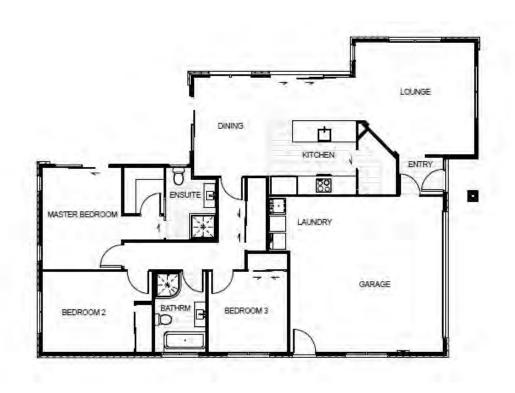

3 generous double bedrooms each featuring their own wardrobe spaces, the master bedroom comes with it's own walk in robe, ensuite, and private outdoor access to capture those stunning evening sunsets.

| Living Area      | 122 m <sup>2</sup> |
|------------------|--------------------|
| Garage Area      | 35 m <sup>2</sup>  |
| Total Floor Area | 157 m <sup>2</sup> |
| Home Width       | 12.2 m             |
| Home Length      | 16.8 m             |
| Land Area        | 525 m <sup>2</sup> |