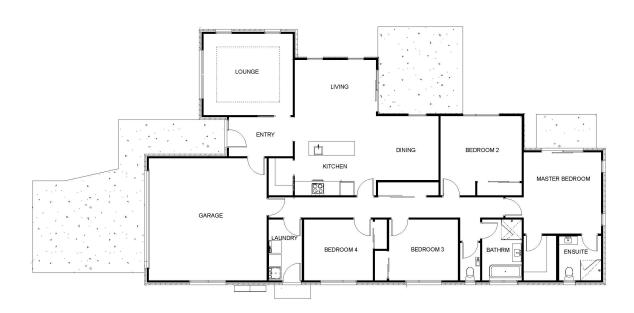

### 537m2 Land | 209m2 House

The Cantab Charlie - a perfect family home in a well sought after part of town. Offering three double bedrooms and large bathroom with separate toilet, the fourth bed master retreat naturally excels with its private ensuite, walk-in robe and immediate access to your outdoor oasis. The family-sized bathroom is arranged for practicality, offering both a bath and a separate shower.

Enjoy entertaining guests in your well-appointed kitchen which comes with a large pantry providing ample storage for snacks! The open-plan dining area, living room and separate lounge truly makes this inviting home the perfect place to relax and enjoy quality time with family and friends

## Package Includes:

- 209m2 House
- 537m2 Land
- Interior Joinery & Colour Consultations
- Custom NZ Made Designer Kitchen
- Fully Insulated Garage
- Quality Fisher & Paykel Appliances
- WI-FI compatible Panasonic Heatpump
- Hard Landscaping (Vehicle Crossing, Driveway, Patios)
- 10yr Master Build Guarantee
- Extended 36mth Defect Warranty

| Living Area      | 174.2 m <sup>2</sup> |
|------------------|----------------------|
| Garage Area      | 34.8m <sup>2</sup>   |
| Total Floor Area | 209 m <sup>2</sup>   |
| Home Width       | 12.5 m               |
| Home Length      | 23.0 m               |
| Land Area        | 537 m <sup>2</sup>   |