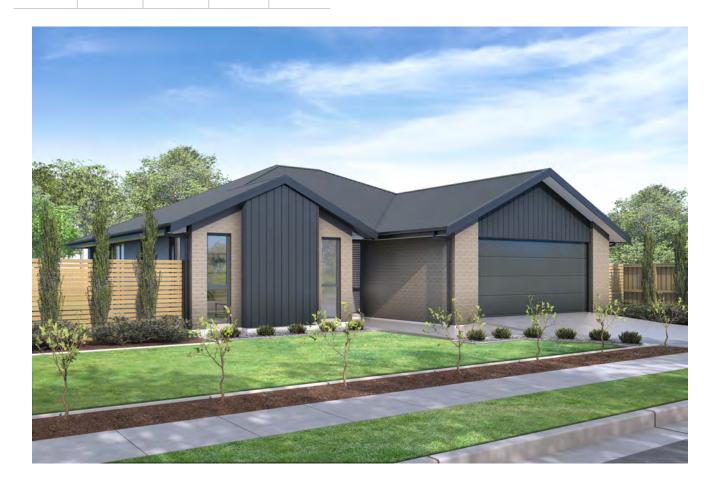

# \$730,000 - FIXED PRICE TURNKEY

3

2

525m2 Land | 167m2 House

Price is fixed at \$730,000! Pay 5% deposit and the balance upon completion. Title is out and plans are in for Consent!

Interior joinery and colour consultations are included in this package, allowing you the freedom to select your own colour scheme throughout the home.

Featuring a well-appointed kitchen with convenient open-plan dining area and living room, this inviting home is the perfect place to relax or entertain the days away enjoying quality time with family and friends.

Welcoming all first home buyers, upsizers, downsizers, relocators, or retirees. Strowan Fields really is the perfect place to call home, with a lifestyle for everyone.