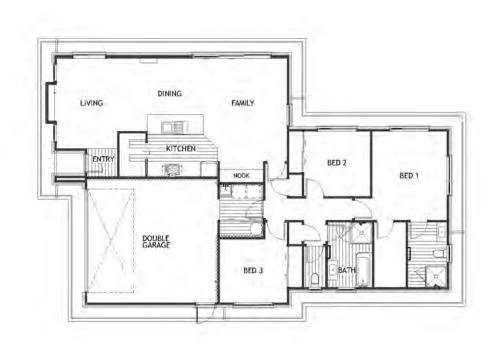

### Package Includes:

- 167m2 House
- 525m2 Land
- Interior Joinery & Colour Consultations
- Custom NZ Made Designer Kitchen & Walk-in Pantry
- Fully Insulated Double Garage
- Quality Fisher & Paykel Appliances
- WI-FI compatible Panasonic Heatpump
- Landscaping (Driveway, Patios, Lawns, Garden Beds)
- Curtains/Blinds
- Boundary Fencing
- 10yr Master Build Guarantee
- Extended 36mth Defect Warranty

| Living Area      | 132.8 m <sup>2</sup> |
|------------------|----------------------|
| Garage Area      | 34.2 m <sup>2</sup>  |
| Total Floor Area | 167 m <sup>2</sup>   |
| Home Width       | 11.4 m               |
| Home Length      | 18.5 m               |
| Land Area        | 525 m <sup>2</sup>   |
|                  |                      |