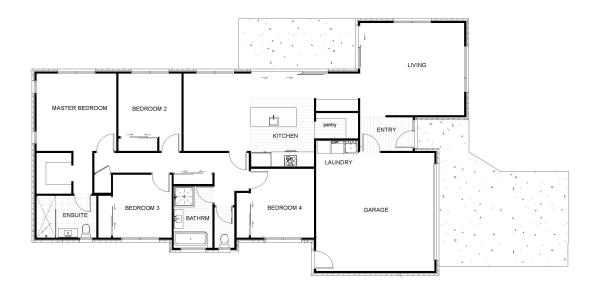

### Lot 54 Quaifes Park

| Living Area      | 153.4 m <sup>2</sup> |
|------------------|----------------------|
| Garage Area      | 31.3 m <sup>2</sup>  |
| Total Floor Area | 184.7 m <sup>2</sup> |
| Home Width       | 12.2 m               |
| Home Length      | 20.7 m               |
| Land Area        | 474 m <sup>2</sup>   |