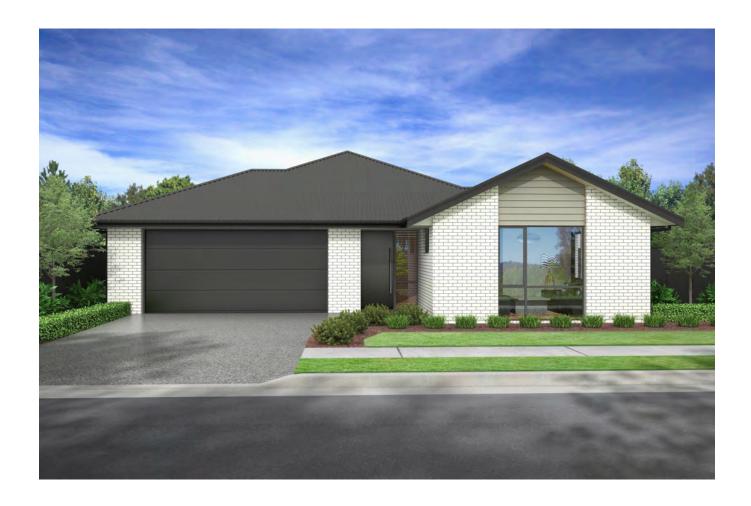

### Lot 54 Quaifes Park Halswell

A stylish new home with enough space to raise a family, live lavishly, or rent a room. Well positioned on the site to make the most of the sunshine hours with seamless indoor-outdoor flow from both living and dining areas. An entertainers dream!

Package Includes:
Designer Kitchen
Walk-in Pantry
Fisher & Paykel Appliances
Panasonic Heatpump
Tiled Ensuite Shower
Heated Towel Rails
Completion Promise