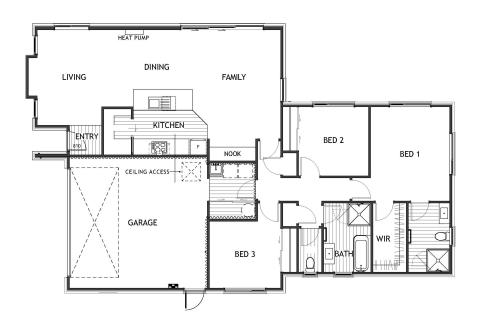

### Package Includes:

- 175m2 House
- 474m2 Land
- Interior Joinery & Colour Consultations
- Custom NZ Made Designer Kitchen
- Fully Insulated Garage
- Quality Fisher & Paykel Appliances
- WI-FI compatible Panasonic Heatpump
- Hard Landscaping (Vehicle Crossing, Driveway, Patios)
- 10yr Master Build Guarantee
- Extended 36mth Defect Warranty

| Living Area      | 140.8 m <sup>2</sup> |
|------------------|----------------------|
| Garage Area      | 34.2 m <sup>2</sup>  |
| Total Floor Area | 175 m <sup>2</sup>   |
| Home Width       | 11.4 m               |
| Home Length      | 18.5 m               |
| Land Area        | 474 m <sup>2</sup>   |
|                  |                      |