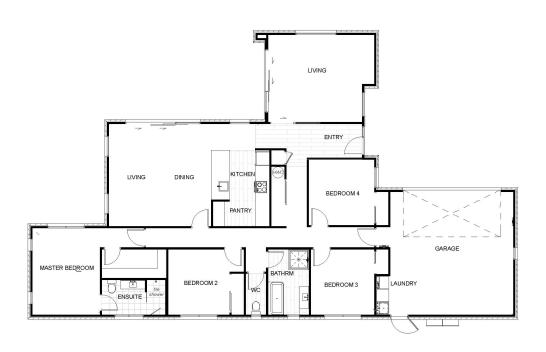

Offering three double bedrooms and large bathroom with separate toilet, the fourth bed features as the master retreat naturally excelling with its own ensuite. Featuring a fully tiled shower and the ever desired walk-in wardrobe, a perfect place to escape to! The family-sized bathroom is arranged for practicality, offering both a bath a separate shower and separate toilet for comfort and privacy.

A well-appointed open plan kitchen and dining area makes this inviting home the perfect place to relax and enjoy quality time with family and friends.

| Living Area      | 177.0 m <sup>2</sup> |
|------------------|----------------------|
| Garage Area      | 36.0 m <sup>2</sup>  |
| Total Floor Area | 213 m <sup>2</sup>   |
| Home Width       | 23.89 m              |
| Home Length      | 14.08 m              |
| Land Area        | 676 m <sup>2</sup>   |