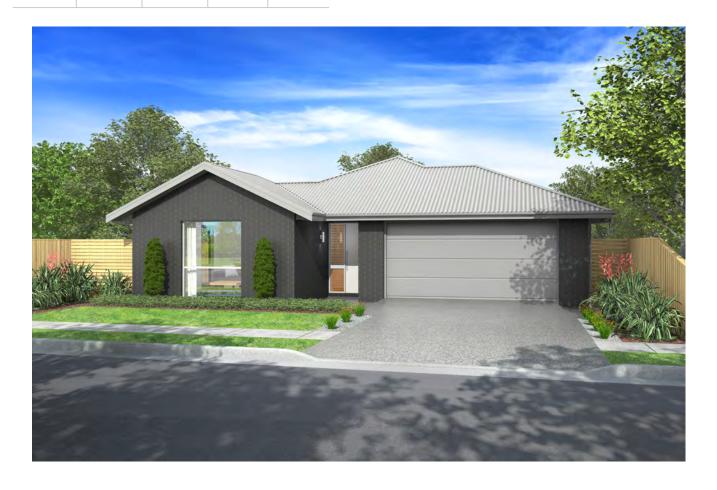

## 660m2 Land | 179m2 House

Jennian are proud to offer a modern, open plan, four bedroom home resting on a large yet low maintenance section. The indoor/outdoor flow between both the living and dining areas is an entertainers dream, providing a great space to gather all year round.

A quality NZ made designer kitchen with walk-in pantry provides plenty of storage. Have your say with the inclusion of interior joinery and colour consultations, allowing you the chance to personalise the home to your desire.