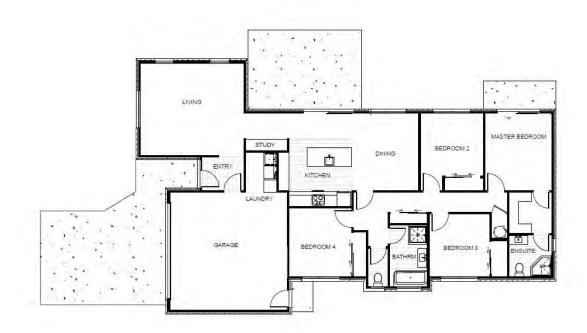

# **Lot 32 Ashbury Grove**

| Living Area      | 148.1 m <sup>2</sup> |
|------------------|----------------------|
| Garage Area      | 31.4 m <sup>2</sup>  |
| Total Floor Area | 179.5 m <sup>2</sup> |
| Home Width       | 12.2 m               |
| Home Length      | 20.1 m               |
| Land Area        | 660 m <sup>2</sup>   |