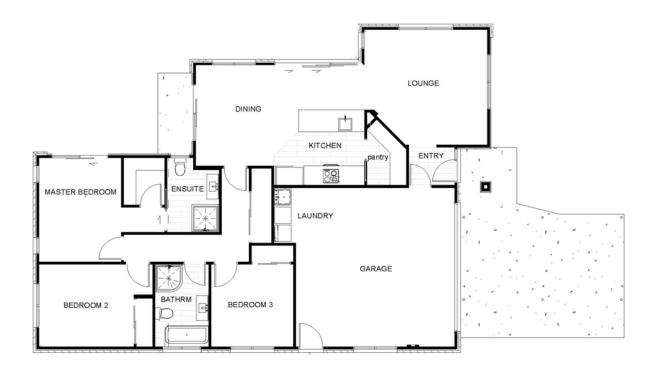

## **Lot 31 Ashbury Grove**

### Package Includes:

- 159.1m2 House
- 650m2 Land
- Interior Joinery & Colour Consultations
- Custom NZ Made Designer Kitchen
- Fully Insulated Garage
- Quality Fisher & Paykel Appliances
- WI-FI compatible Panasonic Heatpump
- Hard Landscaping (Vehicle Crossing, Driveway, Patios)
- 10yr Master Build Guarantee
- Extended 36mth Defect Warranty

| Living Area      | 125.5 m <sup>2</sup> |
|------------------|----------------------|
| Garage Area      | 33.6 m <sup>2</sup>  |
| Total Floor Area | 159.1 m <sup>2</sup> |
| Home Width       | 12.1 m               |
| Home Length      | 16.9 m               |
| Land Area        | 650 m <sup>2</sup>   |