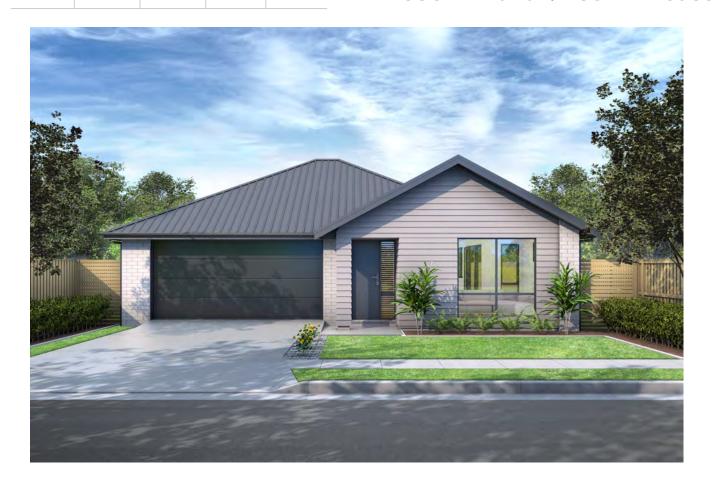

# \$699,000-FIXED PRICE

3

**2** 2

**2** 2

**b** 2

**∓**₩ 1

650m2 Land | 159m2 House

The Cantab Andy.....

How does a fixed price build sound?! Then look no further!

A combination of modern design, with a spacious floor plan. Featuring an open plan kitchen and dining area that's perfect for creating delicious meals and enjoying time with loved ones.

The three generously sized bedrooms provide plenty of space for a growing family or overnight guests, with the master bedroom featuring its own ensuite bathroom for added privacy and convenience. Dual access to the outdoor patio is perfect for entertaining and positioned well on a plentiful yet low maintenance section, giving you the benefit of maximum sunshine hours.