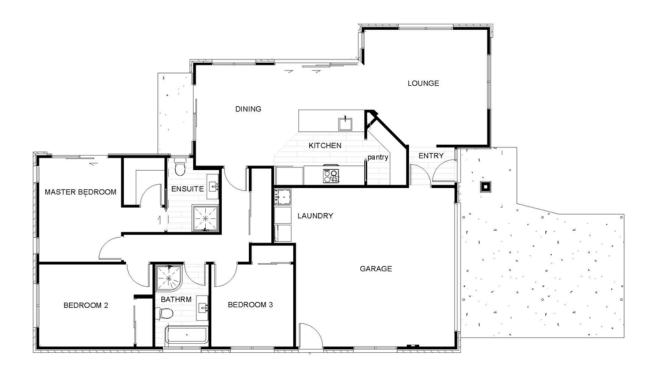

# **Lot 31 Ashbury Grove**

### Package Includes:

- 159.1m2 House
- 650m2 Land
- Interior Joinery & Colour Consultations
- Custom NZ Made Designer Kitchen
- Fully Insulated Garage
- Quality Fisher & Paykel Appliances
- WI-FI compatible Panasonic Heatpump
- Hard Landscaping (Vehicle Crossing, Driveway, Patios)
- 10yr Master Build Guarantee
- Extended 36mth Defect Warranty

| Living Area      | 125.5 m <sup>2</sup> |
|------------------|----------------------|
| Garage Area      | 33.6 m <sup>2</sup>  |
| Total Floor Area | 159.1 m <sup>2</sup> |
| Home Width       | 12.1 m               |
| Home Length      | 16.9 m               |
| Land Area        | 650 m <sup>2</sup>   |