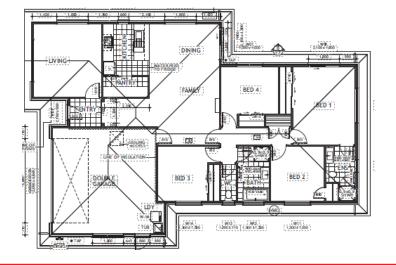

## 26 Rockridge Drive, The James

188m<sup>2</sup> | 4 bdrm

Our Modified Tui package features:

- 2 Living areas
- scullery
- induction cooking and stone top benches

This comprehensive package offers competitively priced entry into one of Whangarei's most popular subdivisions.

## Call the team today

\*Render image is indicative only and does not reflect final design of this home - please refer to the detailed final plans.