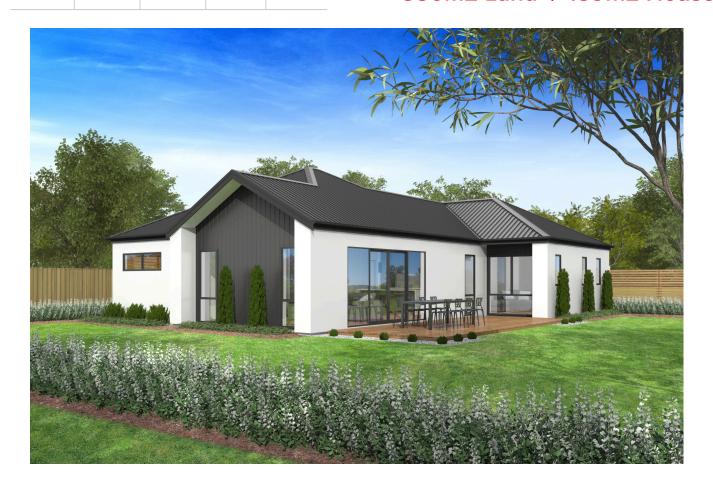

### 550m2 Land | 159m2 House

The Cantab Harlow.....

Based off one of our display homes, this plan is perfect for having master bedroom living completely separated from the remainder of the home. Ideal for a family with teens, an investment property to add to the portfolio, or makes renting a room easy!

The heart of this home - the open kitchen, living and dining room is perfect for gatherings with friends and family around the island bench.

Bedrooms feature generous in-built wardrobes with master retreat hosting a walkin robe and private ensuite, creating the perfect oasis to escape to.