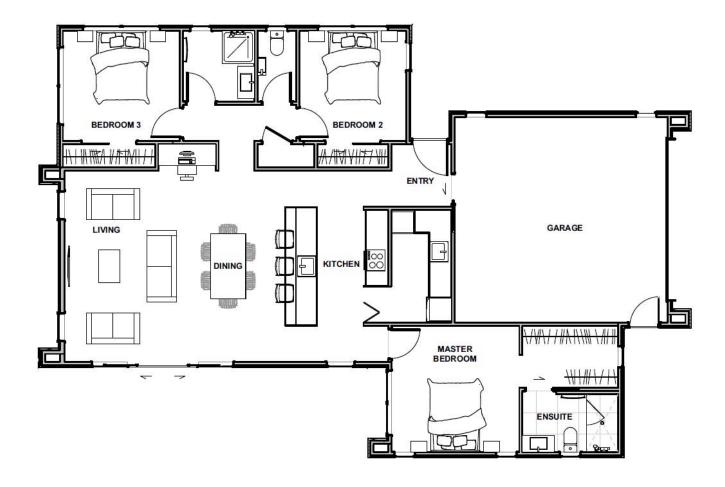

### 550m2 Land | 159m2 House

The Cantab Harlow.....

Based off one of our display homes, this plan is perfect for having master bedroom living completely separated from the remainder of the home. Ideal for a family with teens, an investment property to add to the portfolio, or makes renting a room easy!

The heart of this home - the open kitchen, living and dining room is perfect for gatherings with friends and family around the island bench.

Bedrooms feature generous in-built wardrobes with master retreat hosting a walkin robe and private ensuite, creating the perfect oasis to escape to.

| Living Area      | 124.8 m <sup>2</sup> |
|------------------|----------------------|
| Garage Area      | 34.2 m <sup>2</sup>  |
| Total Floor Area | 159 m <sup>2</sup>   |
| Home Width       | 11.8 m               |
| Home Length      | 18.2 m               |
| Land Area        | 550 m <sup>2</sup>   |