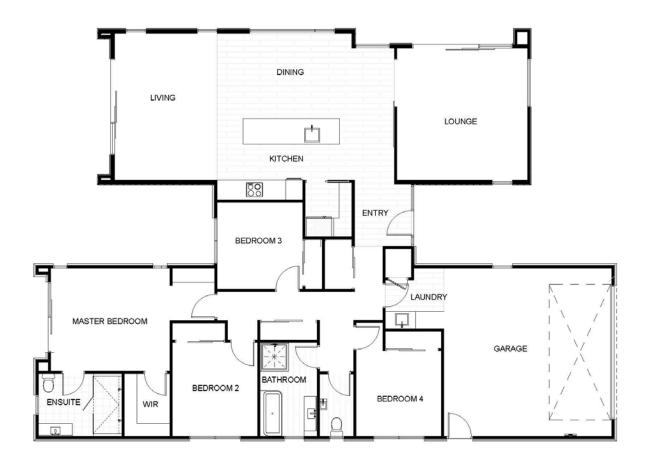

### 800m2 Land | 220m2 House

An executive and impeccable home that exudes elegance.

Be the proud owner of a phenomenal home with a practical floor plan. This fourbedroom home maximises space without compromising style. The open plan living area allows families and guests to relax and connect, with large windows that bathe the rooms in natural light, creating an inviting and cosy atmosphere.

The master retreat of 12.5sqm becomes more spacious by an additional 10sqm when the inclusions of the walk-in wardrobe, ensuite and makeup/study desk are taken into consideration.

Michele Strange 6 Strowan Avenue, Strowan Fields, Ashburton P 027 491 5266 E michele.strange@jennian.co.nz jennian.co.nz

| Living Area      | 185.2 m <sup>2</sup> |
|------------------|----------------------|
| Garage Area      | 34.8 m <sup>2</sup>  |
| Total Floor Area | 220 m <sup>2</sup>   |
| Home Width       | 13.68 m              |
| Home Length      | 19.2 m               |
| Land Area        | 800 m <sup>2</sup>   |