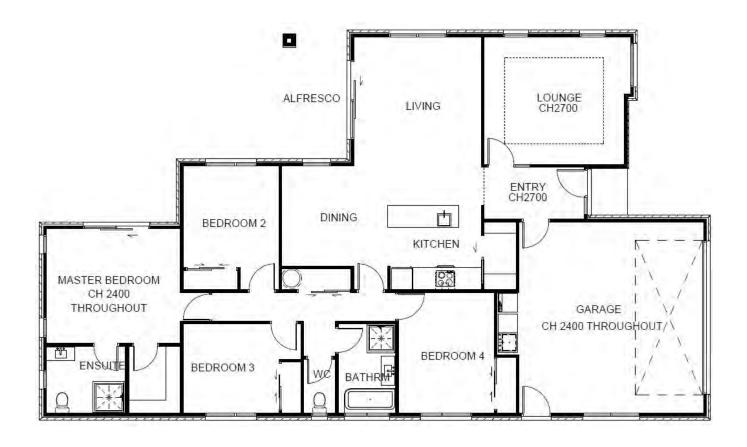

## 607m2 Land | 194m2 House

The Cantab Charles.....

A perfect family home in a well sought after part of town. Offering three double bedrooms and large bathroom with separate toilet, the fourth bed master retreat naturally excels with its private ensuite, walk-in robe and immediate access to your outdoor oasis. The family-sized bathroom is arranged for practicality, offering both a bath and a separate shower.

Enjoy entertaining guests in your well-appointed kitchen which comes with a walkin large pantry providing ample storage for snacks! The open-plan dining area, living room and separate lounge truly makes this inviting home the perfect place to relax and enjoy quality time with family and friends.

| Living Area      | 159.2 m <sup>2</sup> |
|------------------|----------------------|
| Garage Area      | 34.8 m <sup>2</sup>  |
| Total Floor Area | 194 m <sup>2</sup>   |
| Home Width       | 12.23 m              |
| Home Length      | 21.06 m              |
| Land Area        | 607 m <sup>2</sup>   |