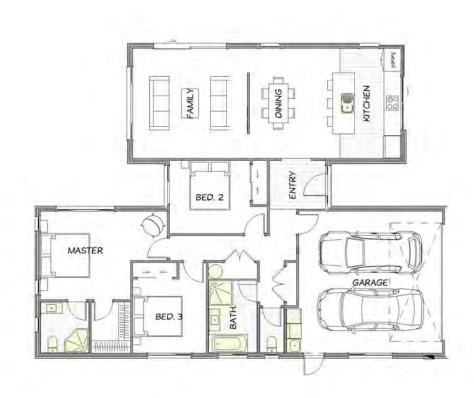

## \$719,500-FIXED PRICE

607m2 Land | 174m2 House

<del>7</del>₩ 1

The Cantab George.....

A perfect family home in a well sought after part of town. Offering three double bedrooms and large bathroom with separate toilet, the master retreat naturally excels with its private ensuite, walk-in robe and immediate access to your outdoor oasis. The family-sized bathroom is arranged for practicality, offering both a bath and a separate shower.

Enjoy entertaining guests in your well-appointed kitchen which comes with ample storage for important snacks! The open-plan dining area, living room and divided lounge truly makes this inviting home the perfect place to relax and enjoy quality time with family and friends.

| Living Area      | 139.2 m <sup>2</sup> |
|------------------|----------------------|
| Garage Area      | 34.8 m <sup>2</sup>  |
| Total Floor Area | 174 m <sup>2</sup>   |
| Home Width       | 12.7 m               |
| Home Length      | 16.7 m               |
| Land Area        | 607 m <sup>2</sup>   |