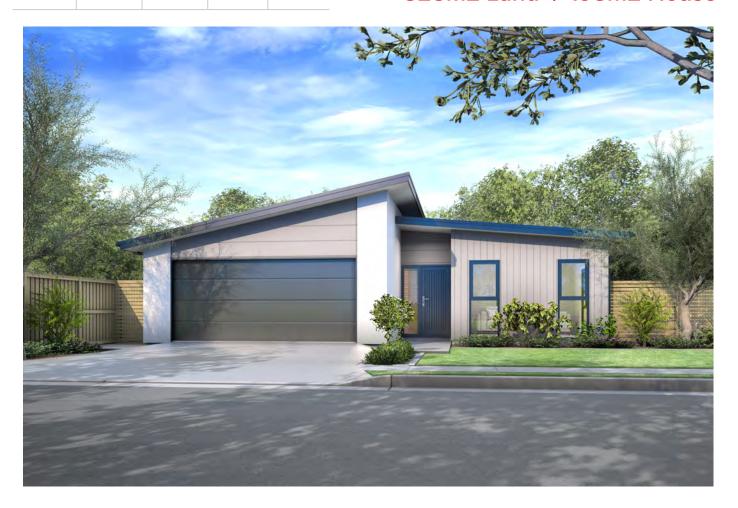

### 525m2 Land | 198m2 House

Located up a private right of way overlooking a lush green space, this is an executive and impeccable plan which exudes elegance.

This four-bedroom home maximises space without compromising style. The heart of this home - the open kitchen, living and dining rooms making it ideal for gatherings with friends and family around the island bench. A separate lounge allows additional space to suit your needs, whatever they may be!

Bedrooms feature generous in-built wardrobes with master retreat hosting a walkin robe and private ensuite, creating the perfect oasis to escape to. Family bathroom is perfectly appointed to a central location with a separate toilet for added convenience. The independent laundry allows you the freedom to enjoy every inch of space the double garage provides.