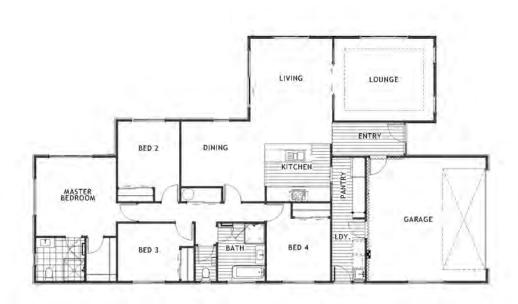

### 525m2 Land | 198m2 House

Located up a private right of way overlooking a lush green space, this is an executive and impeccable plan which exudes elegance.

This four-bedroom home maximises space without compromising style. The heart of this home - the open kitchen, living and dining rooms making it ideal for gatherings with friends and family around the island bench. A separate lounge allows additional space to suit your needs, whatever they may be!

Bedrooms feature generous in-built wardrobes with master retreat hosting a walkin robe and private ensuite, creating the perfect oasis to escape to. Family bathroom is perfectly appointed to a central location with a separate toilet for added convenience. The independent laundry allows you the freedom to enjoy every inch of space the double garage provides.

| Living Area      | 163.2 m <sup>2</sup> |
|------------------|----------------------|
| Garage Area      | 34.8 m <sup>2</sup>  |
| Total Floor Area | 198 m <sup>2</sup>   |
| Home Width       | 11.9 m               |
| Home Length      | 22.1 m               |
| Land Area        | 525 m <sup>2</sup>   |