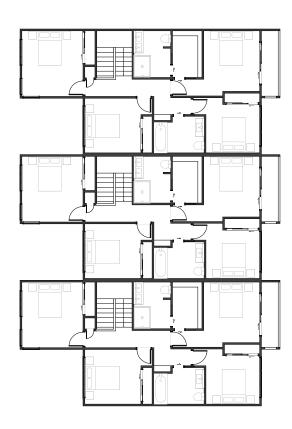

#### Lockheed **Terrace**

The Lockheed Terrace offers clever urban design, providing spacious open-plan living across a compact footprint. Lightfilled interiors, private outdoor areas, and a functional two-level layout make it a perfect fit for modern lifestyles seeking lowmaintenance comfort without compromise.

# **KEY FEATURE**

4 BEDROOMS

h 1LIVING

2 BATHROOMS

3 TOILETS

1 GARAGE

## Sleek living, compact freedom...