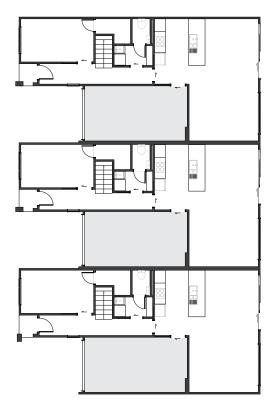

#### Lockheed **Terrace**

The Lockheed Terrace offers clever urban design, providing spacious open-plan living across a compact footprint. Lightfilled interiors, private outdoor areas, and a functional two-level layout make it a perfect fit for modern lifestyles seeking lowmaintenance comfort without compromise.

# **KEY FEATURE**

4 BEDROOMS

h 1LIVING

2 BATHROOMS

3 TOILETS

1 GARAGE

## Sleek living, compact freedom...