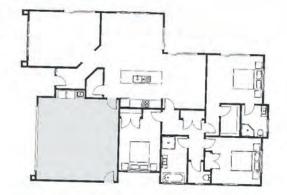

### Lockheed Duplex

The Lockheed Duplex is an intelligent design that delivers two stylish homes under one roofline, each with open-plan living, private outdoor spaces, and wellappointed bedrooms. Perfect for multigenerational living or savvy investors seeking flexibility and future-proof design.

### Dual homes, double opportunity...