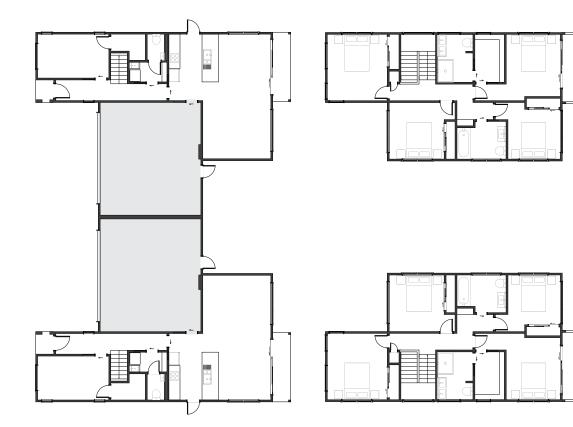

### Lockheed Duplex

The Lockheed Duplex is an intelligent design that delivers two stylish homes under one roofline, each with open-plan living, private outdoor spaces, and wellappointed bedrooms. Perfect for multigenerational living or savvy investors seeking flexibility and future-proof design.

### Dual homes, double opportunity...