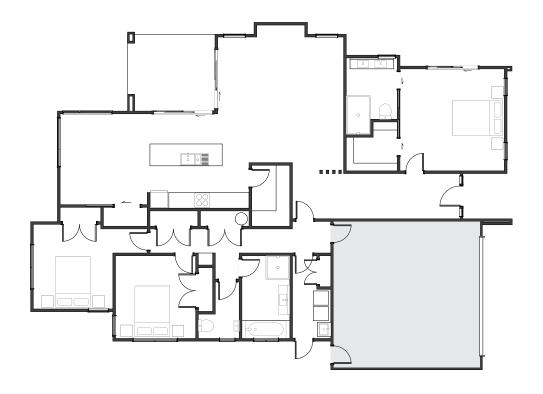

# **KEY FEATURE**

3 BEDROOMS

1 LIVING

2 BATHROOMS

2 TOILETS

2 GARAGE

#### Your Perfect Plan