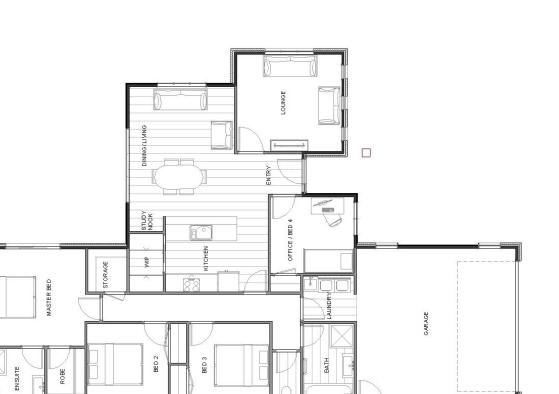

## 46 Maru Terrace, Wharewaka, Taupo

Here's your opportunity! Family sized, built with quality materials and boasting a modern, functional layout this will be a home to be proud of. Featuring open plan living/dining with study nook and a separate lounge to provide space for all. Walk in pantry complements stylish entertainers kitchen. Master bedroom has spacious ensuite, family bathroom with separate toilet. Large storage cupboard and separate laundry room are a great asset for busy households.

# 46 Maru Terrace, Wharewaka, Taupo

| Living      | 140.2m <sup>2</sup> |
|-------------|---------------------|
| Garage      | 37.8m <sup>2</sup>  |
| Total       | 178m <sup>2</sup>   |
| Home Width  | 13.17m              |
| Home Length | 20.02m              |
| Land Area   | 534m <sup>2</sup>   |