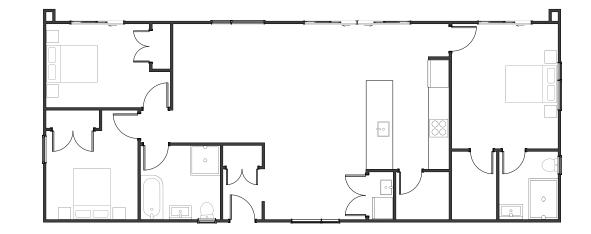

## Harbourside

The Harbourside brings together compact design and coastal ease. A generous openplan layout forms the centre of the home, flowing easily to outdoor living. Spacious bedrooms and a sleek kitchen keep it stylish, while the efficient footprint makes it ideal for modern living, seaside escapes, or guest accommodation.