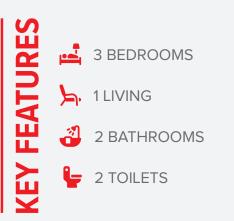

## Harbourside

The Harbourside brings together compact design and coastal ease. A generous openplan layout forms the centre of the home, flowing easily to outdoor living. Spacious bedrooms and a sleek kitchen keep it stylish, while the efficient footprint makes it ideal for modern living, seaside escapes, or guest accommodation.