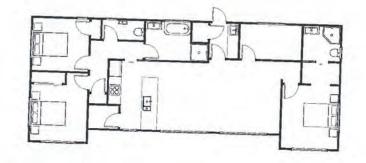

## Harbourside

The Harbourside brings together compact design and coastal ease. A generous openplan layout forms the centre of the home, flowing easily to outdoor living. Spacious bedrooms and a sleek kitchen keep it stylish, while the efficient footprint makes it ideal for modern living, seaside escapes, or guest accommodation.