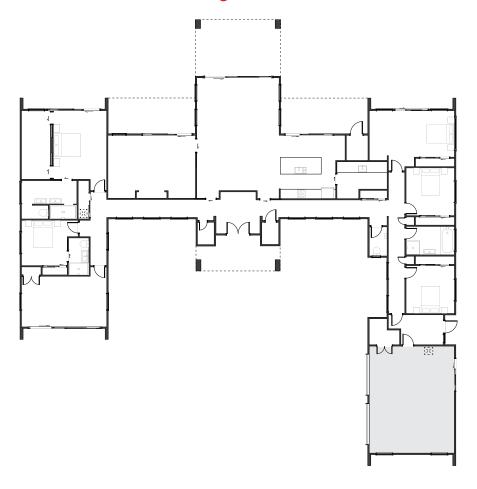

#### Glenbrook

The Glenbrook offers an elegant take on modern family life, with soaring spaces and carefully curated details throughout. A sundrenched open-plan hub anchors the home, flowing effortlessly to outdoor living areas, while private bedroom zones and luxurious bathrooms create a true sense of retreat.

# **KEY FEATURES**

5 BEDROOMS

► 3 LIVING

3 BATHROOMS

3 TOILETS

2 GARAGE