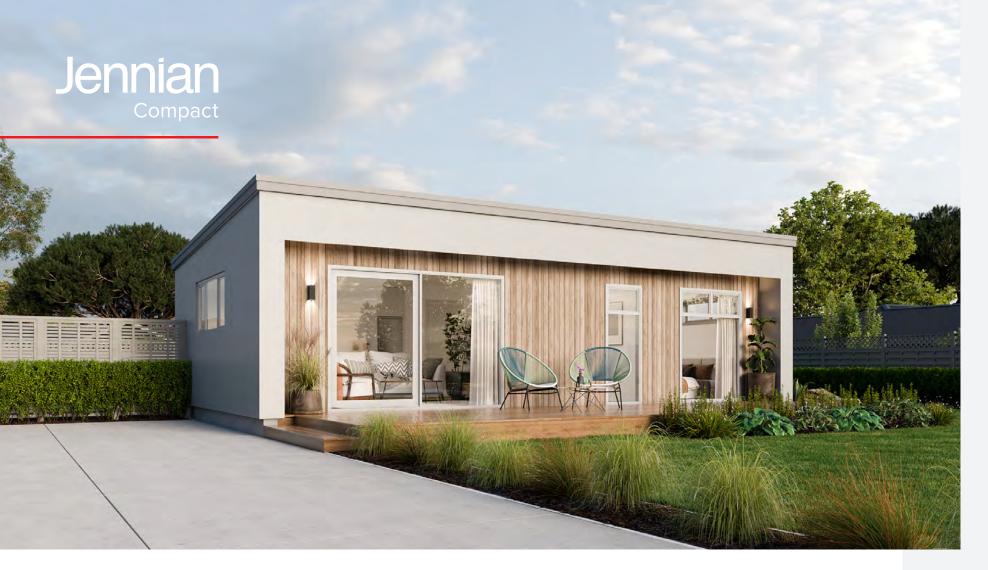

### **Getaway**

The Getaway delivers flexible living in a light, bright package. An open-plan central hub creates space to gather and unwind, while a private bedroom wing ensures peace and separation. Whether it's your main home, a retreat, or a second dwelling, this plan is all about making every metre matter—beautifully.

2 BEDROOMS

1 LIVING

**1** BATHROOMS

1 TOILETS

## Compact design, with a big heart...