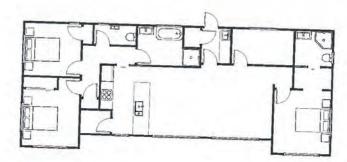

### **Getaway**

The Getaway delivers flexible living in a light, bright package. An open-plan central hub creates space to gather and unwind, while a private bedroom wing ensures peace and separation. Whether it's your main home, a retreat, or a second dwelling, this plan is all about making every metre matter—beautifully.

2 BEDROOMS

1 LIVING

**1** BATHROOMS

1 TOILETS

### Your Perfect Plan