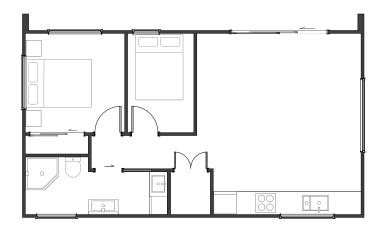

### **Getaway**

The Getaway delivers flexible living in a light, bright package. An open-plan central hub creates space to gather and unwind, while a private bedroom wing ensures peace and separation. Whether it's your main home, a retreat, or a second dwelling, this plan is all about making every metre matter—beautifully.

2 BEDROOMS

1 LIVING

**1** BATHROOMS

1 TOILETS

## Compact design, with a big heart...