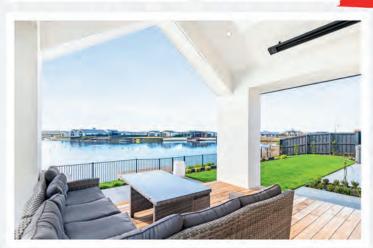

#### **Finn**

The Finn combines bold street appeal with a flowing, flexible interior. Expansive openplan living anchors the home, centred around a striking kitchen and scullery. Thoughtfully zoned bedrooms and generous outdoor living areas make this a design that evolves gracefully alongside you.

### Architectural flair, everyday ease...