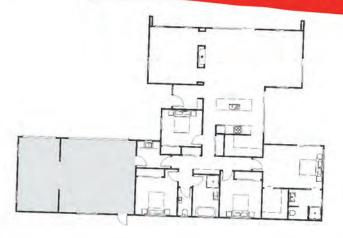

#### **Finn**

The Finn combines bold street appeal with a flowing, flexible interior. Expansive openplan living anchors the home, centred around a striking kitchen and scullery. Thoughtfully zoned bedrooms and generous outdoor living areas make this a design that evolves gracefully alongside you.

# **KEY FEATURES**

4 BEDROOMS

2 LIVING

2 BATHROOMS

2 TOILETS

2 GARAGE

#### Your Perfect Plan