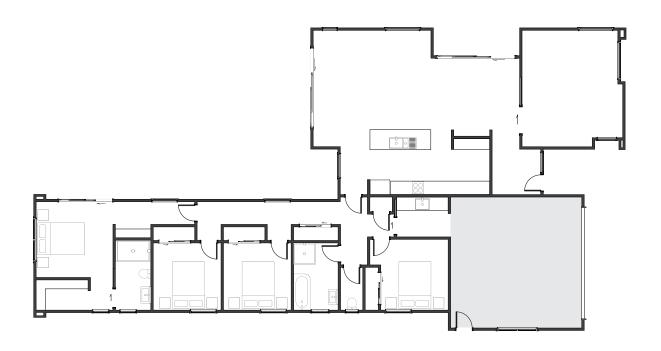

#### **Finn**

The Finn combines bold street appeal with a flowing, flexible interior. Expansive openplan living anchors the home, centred around a striking kitchen and scullery. Thoughtfully zoned bedrooms and generous outdoor living areas make this a design that evolves gracefully alongside you.

# **KEY FEATURES**

4 BEDROOMS

2 LIVING

2 BATHROOMS

2 TOILETS

2 GARAGE