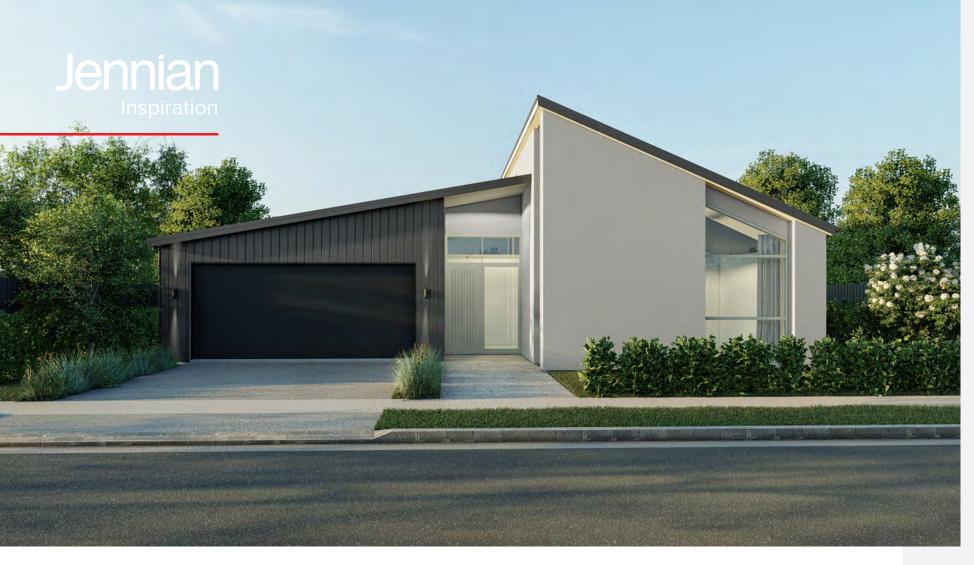

#### **Finn**

The Finn combines bold street appeal with a flowing, flexible interior. Expansive openplan living anchors the home, centred around a striking kitchen and scullery. Thoughtfully zoned bedrooms and generous outdoor living areas make this a design that evolves gracefully alongside you.

### Architectural flair, everyday ease...