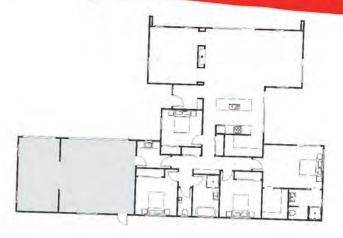

#### **Fifeshire**

The Fifeshire is built for the way families live today — light, open, and flexible. A stunning kitchen and scullery link to open-plan living spaces that spill effortlessly outdoors.

Separate bedroom wings offer privacy, while a versatile media room creates the flexibility needed for growing families or quiet retreats.

**KEY FEATURES** 

4 BEDROOMS

2 LIVING

2 BATHROOMS

2 TOILETS

2 GARAGE

### Your Perfect Plan