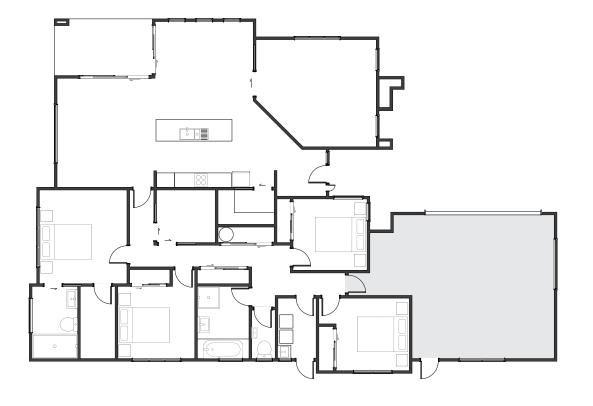

#### **Fifeshire**

The Fifeshire is built for the way families live today — light, open, and flexible. A stunning kitchen and scullery link to open-plan living spaces that spill effortlessly outdoors.

Separate bedroom wings offer privacy, while a versatile media room creates the flexibility needed for growing families or quiet retreats.

**KEY FEATURES** 

4 BEDROOMS

2 LIVING

2 BATHROOMS

2 TOILETS

2 GARAGE

### Your Perfect Plan