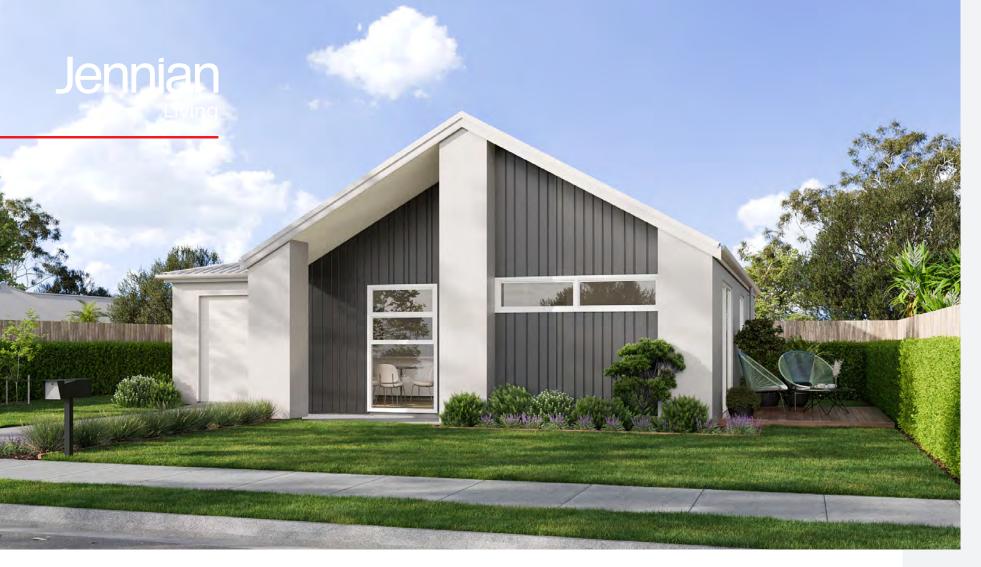

#### **Edward 3**

The Edward 3 is proof that great things come in streamlined packages. Perfectly proportioned living spaces open out to the outdoors, while well-planned bedrooms and thoughtful storage ensure every inch is working hard to deliver comfort, style, and flexibility.

# **KEY FEATURE**

3 BEDROOMS

h 1LIVING

2 BATHROOMS

2 TOILETS

1 GARAGE

## Compact design, endless flexibility...