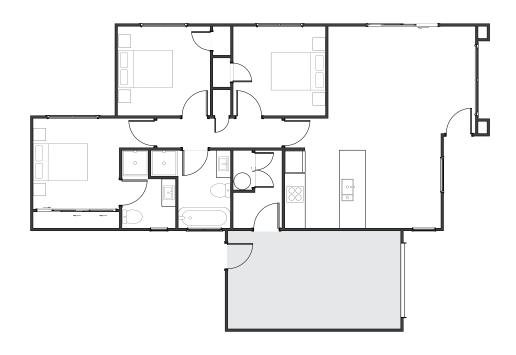

#### **Edward 3**

The Edward 3 is proof that great things come in streamlined packages. Perfectly proportioned living spaces open out to the outdoors, while well-planned bedrooms and thoughtful storage ensure every inch is working hard to deliver comfort, style, and flexibility.

# **KEY FEATURE**

3 BEDROOMS

h 1LIVING

2 BATHROOMS

2 TOILETS

1 GARAGE

## Compact design, endless flexibility...