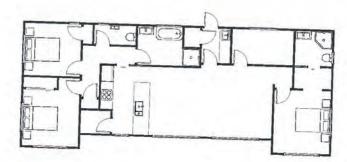

#### **Edward 2**

The Edward 2 blends bold street appeal with smart interior flow. Its light-filled open-plan living is the hub of the home, while the zoned master suite offers privacy and calm. Designed to maximise liveability on a smaller footprint, this home proves that smart doesn't mean small-minded—it means considered, clever, and completely modern.

2 BEDROOMS

h 1LIVING

1 BATHROOMS

1 TOILETS

### Your Perfect Plan