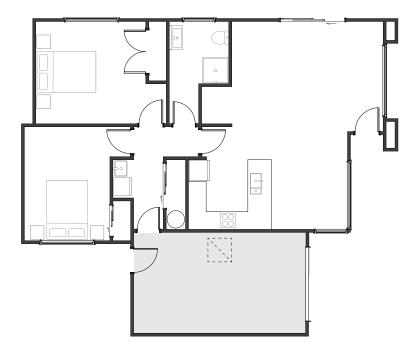

#### **Edward 2**

The Edward 2 blends bold street appeal with smart interior flow. Its light-filled open-plan living is the hub of the home, while the zoned master suite offers privacy and calm. Designed to maximise liveability on a smaller footprint, this home proves that smart doesn't mean small-minded—it means considered, clever, and completely modern.

2 BEDROOMS

h 1LIVING

1 BATHROOMS

1 TOILETS

### Your Perfect Plan

#### Hint...

Our website shares a broad range of existing plans, but we have hundreds more available in our system. If you don't see the right inspiration, talk to your New Home Consultant and they'll be able to share a whole lot more.