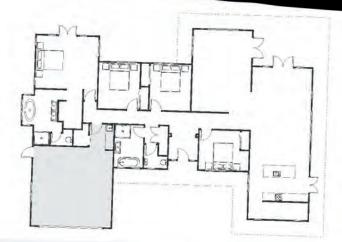

#### Countryside

The Countryside captures timeless rural character with a sophisticated twist. Expansive open-plan living and generous outdoor areas invite relaxed entertaining, while the thoughtful bedroom layout and luxurious master suite provide the perfect balance of style and substance.

# **KEY FEATURES**

5 BEDROOMS

👆 2 LIVING

2 BATHROOMS

3 TOILETS

2 GARAGE