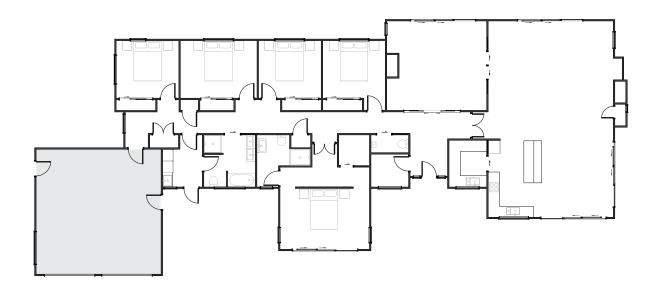

#### Countryside

The Countryside captures timeless rural character with a sophisticated twist. Expansive open-plan living and generous outdoor areas invite relaxed entertaining, while the thoughtful bedroom layout and luxurious master suite provide the perfect balance of style and substance.

# **KEY FEATURES**

5 BEDROOMS

👆 2 LIVING

2 BATHROOMS

3 TOILETS

2 GARAGE

#### Wishlist ...

- High-studded spen plan kitchen, diving, and living.
- Flouring to outdoor altresco during and lownge area.
- Second entertainment room.
- Master with ensuite and walk-in wardrobe.
- Three other bedrooms including a second guest master with its own ensuite.
- Office and library.
- laundry and ironing room.
- Double internal access garage and separate boat parking.
- Swimming Pool incl. landscaping