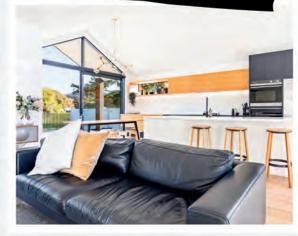

### Coastline

The Coastline is a modern classic, blending soft coastal influences with crisp architectural design. Expansive living spaces spill naturally onto outdoor areas, while the private bedroom wing ensures serenity and seclusion. A true celebration of relaxed, elevated living.

#### Wishlist ...

- High-studded spen plan kitchen, diving, and living.
- Flouring to outdoor altresco during and lownge area.
- Second entertainment room.
- Master with ensuite and walk-in wardrobe.
- Three other bedrooms including a second guest master with its own ensuite.
- Office and library.
- laundry and ironing room.
- Double internal access garage and separate boat parking.
- Swimming Pool incl. landscaping