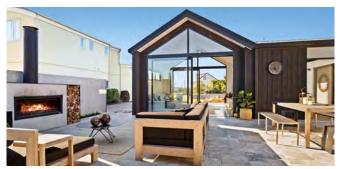

### Coastline

The Coastline is a modern classic, blending soft coastal influences with crisp architectural design. Expansive living spaces spill naturally onto outdoor areas, while the private bedroom wing ensures serenity and seclusion. A true celebration of relaxed, elevated living.

#### Wishlist ...

- High-studded spen plan kitchen, diving, and living.
- Flouring to outdoor altresco during and lownge area.
- Second entertainment room.
- Master with ensuite and walk-in wardrobe.
- Three other bedrooms including a second guest master with its own ensuite.
- Office and library.
- laundry and ironing room.
- Double internal access garage and separate boat parking.
- Swimming Pool incl. landscaping