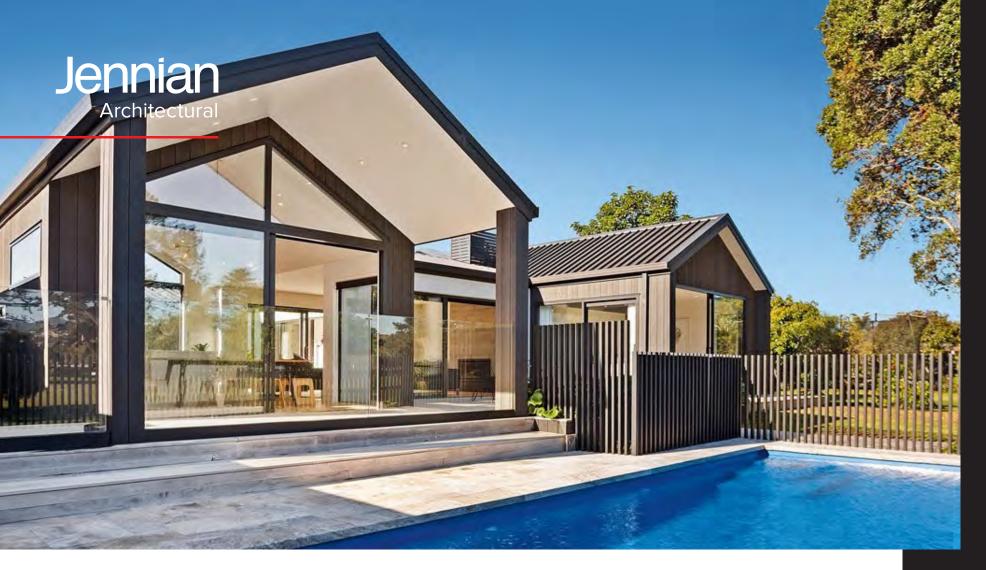

### Coastline

The Coastline is a modern classic, blending soft coastal influences with crisp architectural design. Expansive living spaces spill naturally onto outdoor areas, while the private bedroom wing ensures serenity and seclusion. A true celebration of relaxed, elevated living.

**KEY FEATURES** 

4 BEDROOMS

🐆 2 LIVING

2 BATHROOMS

2 TOILETS

2 GARAGE