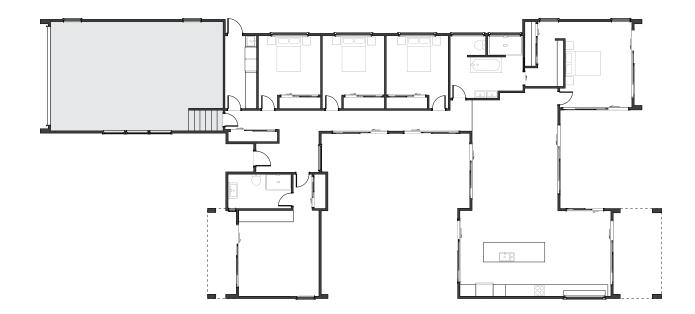

### Coastline

The Coastline is a modern classic, blending soft coastal influences with crisp architectural design. Expansive living spaces spill naturally onto outdoor areas, while the private bedroom wing ensures serenity and seclusion. A true celebration of relaxed, elevated living.

**KEY FEATURES** 

4 BEDROOMS

🐆 2 LIVING

2 BATHROOMS

2 TOILETS

2 GARAGE