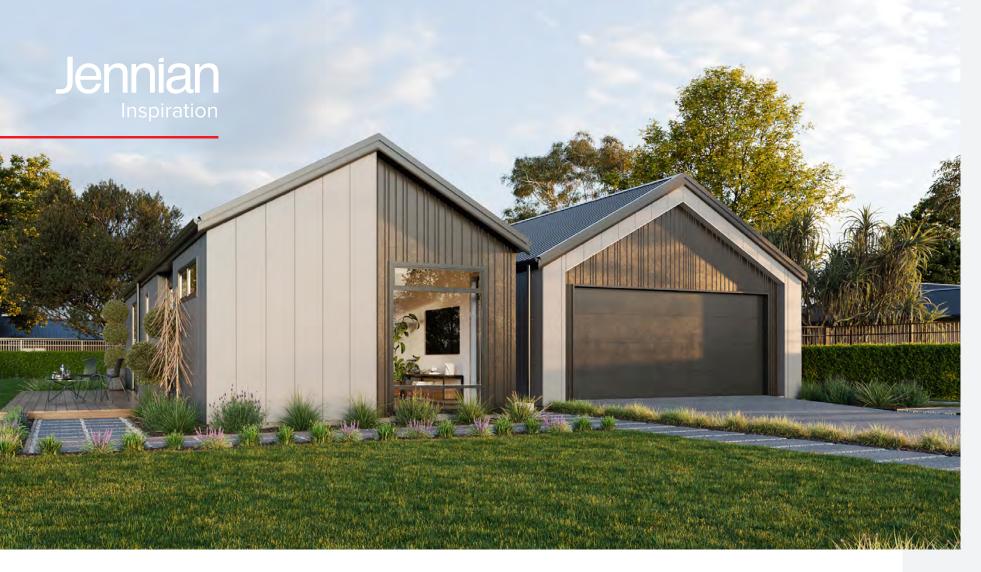

#### **Clearview**

The Clearview captures the essence of modern family living, with an intuitive layout designed for both ease and style. The central living hub, flowing naturally to outdoor areas, is complemented by a sleek kitchen and generous scullery. Carefully zoned bedrooms and a private master retreat ensure this home feels both expansive and personal.

# **(EY FEATURE)**

3 BEDROOMS

1 LIVING

2 BATHROOMS

2 TOILETS

2 GARAGE

### Modern living, intuitive design...