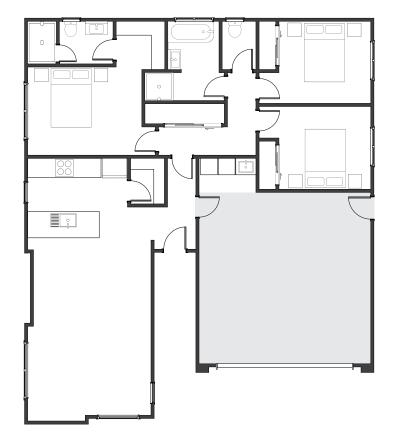

#### **Clearview**

The Clearview captures the essence of modern family living, with an intuitive layout designed for both ease and style. The central living hub, flowing naturally to outdoor areas, is complemented by a sleek kitchen and generous scullery. Carefully zoned bedrooms and a private master retreat ensure this home feels both expansive and personal.

# **(EY FEATURE)**

3 BEDROOMS

1 LIVING

2 BATHROOMS

2 TOILETS

2 GARAGE

### Modern living, intuitive design...