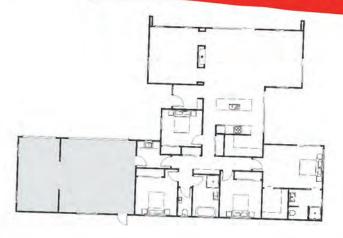

#### **Clearview**

The Clearview captures the essence of modern family living, with an intuitive layout designed for both ease and style. The central living hub, flowing naturally to outdoor areas, is complemented by a sleek kitchen and generous scullery. Carefully zoned bedrooms and a private master retreat ensure this home feels both expansive and personal.

# **(EY FEATURE)**

3 BEDROOMS

1 LIVING

2 BATHROOMS

2 TOILETS

2 GARAGE

#### Your Perfect Plan

#### Hint ...

Our website shares a broad range of existing plans, but we have hundreds more available in our system. If you don't see the right inspiration, talk to your New Home Consultant and they'll be able to share a whole lot more.