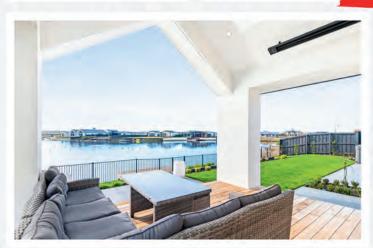

#### **Clearview**

The Clearview captures the essence of modern family living, with an intuitive layout designed for both ease and style. The central living hub, flowing naturally to outdoor areas, is complemented by a sleek kitchen and generous scullery. Carefully zoned bedrooms and a private master retreat ensure this home feels both expansive and personal.

### Modern living, intuitive design...