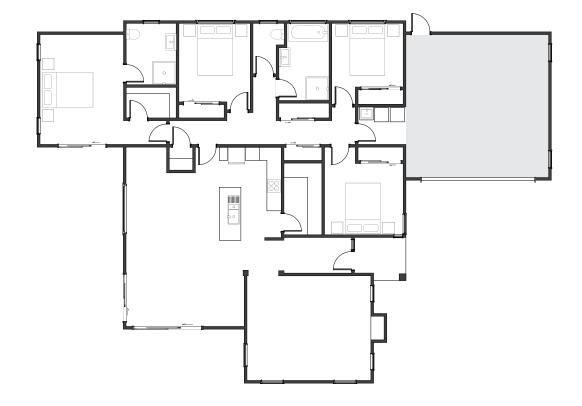

#### Chianti

The Chianti's graceful exterior hints at the relaxed sophistication found within. A sun-soaked open-plan living zone, a sleek kitchen with a scullery, and a seamless connection to outdoor spaces define the heart of the home. Private bedroom retreats and a thoughtfully located lounge complete this timeless, beautifully liveable design.

# **KEY FEATURES**



4 BEDROOMS



2 LIVING



2 BATHROOMS



2 TOILETS



2 GARAGE

### Relaxed luxury, refined style...





## How we personalise your home...

#### Getting to know you ...

inspiring, and uniquely you.



That journey begins with your dedicated Jennian Home Consultant. They'll take the time to really understand what matters to you—not just the essentials, but the personal touches that turn a house into your home.

Maybe you've already found a base plan or style you love. Maybe your Pinterest board is overflowing. Great! We'll take all of that and ask the right questions to spark fresh ideas and uncover possibilities you hadn't even considered.

Because designing your dream home should feel just as exciting as living in it.





#### Wishlist ...

- An entertainer's kitchen where family and friends can gather.
- Somewhere to hide away dishes when entertaining like a butler's pantry.
- An all