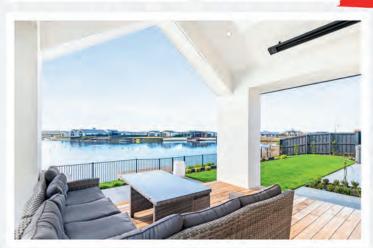

#### Chianti

The Chianti's graceful exterior hints at the relaxed sophistication found within. A sun-soaked open-plan living zone, a sleek kitchen with a scullery, and a seamless connection to outdoor spaces define the heart of the home. Private bedroom retreats and a thoughtfully located lounge complete this timeless, beautifully liveable design.

### Relaxed luxury, refined style...