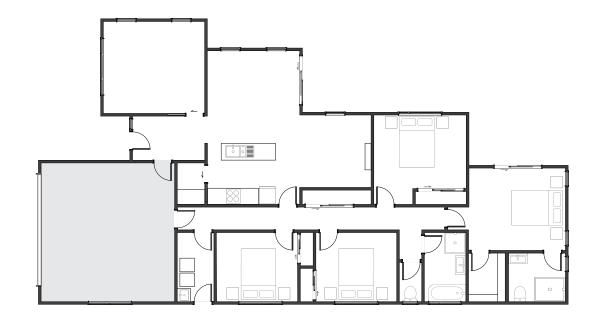

#### **Charlie**

The Charlie offers versatile living, blending connected family spaces with private retreats. A central open-plan hub makes entertaining easy, while thoughtful zoning of bedrooms ensures flexibility for evolving needs, from busy family mornings to quiet weekend escapes.

# **(EY FEATURE)**

4 BEDROOMS

2 LIVING

2 BATHROOMS

2 TOILETS

2 GARAGE

## Flexible living for changing needs...