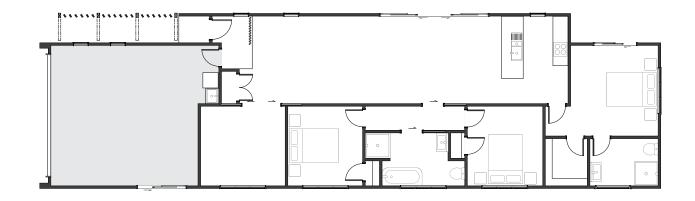

#### **Catalina**

The Catalina brings crisp architectural form together with everyday functionality. A striking open-plan living hub draws in natural light, while the designer kitchen and scullery command attention at the centre of the home. Zoned bedroom wings ensure privacy and flow, offering a home that adapts to family life without compromising on luxury.

# **KEY FEATURE**

3 BEDROOMS

2 LIVING

2 BATHROOMS

2 TOILETS

2 GARAGE