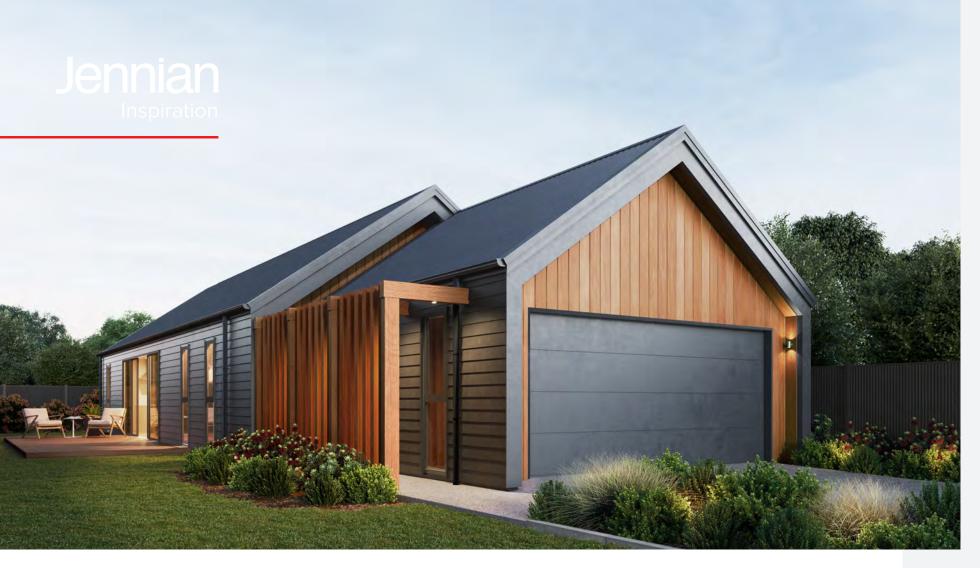

#### **Catalina**

The Catalina brings crisp architectural form together with everyday functionality. A striking open-plan living hub draws in natural light, while the designer kitchen and scullery command attention at the centre of the home. Zoned bedroom wings ensure privacy and flow, offering a home that adapts to family life without compromising on luxury.

# **KEY FEATURE**

3 BEDROOMS

2 LIVING

2 BATHROOMS

2 TOILETS

2 GARAGE

### Elevated living, natural light...