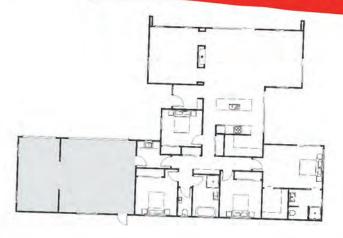

#### **Catalina**

The Catalina brings crisp architectural form together with everyday functionality. A striking open-plan living hub draws in natural light, while the designer kitchen and scullery command attention at the centre of the home. Zoned bedroom wings ensure privacy and flow, offering a home that adapts to family life without compromising on luxury.

# **KEY FEATURE**

3 BEDROOMS

2 LIVING

2 BATHROOMS

2 TOILETS

2 GARAGE

#### Your Perfect Plan