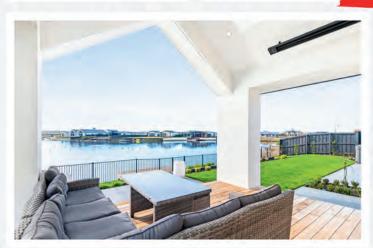

#### **Catalina**

The Catalina brings crisp architectural form together with everyday functionality. A striking open-plan living hub draws in natural light, while the designer kitchen and scullery command attention at the centre of the home. Zoned bedroom wings ensure privacy and flow, offering a home that adapts to family life without compromising on luxury.

### Elevated living, natural light...