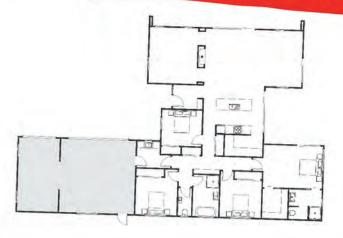

### **Brougham**

The Brougham makes a statement with its bold lines and thoughtfully considered layout. At its core, a generous open-plan living space wraps around a designer kitchen and scullery, all flowing seamlessly to outdoor entertaining areas. A private master wing, flexible living spaces, and elegant proportions make this home as liveable as it is striking.

3 BEDROOMS

2 LIVING

2 BATHROOMS

2 TOILETS

2 GARAGE

### Your Perfect Plan