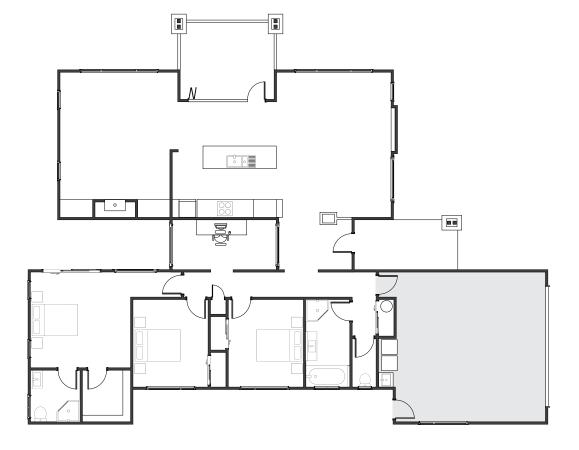

### **Brougham**

The Brougham makes a statement with its bold lines and thoughtfully considered layout. At its core, a generous open-plan living space wraps around a designer kitchen and scullery, all flowing seamlessly to outdoor entertaining areas. A private master wing, flexible living spaces, and elegant proportions make this home as liveable as it is striking.

3 BEDROOMS

2 LIVING

2 BATHROOMS

2 TOILETS

2 GARAGE