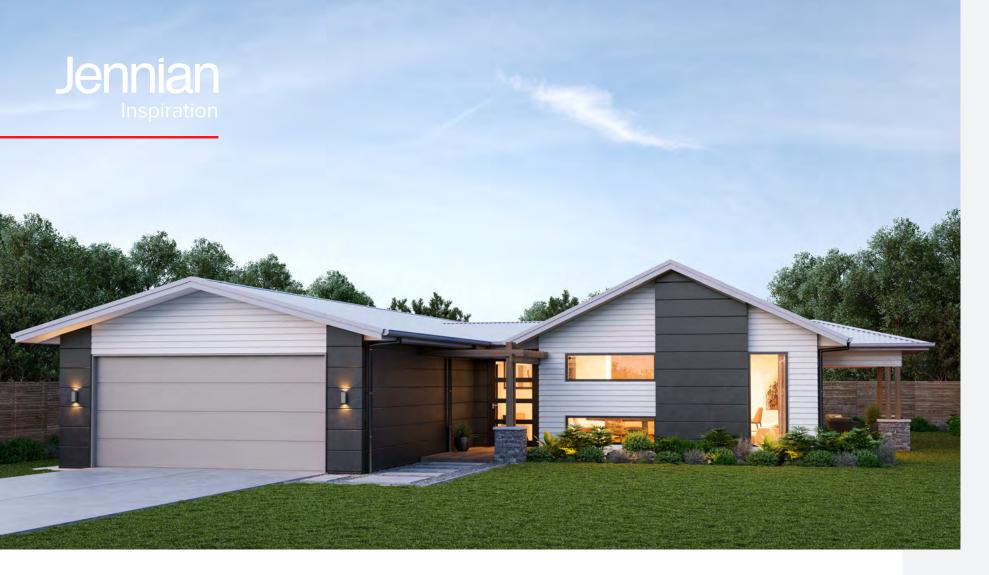

### **Brougham**

The Brougham makes a statement with its bold lines and thoughtfully considered layout. At its core, a generous open-plan living space wraps around a designer kitchen and scullery, all flowing seamlessly to outdoor entertaining areas. A private master wing, flexible living spaces, and elegant proportions make this home as liveable as it is striking.

3 BEDROOMS

2 LIVING

2 BATHROOMS

2 TOILETS

2 GARAGE

# Bold style, effortless flow...