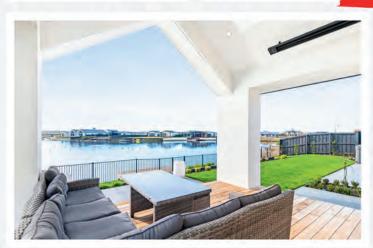

### **Brougham**

The Brougham makes a statement with its bold lines and thoughtfully considered layout. At its core, a generous open-plan living space wraps around a designer kitchen and scullery, all flowing seamlessly to outdoor entertaining areas. A private master wing, flexible living spaces, and elegant proportions make this home as liveable as it is striking.

# Bold style, effortless flow...