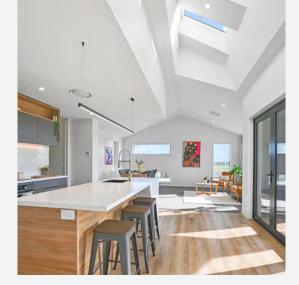

### **Brougham**

The Brougham makes a statement with its bold lines and thoughtfully considered layout. At its core, a generous open-plan living space wraps around a designer kitchen and scullery, all flowing seamlessly to outdoor entertaining areas. A private master wing, flexible living spaces, and elegant proportions make this home as liveable as it is striking.

# Bold style, effortless flow...