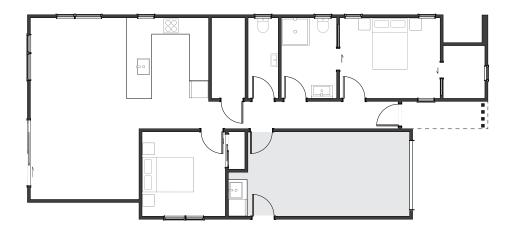

#### **Braeburn**

The Braeburn makes clever use of space to deliver effortless everyday living. With its open-plan layout and natural flow to outdoor areas, this compact two-bedroom design offers everything you need—and nothing you don't. A sleek kitchen, spacious living zones, and a wellzoned master suite prove that smart design can still feel spacious, stylish, and relaxed.

2 BEDROOMS

1 LIVING

**1** BATHROOMS

2 TOILETS

## Compact style, contemporary comfort...