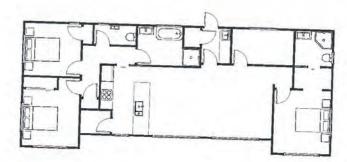

#### **Braeburn**

The Braeburn makes clever use of space to deliver effortless everyday living. With its open-plan layout and natural flow to outdoor areas, this compact two-bedroom design offers everything you need—and nothing you don't. A sleek kitchen, spacious living zones, and a wellzoned master suite prove that smart design can still feel spacious, stylish, and relaxed.

2 BEDROOMS

1 LIVING

**1** BATHROOMS

2 TOILETS

### Your Perfect Plan