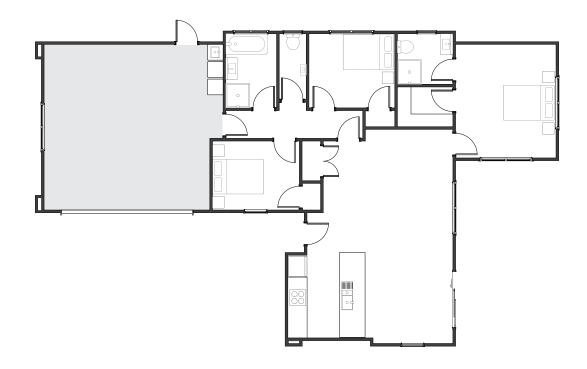

#### **Bellbird**

The Bellbird is all about maximizing comfort and space within a smart footprint. Openplan living flows effortlessly to private outdoor zones, while generous bedrooms and a welcoming kitchen ensure the home remains functional, stylish, and ready for anything family life brings.

**KEY FEATURE** 

3 BEDROOMS

h 1LIVING

2 BATHROOMS

2 TOILETS

**2** GARAGE