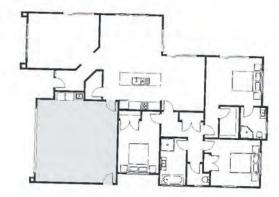

#### **Bellbird**

The Bellbird is all about maximizing comfort and space within a smart footprint. Openplan living flows effortlessly to private outdoor zones, while generous bedrooms and a welcoming kitchen ensure the home remains functional, stylish, and ready for anything family life brings.

**KEY FEATURE** 

3 BEDROOMS

h 1LIVING

2 BATHROOMS

2 TOILETS

**2** GARAGE

### Your Perfect Plan