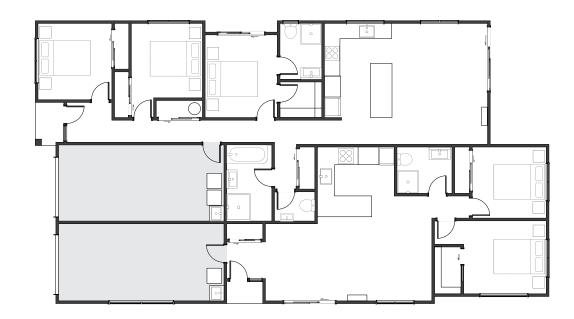

### **Bealey**

The Bealey blends clever design with timeless style, offering spacious living areas that make the most of natural light and connection to the outdoors. With flexible bedroom configurations and quality finishes, it's a home designed to adapt to every stage of life.

Light-filled living, timeless appeal...