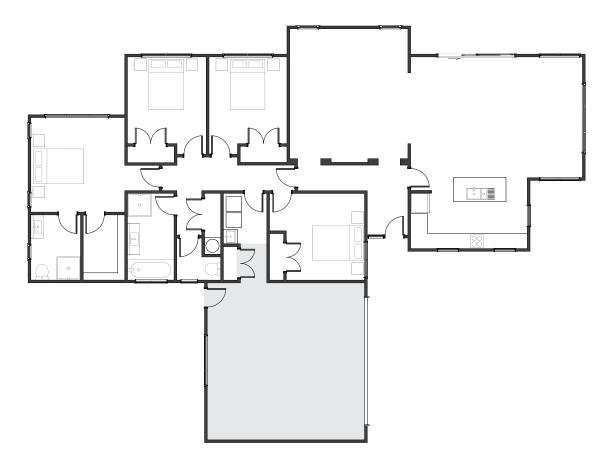

#### **Asti**

The Asti is built to impress, combining dramatic rooflines with intuitive interior flow. A striking entry draws you into the expansive open-plan living hub, centred around a stunning kitchen and scullery. With multiple living spaces, a private master retreat, and exceptional indooroutdoor connection, the Asti is ready to adapt to the way you want to live.

# **KEY FEATURE**

4 BEDROOMS

2 LIVING

2 BATHROOMS

2 TOILETS

**2** GARAGE

#### Your Perfect Plan