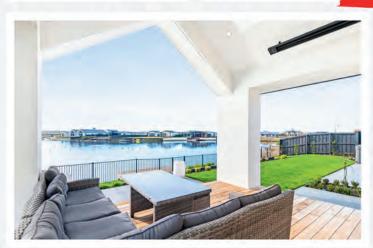

#### **Asti**

The Asti is built to impress, combining dramatic rooflines with intuitive interior flow. A striking entry draws you into the expansive open-plan living hub, centred around a stunning kitchen and scullery. With multiple living spaces, a private master retreat, and exceptional indooroutdoor connection, the Asti is ready to adapt to the way you want to live.