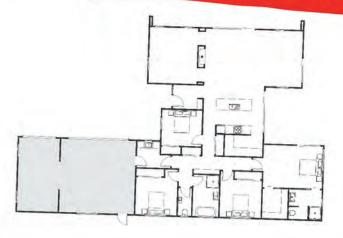

#### **Asti**

The Asti is built to impress, combining dramatic rooflines with intuitive interior flow. A striking entry draws you into the expansive open-plan living hub, centred around a stunning kitchen and scullery. With multiple living spaces, a private master retreat, and exceptional indooroutdoor connection, the Asti is ready to adapt to the way you want to live.

# **KEY FEATURE**

4 BEDROOMS

2 LIVING

2 BATHROOMS

2 TOILETS

**2** GARAGE

#### Your Perfect Plan