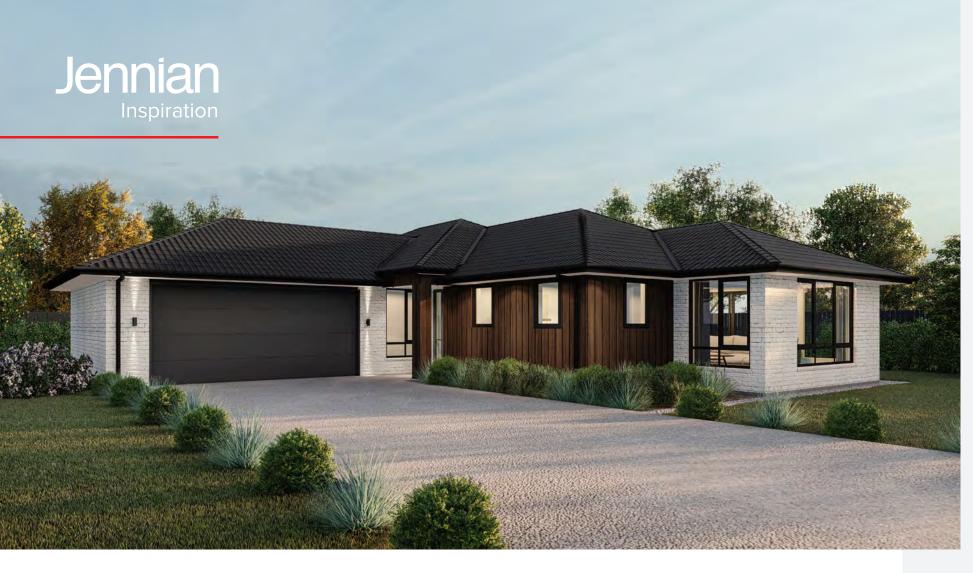

#### **Asti**

The Asti is built to impress, combining dramatic rooflines with intuitive interior flow. A striking entry draws you into the expansive open-plan living hub, centred around a stunning kitchen and scullery. With multiple living spaces, a private master retreat, and exceptional indooroutdoor connection, the Asti is ready to adapt to the way you want to live.

# **KEY FEATURE**

4 BEDROOMS

2 LIVING

2 BATHROOMS

2 TOILETS

**2** GARAGE