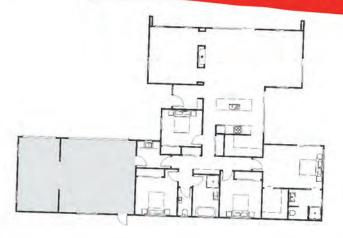

#### **Aspen**

The Aspen's soaring gable form and beautiful symmetry create instant curb appeal, but it's the considered interiors that truly make it special. A generous open-plan kitchen and living space connects effortlessly to the outdoors, while the luxurious master suite and flexible additional rooms offer timeless comfort — all crafted with your unique lifestyle in mind.

**KEY FEATURE** 

4 BEDROOMS

2 LIVING

3 BATHROOMS

3 TOILETS

2 GARAGE

### Your Perfect Plan