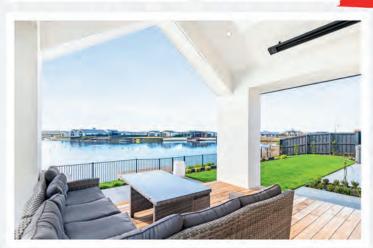

#### **Aspen**

The Aspen's soaring gable form and beautiful symmetry create instant curb appeal, but it's the considered interiors that truly make it special. A generous open-plan kitchen and living space connects effortlessly to the outdoors, while the luxurious master suite and flexible additional rooms offer timeless comfort — all crafted with your unique lifestyle in mind.

# Elegant form, crafted for life...