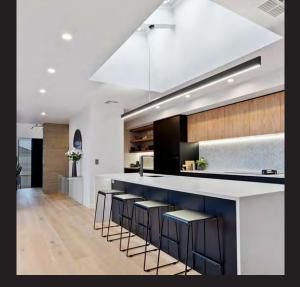

#### **Arataki**

The Arataki strikes a perfect balance between bold design and functional simplicity. Its welcoming open-plan living spaces are framed by expansive glazing, connecting seamlessly to the outdoors. A considered layout ensures effortless family living with a sophisticated edge.