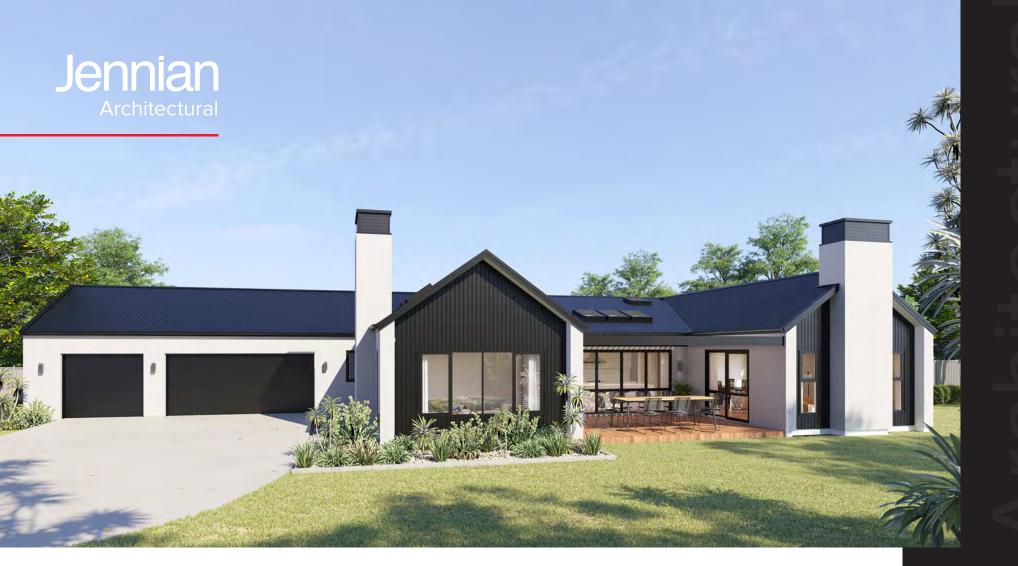

#### **Arataki**

The Arataki strikes a perfect balance between bold design and functional simplicity. Its welcoming open-plan living spaces are framed by expansive glazing, connecting seamlessly to the outdoors. A considered layout ensures effortless family living with a sophisticated edge.

# **KEY FEATURES**

4 BEDROOMS

🐆 2 LIVING

2 BATHROOMS

2 TOILETS

3 GARAGE

### Architectural ease, every day...