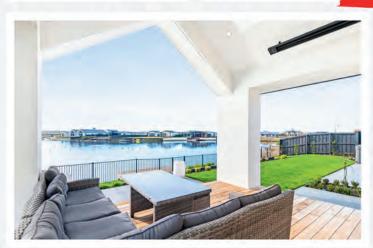

#### **Altera**

The Altera brings bold, modern architecture together with warm, functional interiors. Expansive open-plan living wraps around a striking kitchen and scullery, while the carefully zoned bedrooms ensure both privacy and flexibility. Every detail, from the wide hallway entry to the sun-soaked outdoor areas, is designed to welcome, impress, and endure.

### Striking lines, timeless interiors...