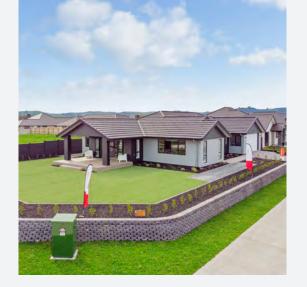

#### **Altera**

The Altera brings bold, modern architecture together with warm, functional interiors. Expansive open-plan living wraps around a striking kitchen and scullery, while the carefully zoned bedrooms ensure both privacy and flexibility. Every detail, from the wide hallway entry to the sun-soaked outdoor areas, is designed to welcome, impress, and endure.

### Striking lines, timeless interiors...