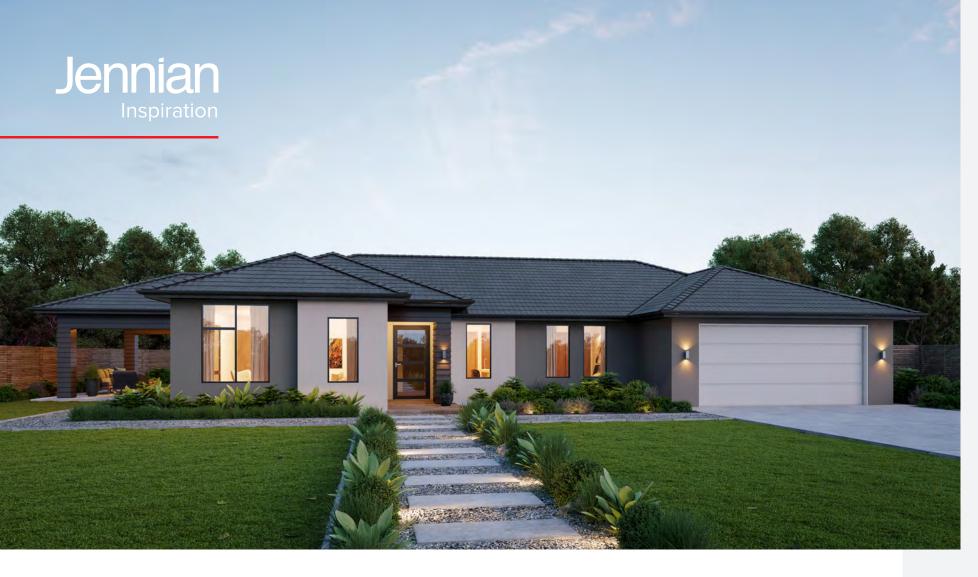

#### **Altera**

The Altera brings bold, modern architecture together with warm, functional interiors. Expansive open-plan living wraps around a striking kitchen and scullery, while the carefully zoned bedrooms ensure both privacy and flexibility. Every detail, from the wide hallway entry to the sun-soaked outdoor areas, is designed to welcome, impress, and endure.

# **(EY FEATURE)**

4 BEDROOMS

2 LIVING

2 BATHROOMS

2 TOILETS

2 GARAGE

### Striking lines, timeless interiors...