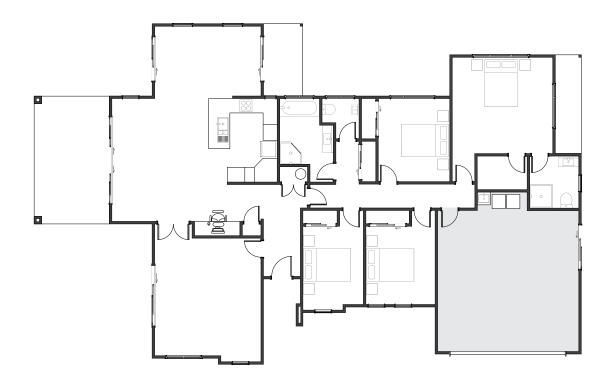

#### **Altera**

The Altera brings bold, modern architecture together with warm, functional interiors. Expansive open-plan living wraps around a striking kitchen and scullery, while the carefully zoned bedrooms ensure both privacy and flexibility. Every detail, from the wide hallway entry to the sun-soaked outdoor areas, is designed to welcome, impress, and endure.

# **(EY FEATURE)**

4 BEDROOMS

2 LIVING

2 BATHROOMS

2 TOILETS

2 GARAGE

#### Your Perfect Plan