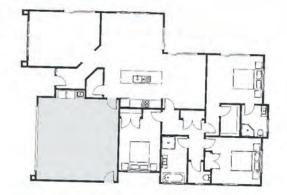

### Alice

The Alice combines modern practicality with a welcoming sense of space. An open-plan living hub connects seamlessly to outdoor areas, while the master suite and thoughtfully positioned bedrooms ensure a perfect balance of privacy and family connection.