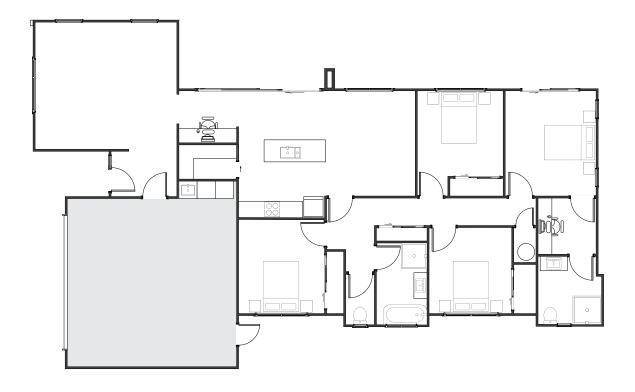

### Alice

The Alice combines modern practicality with a welcoming sense of space. An open-plan living hub connects seamlessly to outdoor areas, while the master suite and thoughtfully positioned bedrooms ensure a perfect balance of privacy and family connection.