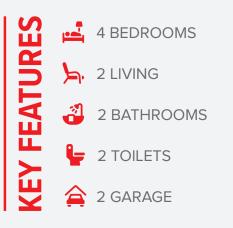

### Alice

The Alice combines modern practicality with a welcoming sense of space. An open-plan living hub connects seamlessly to outdoor areas, while the master suite and thoughtfully positioned bedrooms ensure a perfect balance of privacy and family connection.