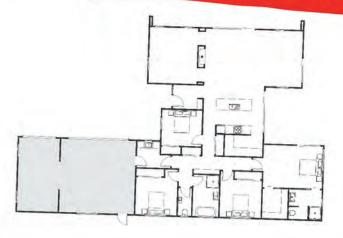

#### **Alexandra**

The Alexandra offers a beautifully balanced design where grand open-plan spaces meet private retreats. A designer kitchen with a full scullery anchors the heart of the home, flowing naturally into light-filled dining and family areas. With a private master wing, media lounge, and seamless outdoor flow, it's a home crafted to reflect your lifestyle, today and tomorrow.

# **(EY FEATURE)**

4 BEDROOMS

1 LIVING

2 BATHROOMS

2 TOILETS

**2** GARAGE

#### Your Perfect Plan