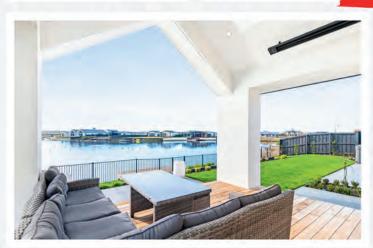

#### **Alexandra**

The Alexandra offers a beautifully balanced design where grand open-plan spaces meet private retreats. A designer kitchen with a full scullery anchors the heart of the home, flowing naturally into light-filled dining and family areas. With a private master wing, media lounge, and seamless outdoor flow, it's a home crafted to reflect your lifestyle, today and tomorrow.

### Inspired design, graceful living...