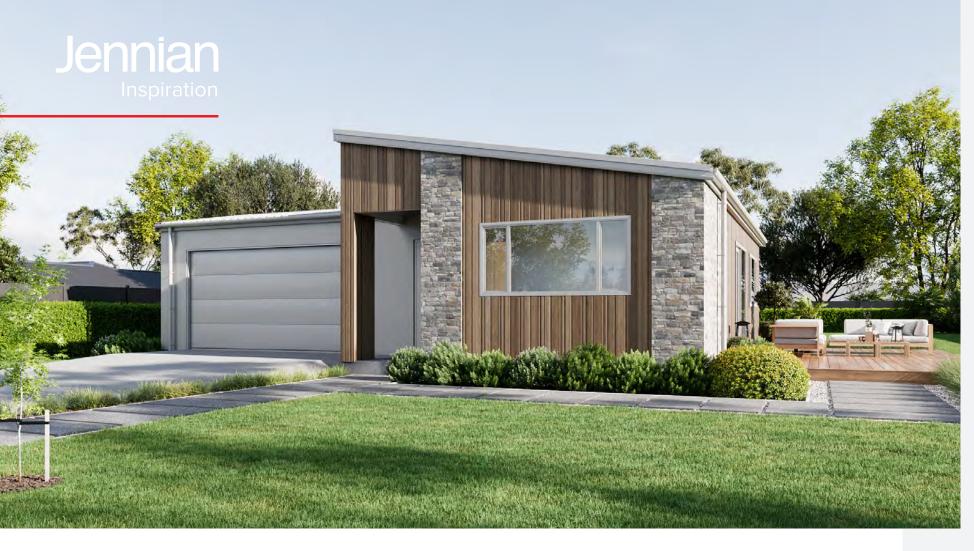

#### **Alexandra**

The Alexandra offers a beautifully balanced design where grand open-plan spaces meet private retreats. A designer kitchen with a full scullery anchors the heart of the home, flowing naturally into light-filled dining and family areas. With a private master wing, media lounge, and seamless outdoor flow, it's a home crafted to reflect your lifestyle, today and tomorrow.

# **(EY FEATURE)**

4 BEDROOMS

1 LIVING

2 BATHROOMS

2 TOILETS

**2** GARAGE

### Inspired design, graceful living...