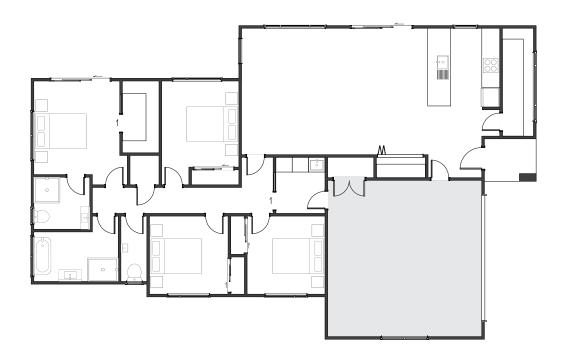

#### **Alexandra**

The Alexandra offers a beautifully balanced design where grand open-plan spaces meet private retreats. A designer kitchen with a full scullery anchors the heart of the home, flowing naturally into light-filled dining and family areas. With a private master wing, media lounge, and seamless outdoor flow, it's a home crafted to reflect your lifestyle, today and tomorrow.

# **(EY FEATURE)**

4 BEDROOMS

1 LIVING

2 BATHROOMS

2 TOILETS

**2** GARAGE