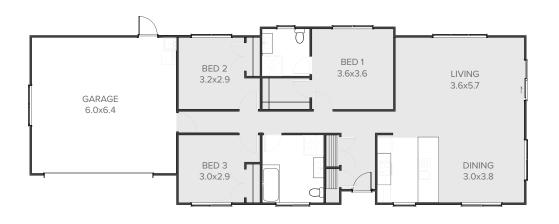

### **PUKEKO**

Sophisticated and efficient design features make this low maintenance three bedroom home a perfect family haven.

| Home Width  | 8.51m  |
|-------------|--------|
| Home Length | 12.93m |