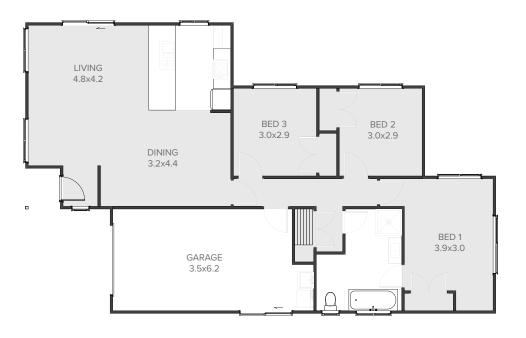

### **PUKEKO**

Sophisticated and efficient design features make this low maintenance three bedroom home a perfect family haven.

| Home Width  | 8.51m  |
|-------------|--------|
| Home Length | 12.93m |