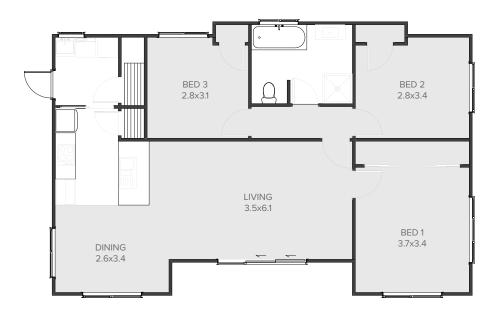

### **PUKEKO**

Sophisticated and efficient design features make this low maintenance three bedroom home a perfect family haven.

| Home Width  | 8.51m  |
|-------------|--------|
| Home Length | 12.93m |