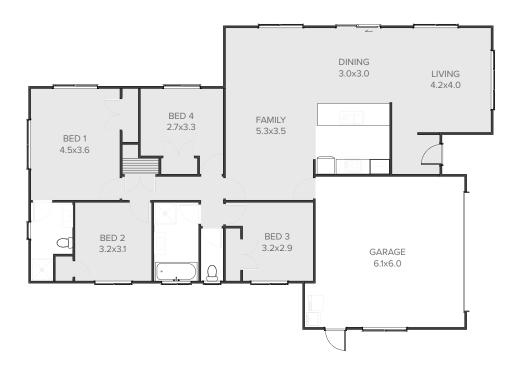

### **KAKAPO**

A clever and efficient home designed with today's modern family in mind. With two living areas and four double bedrooms, there is plenty of space for every family member.

| Home Width  | 14.42m |
|-------------|--------|
| Home Length | 19 39m |