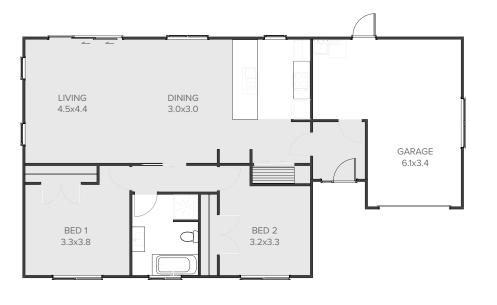

### **PUKEKO**

Sophisticated and efficient design features make this low maintenance three bedroom home a perfect family haven.

| Home Width  | 8.51m  |
|-------------|--------|
| Home Length | 12.93m |