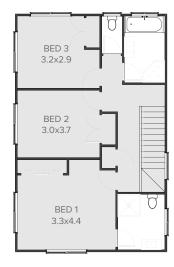

## **FANTAIL**

### FIRST FLOOR

### **FANTAIL**

A centralised kitchen forms the focus for open plan living areas. Upstairs, three generous rooms make this a family home to enjoy for years to come.

| Home Width 10 | ).54m |
|---------------|-------|
|---------------|-------|