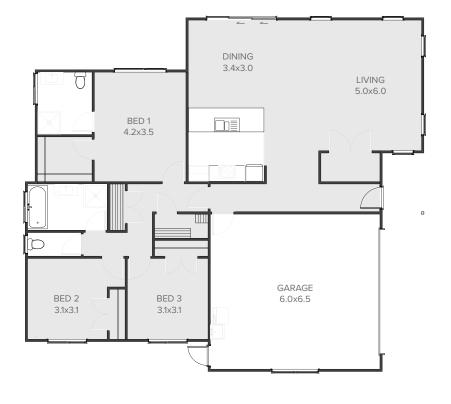

### **PUKEKO**

Sophisticated and efficient design features make this low maintenance three bedroom home a perfect family haven.

| Home Width  | 8.51m  |
|-------------|--------|
| Home Length | 12.93m |