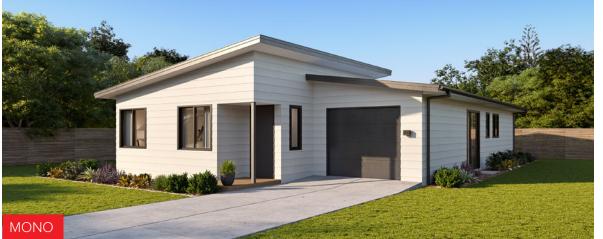

### **PUKEKO**

Sophisticated and efficient design features make this low maintenance three bedroom home a perfect family haven.

| Home Width  | 8.51m  |
|-------------|--------|
| Home Length | 12.93m |