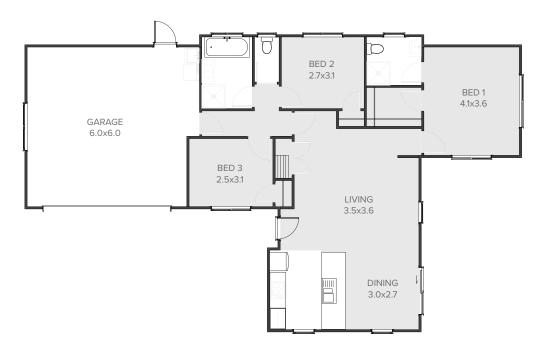

### **PUKEKO**

Sophisticated and efficient design features make this low maintenance three bedroom home a perfect family haven.

| Home Width  | 8.51m  |
|-------------|--------|
| Home Length | 12.93m |