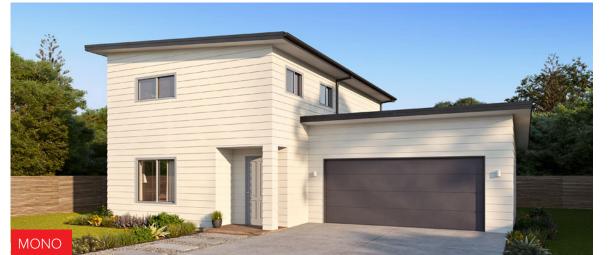

## **FANTAIL**

### **FANTAIL**

A centralised kitchen forms the focus for open plan living areas. Upstairs, three generous rooms make this a family home to enjoy for years to come.

| Home Width 10 | ).54m |
|---------------|-------|
|---------------|-------|