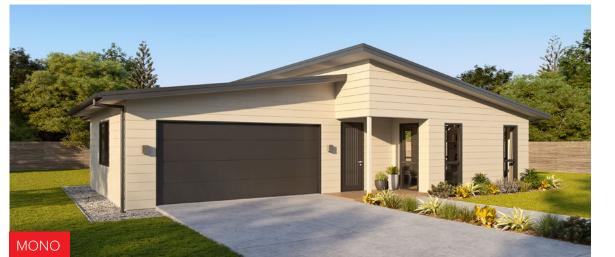

### Set

Choose a roofline that reflects your style and personality.

Go

You're ready to go!

### **PUKEKO**

Sophisticated and efficient design features make this low maintenance three bedroom home a perfect family haven.

| Home Width  | 8.51m  |
|-------------|--------|
| Home Length | 12.93m |