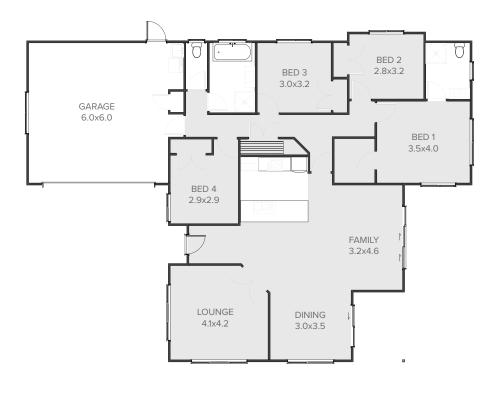

### **KAKAPO**

A clever and efficient home designed with today's modern family in mind. With two living areas and four double bedrooms, there is plenty of space for every family member.

| Home Width  | 14.42m |
|-------------|--------|
| Home Length | 19 39m |