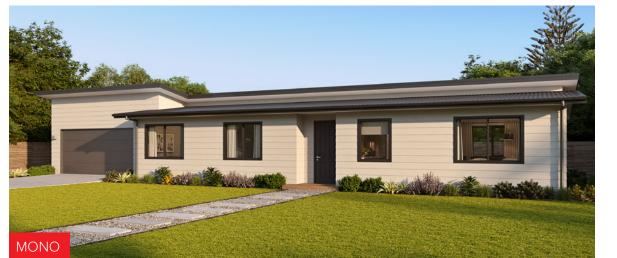

### **PUKEKO**

Sophisticated and efficient design features make this low maintenance three bedroom home a perfect family haven.

| Home Width  | 8.51m  |
|-------------|--------|
| Home Length | 12.93m |