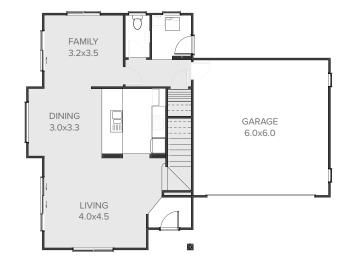

## **FANTAIL**

### **GROUND FLOOR**

### **FANTAIL**

A centralised kitchen forms the focus for open plan living areas. Upstairs, three generous rooms make this a family home to enjoy for years to come.

| Home Width 10 | ).54m |
|---------------|-------|
|---------------|-------|