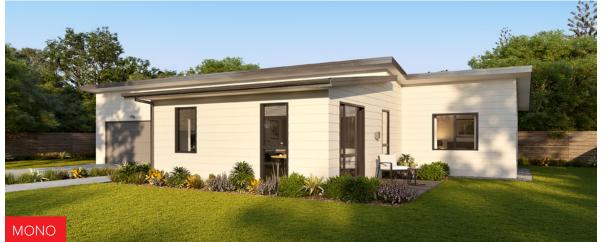

### **PUKEKO**

Sophisticated and efficient design features make this low maintenance three bedroom home a perfect family haven.

| Home Width  | 8.51m  |
|-------------|--------|
| Home Length | 12.93m |