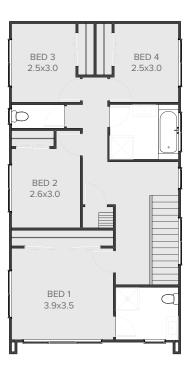

## **FANTAIL**

### FIRST FLOOR

### **FANTAIL**

A centralised kitchen forms the focus for open plan living areas. Upstairs, three generous rooms make this a family home to enjoy for years to come.

| Home Width 10 | ).54m |
|---------------|-------|
|---------------|-------|