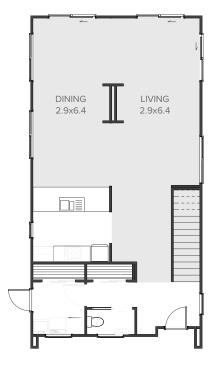

## **FANTAIL**

### **GROUND FLOOR**

### **FANTAIL**

A centralised kitchen forms the focus for open plan living areas. Upstairs, three generous rooms make this a family home to enjoy for years to come.

| Home Width 10 | ).54m |
|---------------|-------|
|---------------|-------|