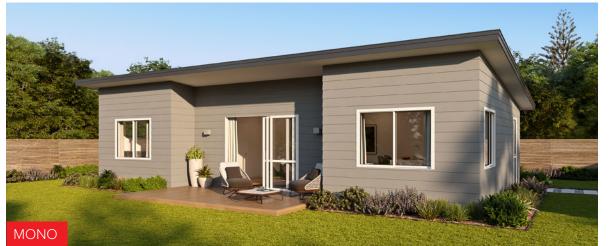

### **PUKEKO**

Sophisticated and efficient design features make this low maintenance three bedroom home a perfect family haven.

| Home Width  | 8.51m  |
|-------------|--------|
| Home Length | 12.93m |