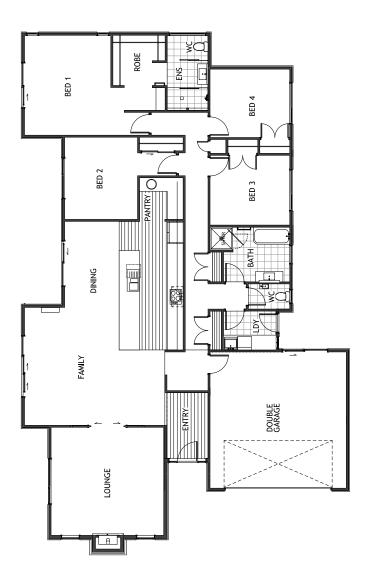

# Contemporary with a touch of class

A spacious, open plan and functional contemporary design with a touch of class! Spend the evenings in the separate formal lounge in front of the cosy gas fire. Enjoy indoor outdoor living from the deck to the spacious family kitchen and relax in the oasis of the private master bedroom, with walk in robe and ensuite.