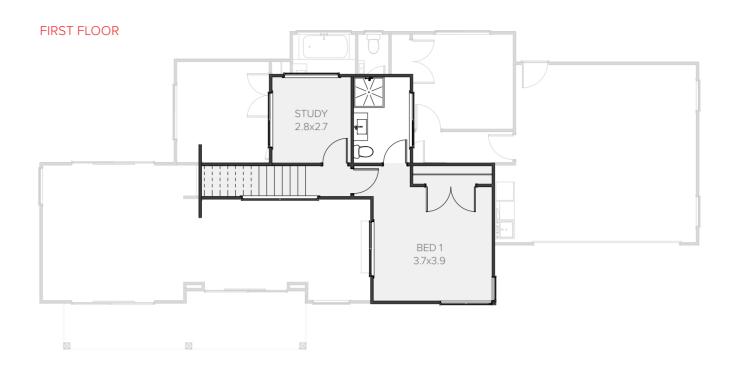

### FIRST FLOOR

### **GROUND FLOOR**

| Living      | 207.22m <sup>2</sup> |
|-------------|----------------------|
| Garage      | 41.26m <sup>2</sup>  |
| Alfresco    | 20.02m <sup>2</sup>  |
| Total       | 268.50m <sup>2</sup> |
| Home Width  | 14.65m               |
| Home Length | 16.43m               |