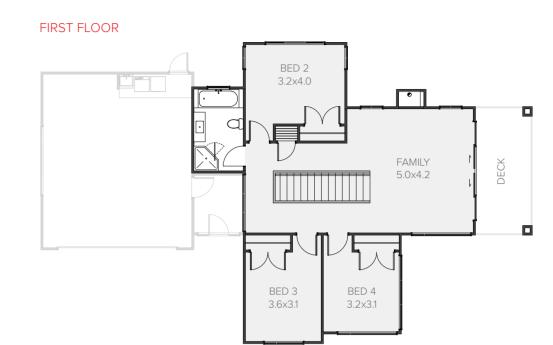

### FIRST FLOOR

### **GROUND FLOOR**

| Living      | 207.22m <sup>2</sup> |
|-------------|----------------------|
| Garage      | 41.26m <sup>2</sup>  |
| Alfresco    | 20.02m <sup>2</sup>  |
| Total       | 268.50m <sup>2</sup> |
| Home Width  | 14.65m               |
| Home Length | 16.43m               |