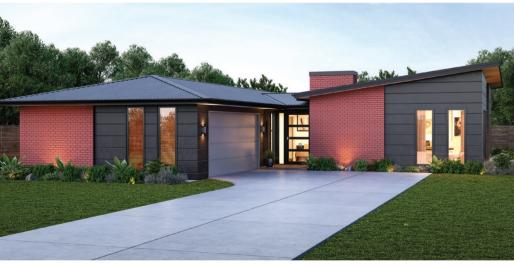

# Fifeshire

Contemporary family living

This is family living with style. The home features a separate formal lounge with raking ceilings and fireplace, as well as 2.7 meter ceilings to the family living areas. Stylish bi-fold doors open to the outdoor entertaining areas. A generous scullery compliments the luxury kitchen and there's a computer room, separate laundry, plentiful storage and even a workshop nook in the garage.