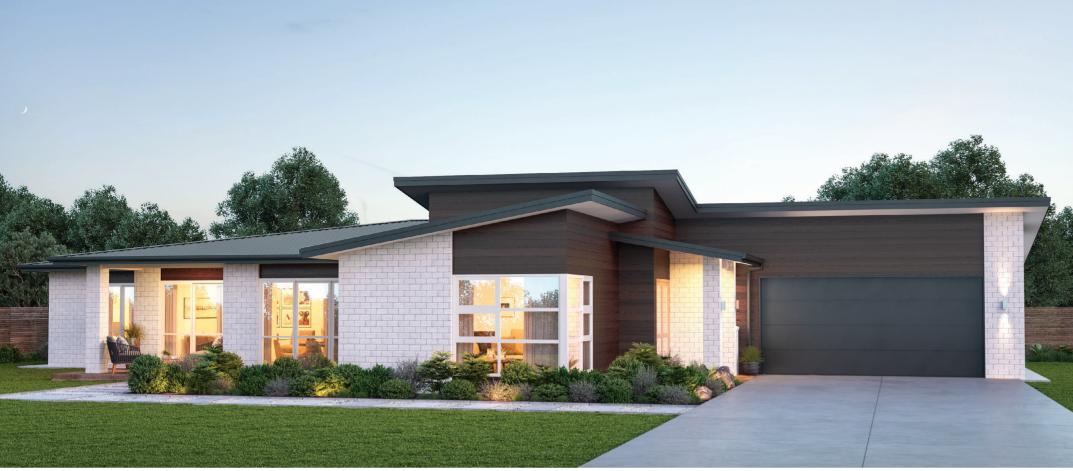

# Fifeshire

Contemporary family living

This is family living with style. The home features a separate formal lounge with raking ceilings and fireplace, as well as 2.7 meter ceilings to the family living areas. Stylish bi-fold doors open to the outdoor entertaining areas. A generous scullery compliments the luxury kitchen and there's a computer room, separate laundry, plentiful storage and even a workshop nook in the garage.