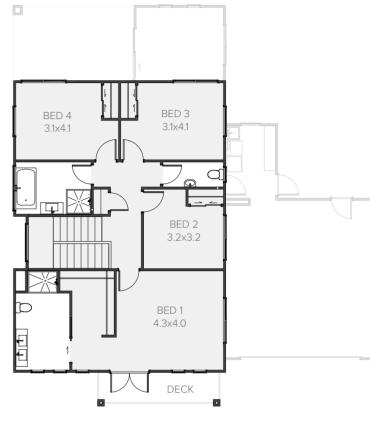

### Suburban hideaway

Get away from it all in this expansive and private home.
Unload the groceries in the dual access scullery and enjoy the open-plan living and alfresco entertaining areas away from the street. The perfect retreat for you and your family. Upstairs, three generous sized bedrooms accompany the spacious master suite, complete with its own private balcony. Spread out and enjoy life in your own stately suburban hideaway.

### FIRST FLOOR

### **GROUND FLOOR**

| Living      | 207.22m <sup>2</sup> |
|-------------|----------------------|
| Garage      | 41.26m <sup>2</sup>  |
| Alfresco    | 20.02m <sup>2</sup>  |
| Total       | 268.50m <sup>2</sup> |
| Home Width  | 14.65m               |
| Home Length | 16.43m               |