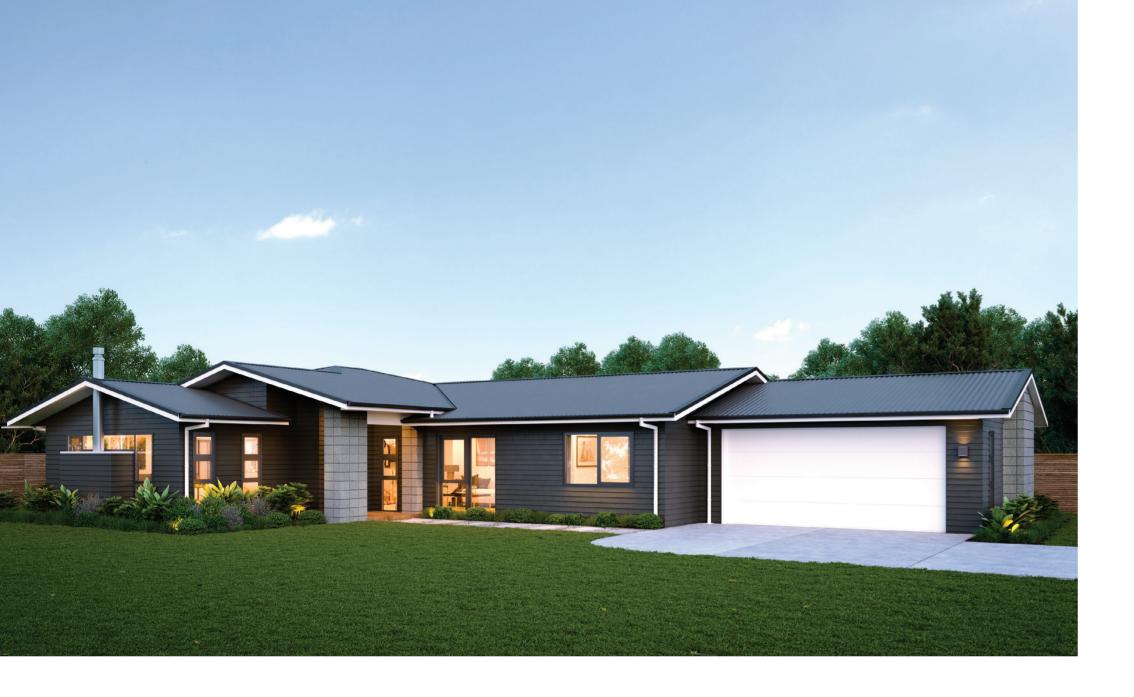

# Highlander

3 h 2 2 h 2 h 2

# Innovative family living

An innovative family home that offers ample space and contemporary design features. Three generously proportioned bedrooms and two bathrooms, a spacious family kitchen area and a separate formal lounge complete this clever design.

| Living      | 211.00m <sup>2</sup> |
|-------------|----------------------|
| Garage      | 40.44m <sup>2</sup>  |
| Alfresco    | 16.12m <sup>2</sup>  |
| Total       | 267.56m <sup>2</sup> |
| Home Width  | 18.79m               |
| Home Length | 27.28m               |