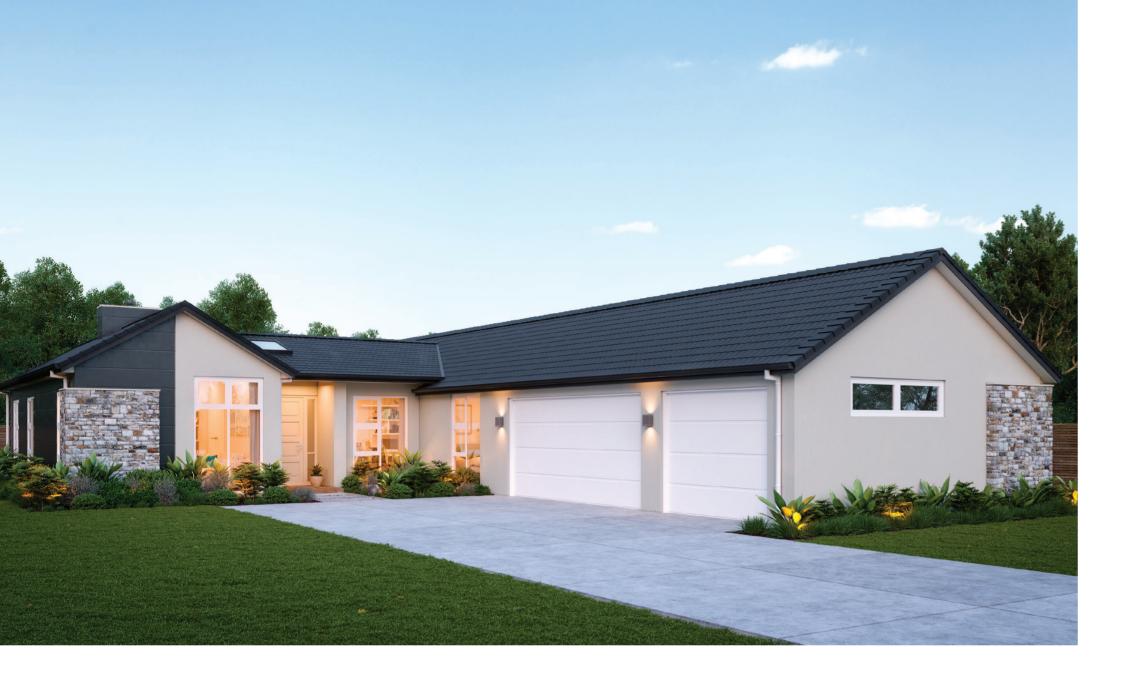

# Fifeshire

Contemporary family living

This is family living with style. The home features a separate formal lounge with raking ceilings and fireplace, as well as 2.7 meter ceilings to the family living areas. Stylish bi-fold doors open to the outdoor entertaining areas. A generous scullery compliments the luxury kitchen and there's a computer room, separate laundry, plentiful storage and even a workshop nook in the garage.