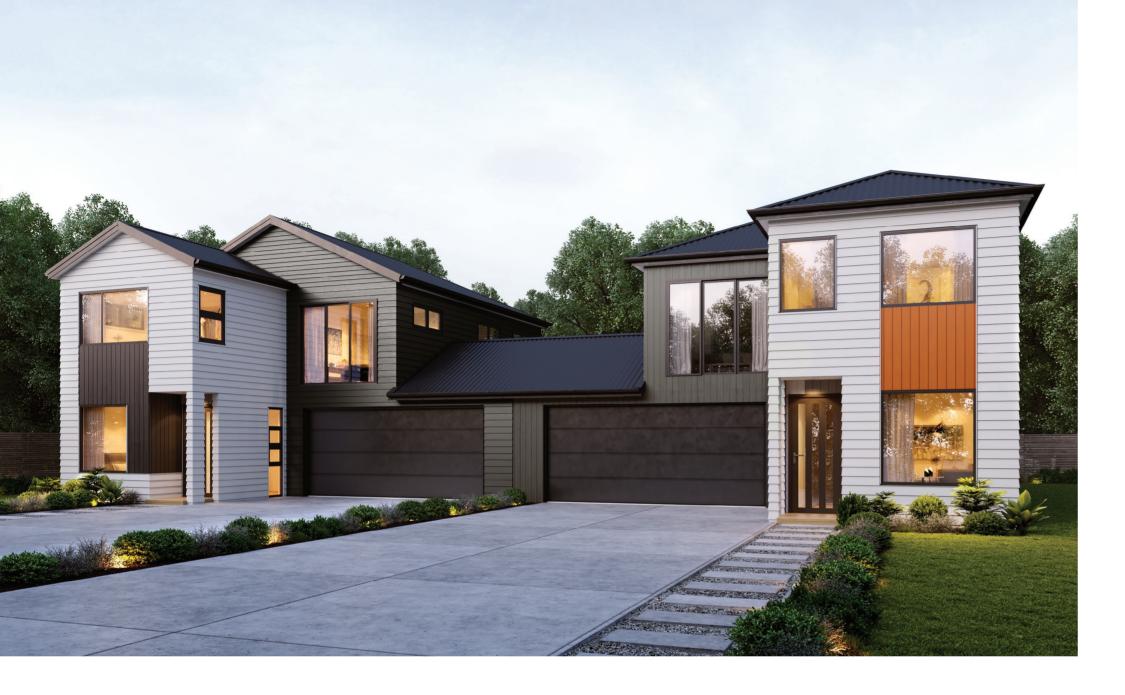

# Duplex

\*Per Dwelling

### Per Dwelling

| Living     | 132.33m <sup>2</sup> |
|------------|----------------------|
| Garage     | 34.92m <sup>2</sup>  |
| Alfresco   | 7.30m <sup>2</sup>   |
| Total      | 174.55m <sup>2</sup> |
| Home Width | 9.80m                |
|            |                      |