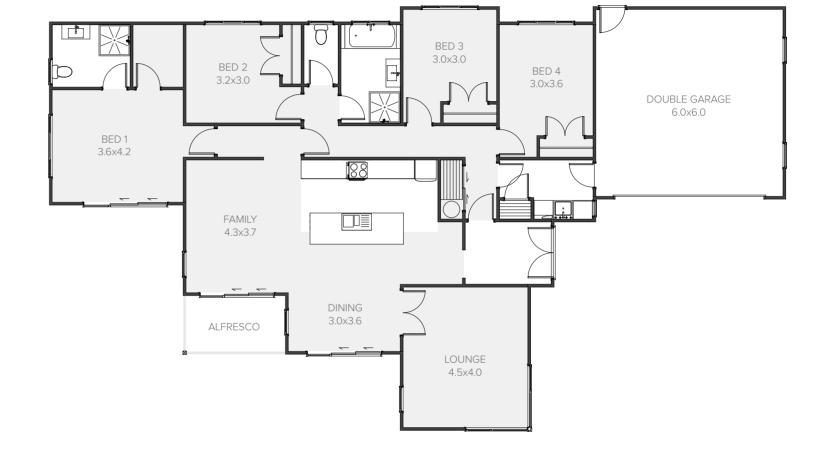

# Highlander

3 h 2 2 h 2 h 2

# Innovative family living

An innovative family home that offers ample space and contemporary design features. Three generously proportioned bedrooms and two bathrooms, a spacious family kitchen area and a separate formal lounge complete this clever design.

| Living      | 211.00m <sup>2</sup> |
|-------------|----------------------|
| Garage      | 40.44m <sup>2</sup>  |
| Alfresco    | 16.12m <sup>2</sup>  |
| Total       | 267.56m <sup>2</sup> |
| Home Width  | 18.79m               |
| Home Length | 27.28m               |