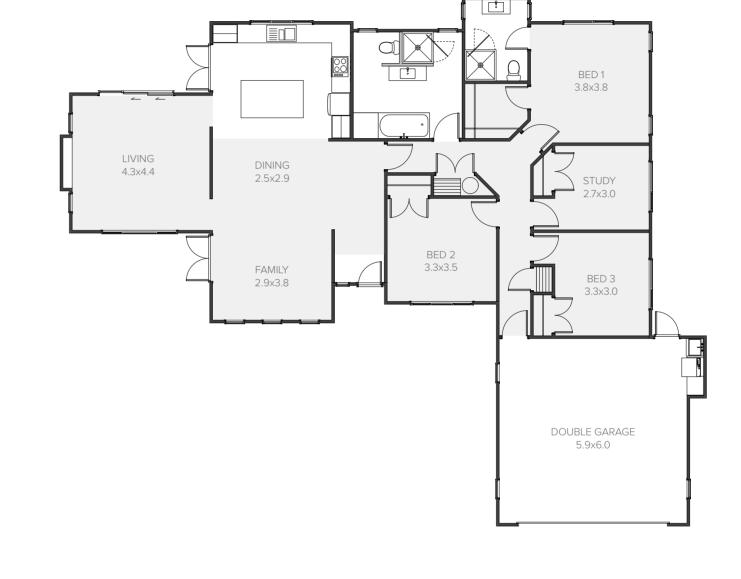

# Mead

The Mead is a carefully considered three bedroom design with all the modern conveniences sought by the growing family. This three bedroom home features large open dining and living areas, plus a formal lounge perfect for five star hospitality. The generous master bedroom doubles as a parental retreat and boasts a walk-in wardrobe plus ensuite.

| Living      | 147.38m <sup>2</sup> |
|-------------|----------------------|
| Garage      | 38.38m <sup>2</sup>  |
| Total       | 185.76m <sup>2</sup> |
| Home Width  | 12.50m               |
| Home Length | 18.19m               |