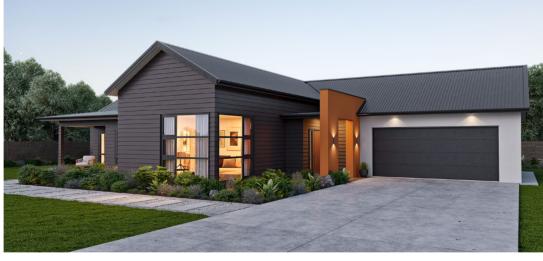

# Highlander

3 h 2 2 h 2 h 2

# Innovative family living

An innovative family home that offers ample space and contemporary design features. Three generously proportioned bedrooms and two bathrooms, a spacious family kitchen area and a separate formal lounge complete this clever design.

| Living      | 211.00m <sup>2</sup> |
|-------------|----------------------|
| Garage      | 40.44m <sup>2</sup>  |
| Alfresco    | 16.12m <sup>2</sup>  |
| Total       | 267.56m <sup>2</sup> |
| Home Width  | 18.79m               |
| Home Length | 27.28m               |