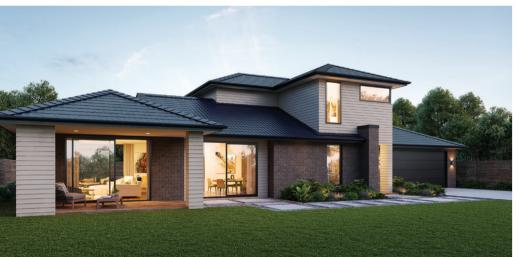

# Mead

The Mead is a carefully considered three bedroom design with all the modern conveniences sought by the growing family. This three bedroom home features large open dining and living areas, plus a formal lounge perfect for five star hospitality. The generous master bedroom doubles as a parental retreat and boasts a walk-in wardrobe plus ensuite.

| Living      | 147.38m <sup>2</sup> |
|-------------|----------------------|
| Garage      | 38.38m <sup>2</sup>  |
| Total       | 185.76m <sup>2</sup> |
| Home Width  | 12.50m               |
| Home Length | 18.19m               |