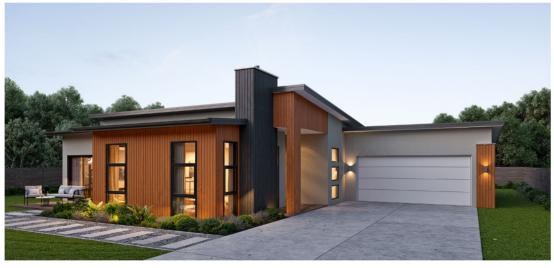

# Merlot

### Spacious family living

This substantial family home ticks all the boxes with its generous open-plan living area giving you oodles of space. At its heart is a large central kitchen featuring a walk-in scullery that's as practical as it is pretty. This and the feature lounge surround the large outdoor space created by this home's layout. The master is a private and separate escape with large glazed sliding doors that can open onto your own patio.

| Living      | 180.94m <sup>2</sup> |
|-------------|----------------------|
| Garage      | 39.53m <sup>2</sup>  |
| Total       | 220.47m <sup>2</sup> |
| Home Width  | 14.51m               |
| Home Length | 19.97m               |