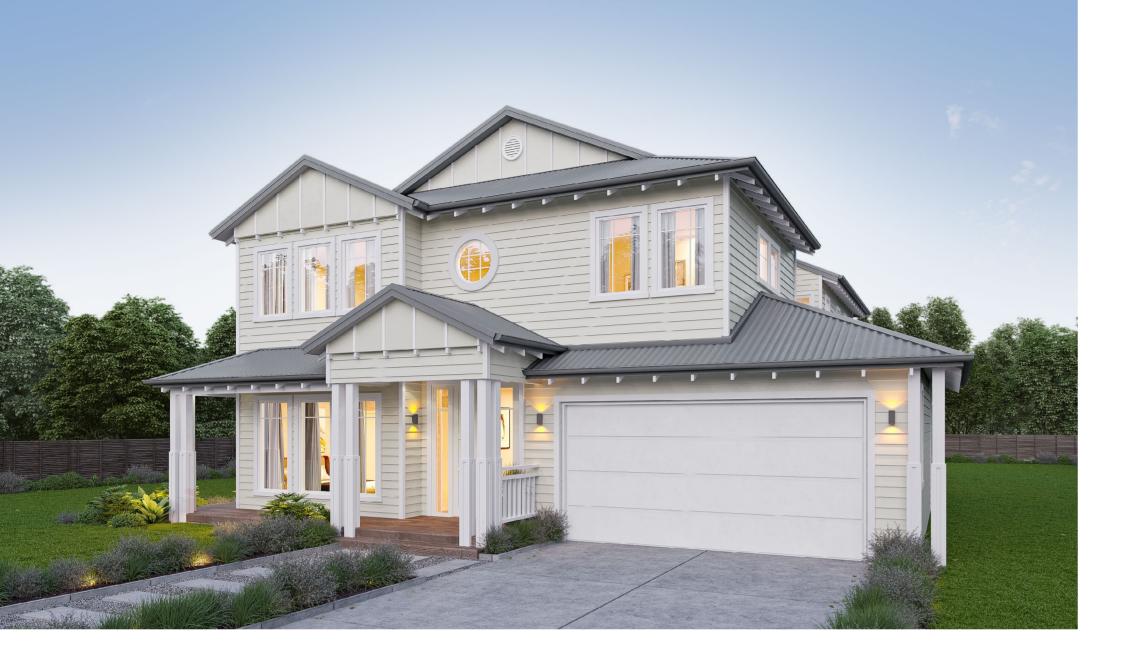

### Suburban hideaway

Get away from it all in this expansive and private home.
Unload the groceries in the dual access scullery and enjoy the open-plan living and alfresco entertaining areas away from the street. The perfect retreat for you and your family. Upstairs, three generous sized bedrooms accompany the spacious master suite, complete with its own private balcony. Spread out and enjoy life in your own stately suburban hideaway.

### FIRST FLOOR

### **GROUND FLOOR**

| Living      | 207.22m <sup>2</sup> |
|-------------|----------------------|
| Garage      | 41.26m <sup>2</sup>  |
| Alfresco    | 20.02m <sup>2</sup>  |
| Total       | 268.50m <sup>2</sup> |
| Home Width  | 14.65m               |
| Home Length | 16.43m               |