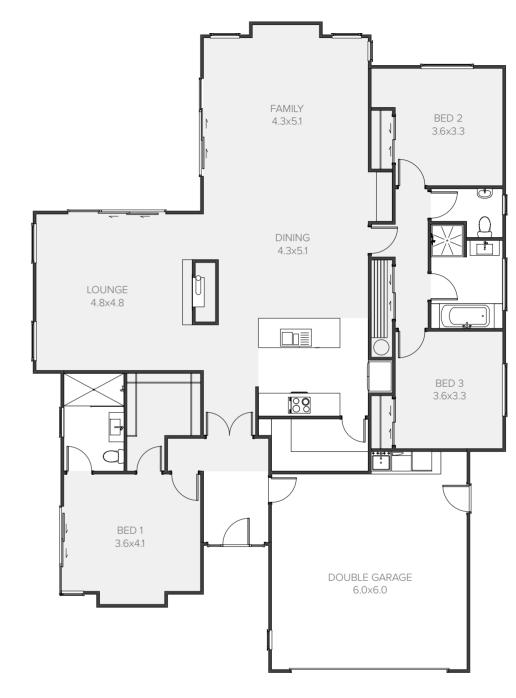

# Innovative family living

An innovative family home that offers ample space and contemporary design features. Three generously proportioned bedrooms and two bathrooms, a spacious family kitchen area and a separate formal lounge complete this clever design.

| Living      | 211.00m <sup>2</sup> |
|-------------|----------------------|
| Garage      | 40.44m <sup>2</sup>  |
| Alfresco    | 16.12m <sup>2</sup>  |
| Total       | 267.56m <sup>2</sup> |
| Home Width  | 18.79m               |
| Home Length | 27.28m               |