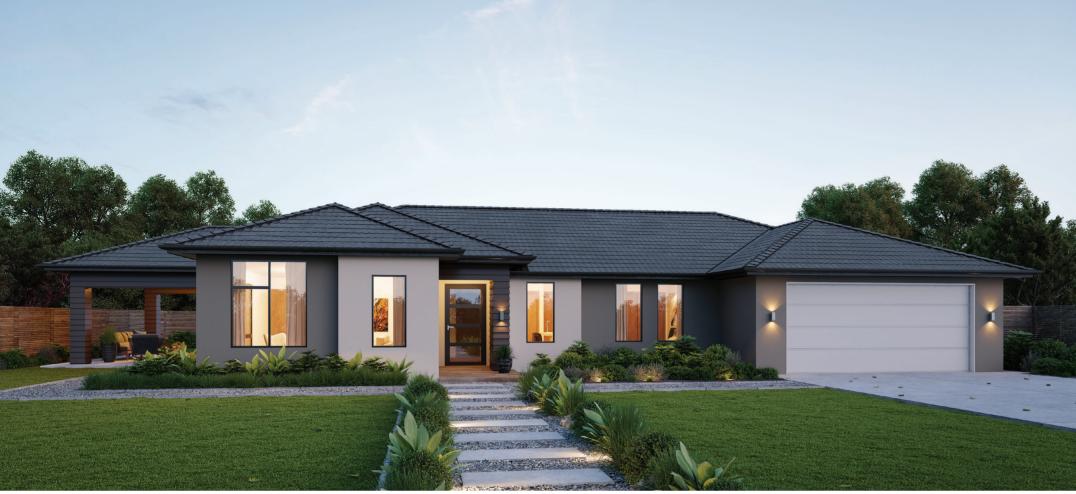

### Spacious family living

This substantial family home ticks all the boxes with its generous open-plan living area giving you oodles of space. At its heart is a large central kitchen featuring a walk-in scullery that's as practical as it is pretty. This and the feature lounge surround the large outdoor space created by this home's layout. The master is a private and separate escape with large glazed sliding doors that can open onto your own patio.

| Living      | 180.94m <sup>2</sup> |
|-------------|----------------------|
| Garage      | 39.53m <sup>2</sup>  |
| Total       | 220.47m <sup>2</sup> |
| Home Width  | 14.51m               |
| Home Length | 19.97m               |