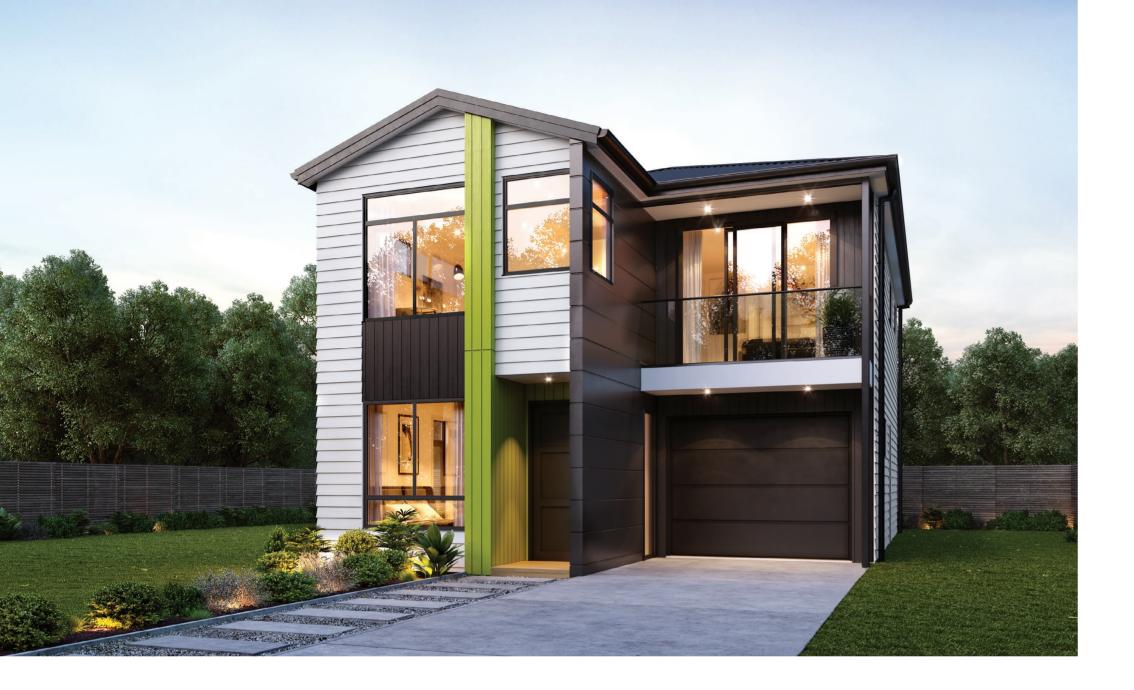

# Lockheed

### Townhouse

|                | 4 |
|----------------|---|
| $\blacksquare$ |   |

### Street smart

Practical living with affordable luxuries, the Lockheed is a double storey, four-bedroom plus study, showpiece of intelligent home design. Migrate upstairs to the masterful retreat and find a haven for every member of the family. Suitable for narrow blocks, this home is just what you are looking for.

| Living           | 132.63m <sup>2</sup>          |
|------------------|-------------------------------|
| Garage           | 17.60m <sup>2</sup>           |
| Alfresco         | 10.30m <sup>2</sup>           |
|                  |                               |
| Total            | 160.53m <sup>2</sup>          |
| Total Home Width | 160.53m <sup>2</sup><br>6.80m |