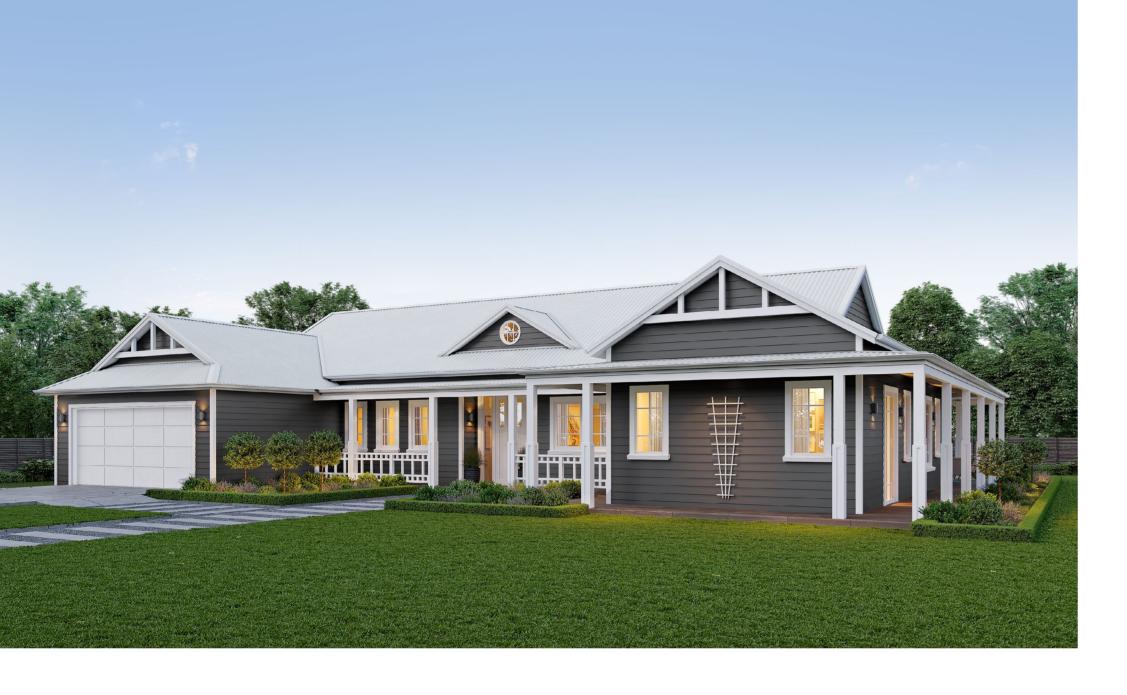

# Mead

The Mead is a carefully considered three bedroom design with all the modern conveniences sought by the growing family. This three bedroom home features large open dining and living areas, plus a formal lounge perfect for five star hospitality. The generous master bedroom doubles as a parental retreat and boasts a walk-in wardrobe plus ensuite.

| Living      | 147.38m <sup>2</sup> |
|-------------|----------------------|
| Garage      | 38.38m <sup>2</sup>  |
| Total       | 185.76m <sup>2</sup> |
| Home Width  | 12.50m               |
| Home Length | 18.19m               |