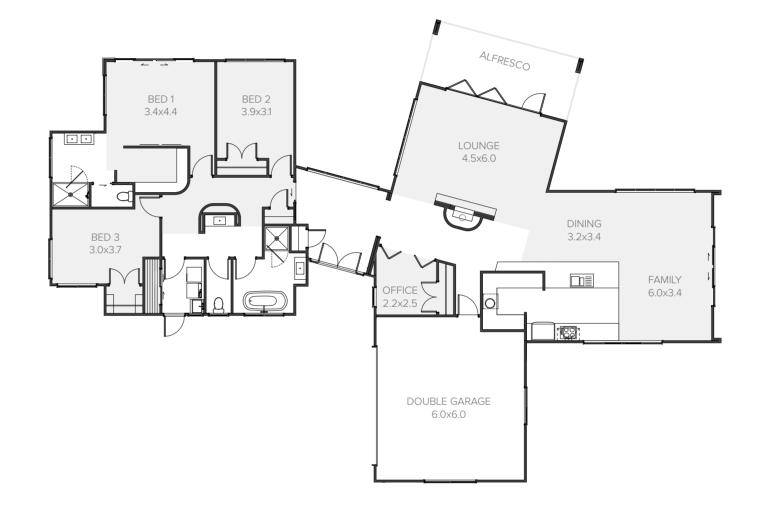

# Innovative family living

An innovative family home that offers ample space and contemporary design features. Three generously proportioned bedrooms and two bathrooms, a spacious family kitchen area and a separate formal lounge complete this clever design.

| Living      | 211.00m <sup>2</sup> |
|-------------|----------------------|
| Garage      | 40.44m <sup>2</sup>  |
| Alfresco    | 16.12m <sup>2</sup>  |
| Total       | 267.56m <sup>2</sup> |
| Home Width  | 18.79m               |
| Home Length | 27.28m               |