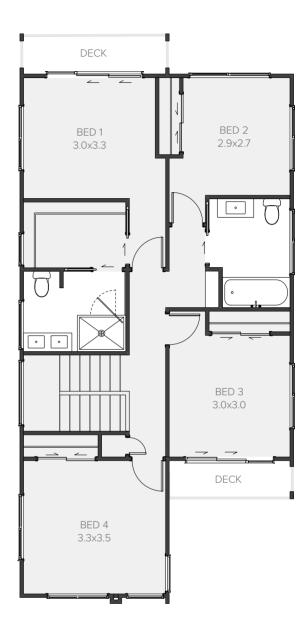

# Lockheed

### Townhouse

|                | 4 |
|----------------|---|
| $\blacksquare$ |   |

### Street smart

Practical living with affordable luxuries, the Lockheed is a double storey, four-bedroom plus study, showpiece of intelligent home design. Migrate upstairs to the masterful retreat and find a haven for every member of the family. Suitable for narrow blocks, this home is just what you are looking for.

| Living           | 132.63m <sup>2</sup>          |
|------------------|-------------------------------|
| Garage           | 17.60m <sup>2</sup>           |
| Alfresco         | 10.30m <sup>2</sup>           |
|                  |                               |
| Total            | 160.53m <sup>2</sup>          |
| Total Home Width | 160.53m <sup>2</sup><br>6.80m |