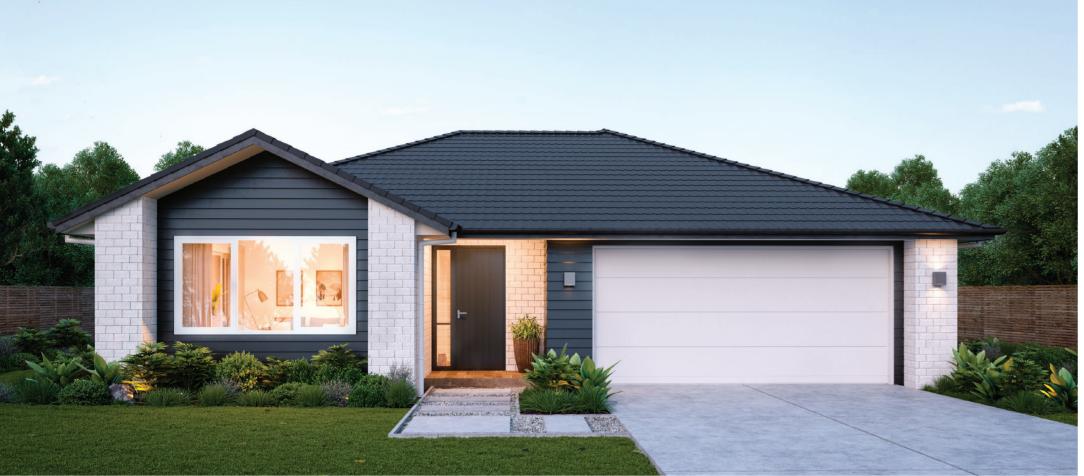

# Merlot

### Spacious family living

This substantial family home ticks all the boxes with its generous open-plan living area giving you oodles of space. At its heart is a large central kitchen featuring a walk-in scullery that's as practical as it is pretty. This and the feature lounge surround the large outdoor space created by this home's layout. The master is a private and separate escape with large glazed sliding doors that can open onto your own patio.

| Living      | 180.94m <sup>2</sup> |
|-------------|----------------------|
| Garage      | 39.53m <sup>2</sup>  |
| Total       | 220.47m <sup>2</sup> |
| Home Width  | 14.51m               |
| Home Length | 19.97m               |