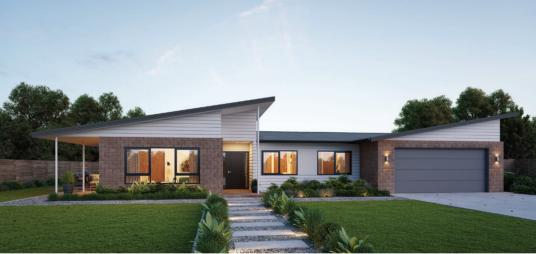

# Fifeshire

Contemporary family living

This is family living with style. The home features a separate formal lounge with raking ceilings and fireplace, as well as 2.7 meter ceilings to the family living areas. Stylish bi-fold doors open to the outdoor entertaining areas. A generous scullery compliments the luxury kitchen and there's a computer room, separate laundry, plentiful storage and even a workshop nook in the garage.