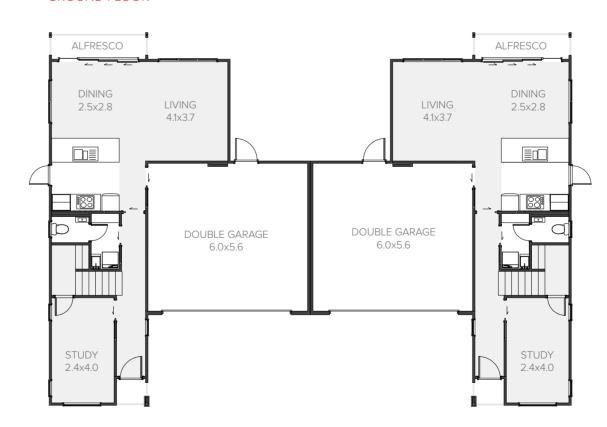

# Lockheed

# Duplex

\*Per Dwelling

### **GROUND FLOOR**

### Per Dwelling

| Living     | 132.33m <sup>2</sup> |
|------------|----------------------|
| Garage     | 34.92m <sup>2</sup>  |
| Alfresco   | 7.30m <sup>2</sup>   |
| Total      | 174.55m <sup>2</sup> |
| Home Width | 9.80m                |
|            |                      |

### FIRST FLOOR