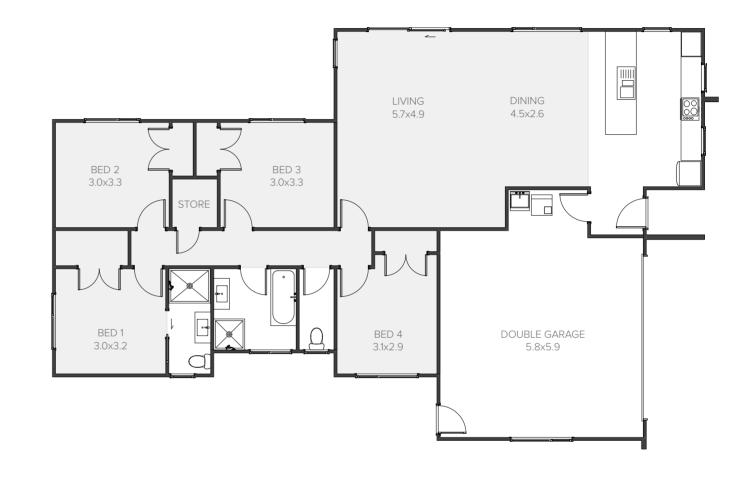

# Mead

The Mead is a carefully considered three bedroom design with all the modern conveniences sought by the growing family. This three bedroom home features large open dining and living areas, plus a formal lounge perfect for five star hospitality. The generous master bedroom doubles as a parental retreat and boasts a walk-in wardrobe plus ensuite.

| Living      | 147.38m <sup>2</sup> |
|-------------|----------------------|
| Garage      | 38.38m <sup>2</sup>  |
| Total       | 185.76m <sup>2</sup> |
| Home Width  | 12.50m               |
| Home Length | 18.19m               |