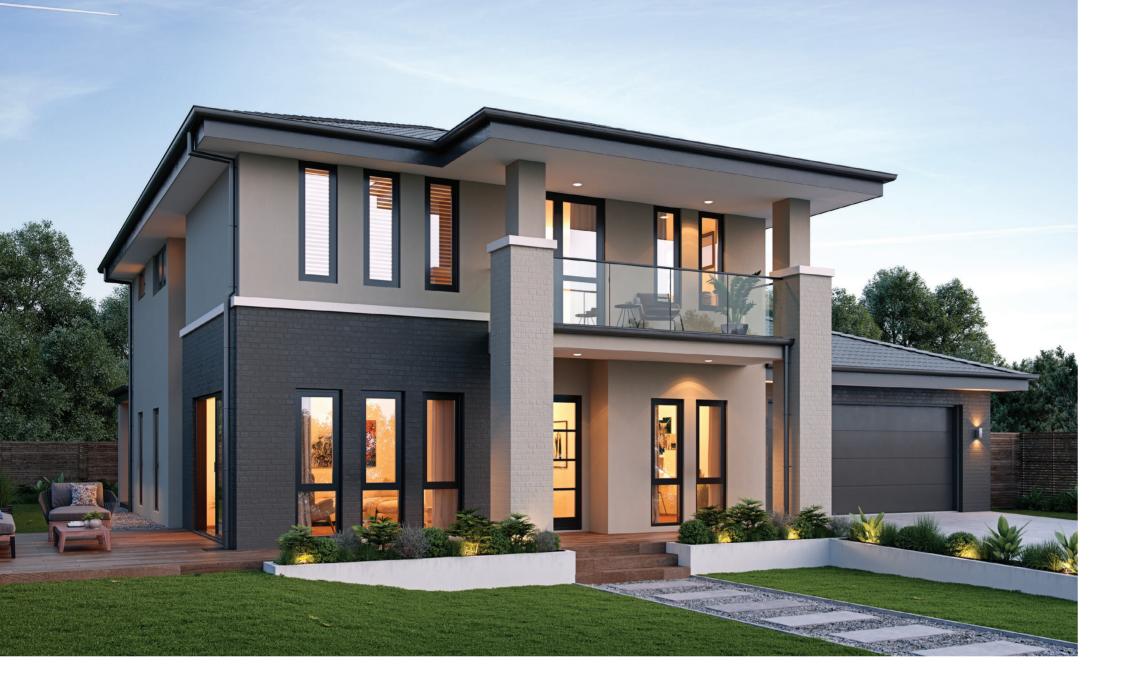

# Monaco

# Focus on living

Welcome to a home that's big on features, starting with the option of a generous three-car garage. From the spacious entry you can access the formal lounge with a feature fireplace or find yourself in the huge open-plan family and dining area with central kitchen. Your home theatre requirements are well catered for in the separate media space and the fourth bedroom is ideally located to become your private study.

| Living 204       | .24m               |
|------------------|--------------------|
| Garage 55.8      | 33m²               |
| Total 260        | ).07m <sup>2</sup> |
| Home Width 14.4  | 5m                 |
| Home Length 26.9 | 90m                |