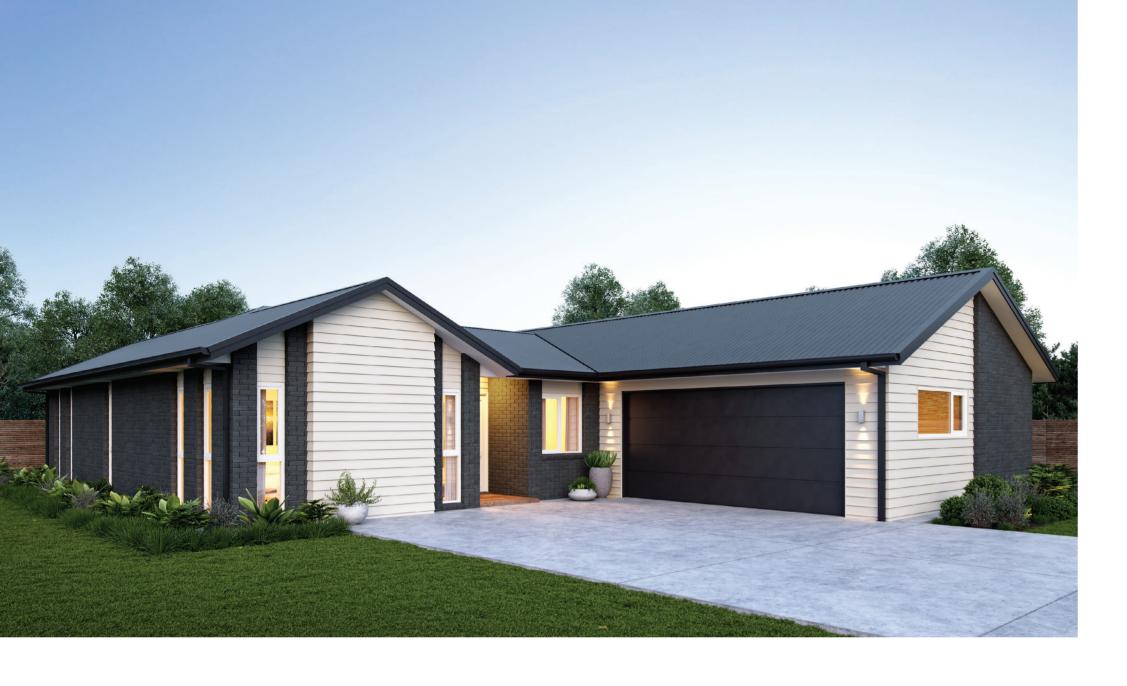

# Highlander

3 h 2 2 h 2 h 2

# Innovative family living

An innovative family home that offers ample space and contemporary design features. Three generously proportioned bedrooms and two bathrooms, a spacious family kitchen area and a separate formal lounge complete this clever design.

| Living      | 211.00m <sup>2</sup> |
|-------------|----------------------|
| Garage      | 40.44m <sup>2</sup>  |
| Alfresco    | 16.12m <sup>2</sup>  |
| Total       | 267.56m <sup>2</sup> |
| Home Width  | 18.79m               |
| Home Length | 27.28m               |