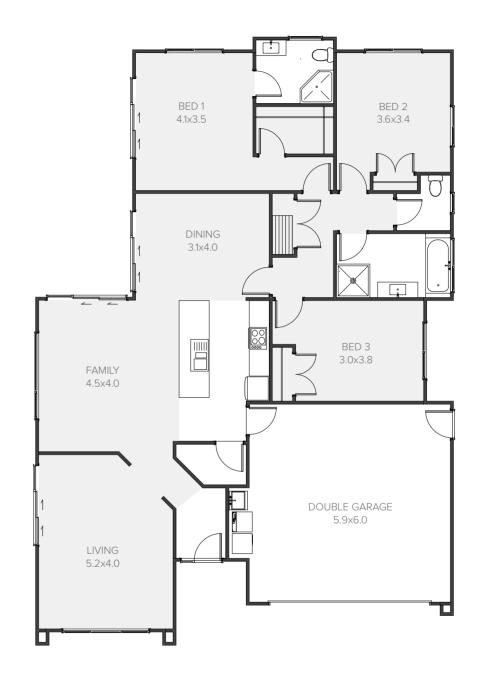

# Innovative family living

An innovative family home that offers ample space and contemporary design features. Three generously proportioned bedrooms and two bathrooms, a spacious family kitchen area and a separate formal lounge complete this clever design.

| Living      | 211.00m <sup>2</sup> |
|-------------|----------------------|
| Garage      | 40.44m <sup>2</sup>  |
| Alfresco    | 16.12m <sup>2</sup>  |
| Total       | 267.56m <sup>2</sup> |
| Home Width  | 18.79m               |
| Home Length | 27.28m               |