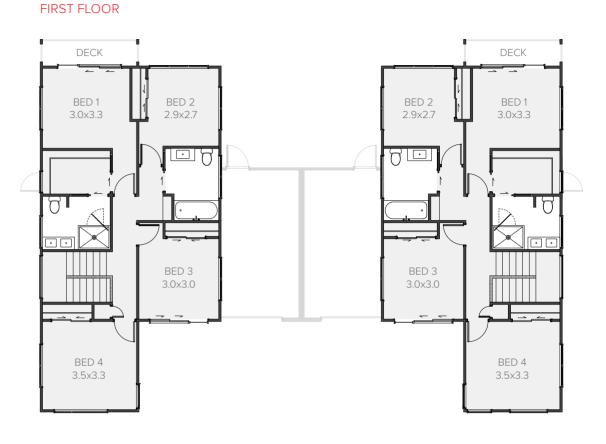

# Duplex

\*Per Dwelling

### Per Dwelling

| Living     | 132.33m <sup>2</sup> |
|------------|----------------------|
| Garage     | 34.92m <sup>2</sup>  |
| Alfresco   | 7.30m <sup>2</sup>   |
| Total      | 174.55m <sup>2</sup> |
| Home Width | 9.80m                |
|            |                      |

### FIRST FLOOR