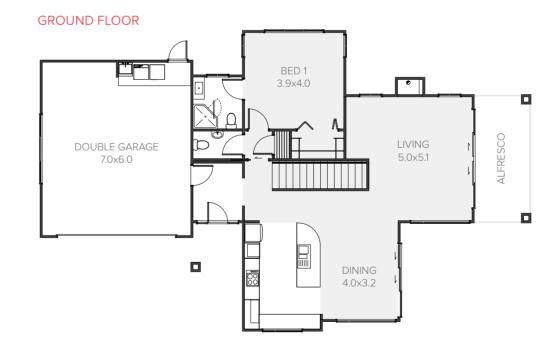

### **GROUND FLOOR**

| Living      | 207.22m <sup>2</sup> |
|-------------|----------------------|
| Garage      | 41.26m <sup>2</sup>  |
| Alfresco    | 20.02m <sup>2</sup>  |
| Total       | 268.50m <sup>2</sup> |
| Home Width  | 14.65m               |
| Home Length | 16.43m               |