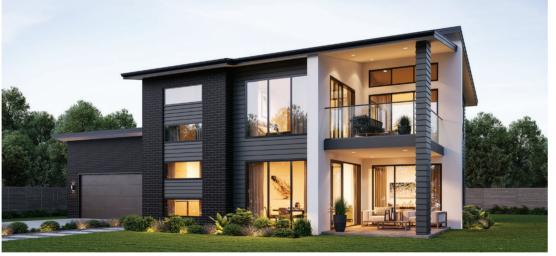

# Uptown

### Pure wow factor

Uptown and upbeat - this two storey mono-pitch weatherboard home with feature cladding to columns has pure wow factor. Extensive use of full height glazing floods interior space with light, and creates a jewel box effect at night. The ground floor features family living spaces and the master suite. Upstairs, three bedrooms and a spacious family room with large covered deck offer the perfect teenage retreat.