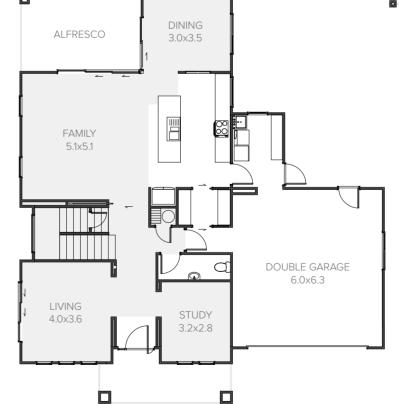

### Suburban hideaway

Get away from it all in this expansive and private home.
Unload the groceries in the dual access scullery and enjoy the open-plan living and alfresco entertaining areas away from the street. The perfect retreat for you and your family. Upstairs, three generous sized bedrooms accompany the spacious master suite, complete with its own private balcony. Spread out and enjoy life in your own stately suburban hideaway.

### FIRST FLOOR

### **GROUND FLOOR**

| Living      | 207.22m <sup>2</sup> |
|-------------|----------------------|
| Garage      | 41.26m <sup>2</sup>  |
| Alfresco    | 20.02m <sup>2</sup>  |
| Total       | 268.50m <sup>2</sup> |
| Home Width  | 14.65m               |
| Home Length | 16.43m               |