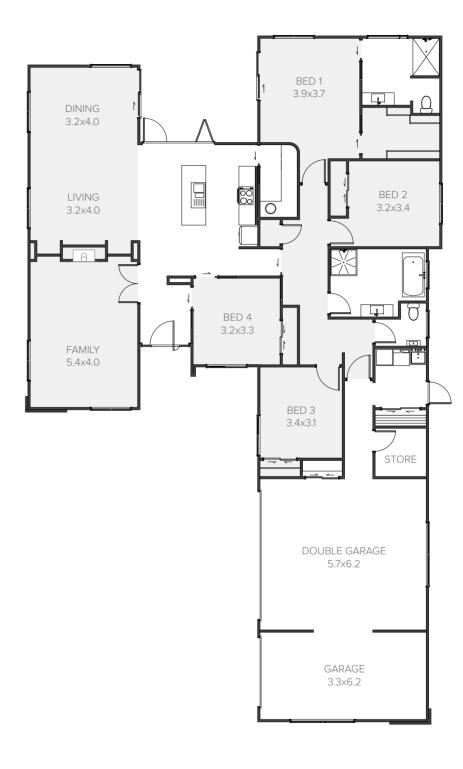

# Hagart

### Flexibility and space

A spacious and multifaceted home, the Hagart is an ideal home design for busy families with multiple interests. The entryway opens onto a large dining and living space with a separate family room. The entertainer's kitchen features an adjoining scullery, while a fourth bedroom is ideally positioned to double as a home office. With a separate laundry and store room, there's ample space in the triple garage for recreational vehicles or perhaps a home studio. The possibilities are endless in this home.

| Living      | 190.98m <sup>2</sup> |
|-------------|----------------------|
| Garage      | 67.28m <sup>2</sup>  |
| Total       | 258.26m <sup>2</sup> |
| Home Width  | 15.50m               |
| Home Length | 25.66m               |