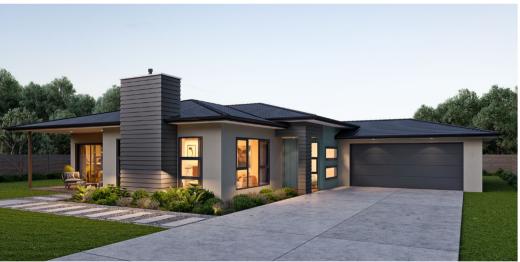

# Brougham

**3 3 2 2 2 2 2** 

### Sleek and stylish

The sleek designer kitchen at the heart of this home's two open-plan living spaces makes for an entertainer's paradise. Feature windows run the length of the living space, flooding the home with light and maximising views. An adjoining wing houses three generous bedrooms and quiet space ideal for study. From the street, a striking combination of colours and claddings makes this home stand out from the rest. A stylish and modern family home.

| Living      | 164.58m <sup>2</sup> |
|-------------|----------------------|
| Garage      | 40.06m <sup>2</sup>  |
| Alfresco    | 12.38m <sup>2</sup>  |
| Total       | 217.02m <sup>2</sup> |
| Home Width  | 14.20m               |
| Home Length | 20.78m               |