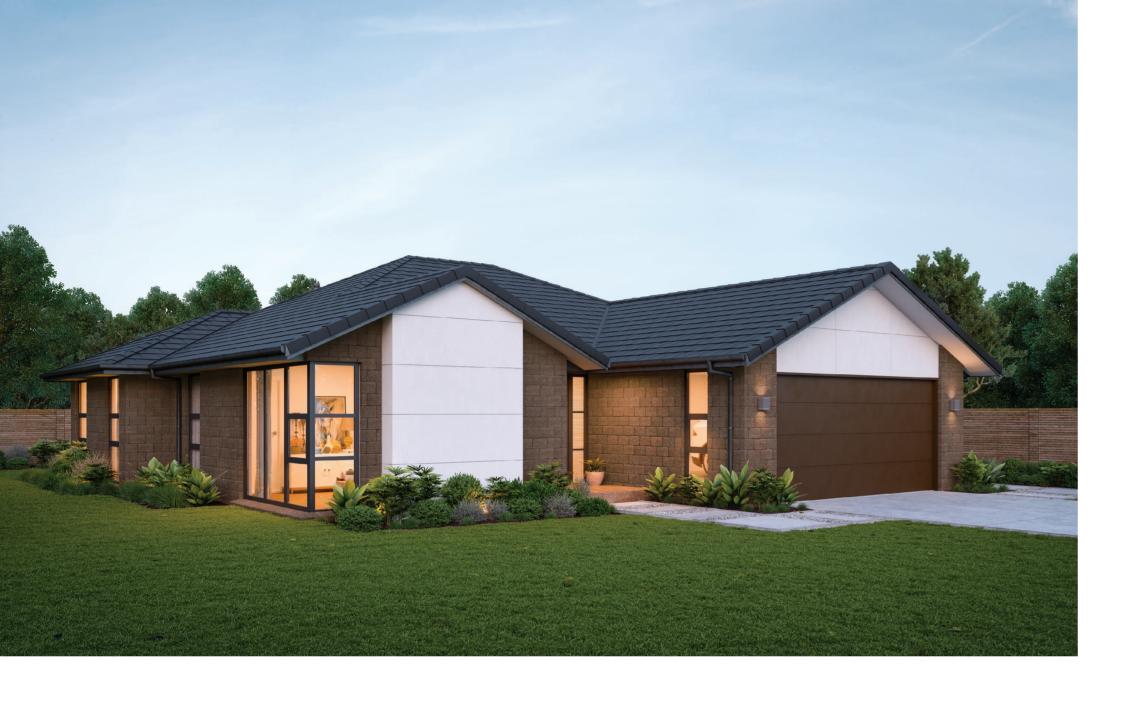

# Innovative family living

An innovative family home that offers ample space and contemporary design features. Three generously proportioned bedrooms and two bathrooms, a spacious family kitchen area and a separate formal lounge complete this clever design.

| Living      | 211.00m <sup>2</sup> |
|-------------|----------------------|
| Garage      | 40.44m <sup>2</sup>  |
| Alfresco    | 16.12m <sup>2</sup>  |
| Total       | 267.56m <sup>2</sup> |
| Home Width  | 18.79m               |
| Home Length | 27.28m               |