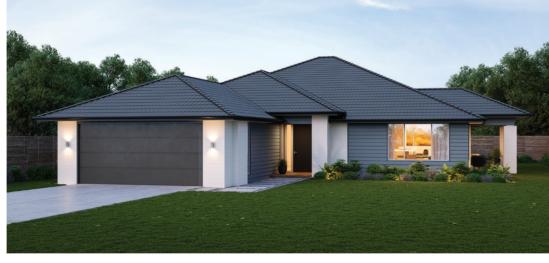

# Mead

The Mead is a carefully considered three bedroom design with all the modern conveniences sought by the growing family. This three bedroom home features large open dining and living areas, plus a formal lounge perfect for five star hospitality. The generous master bedroom doubles as a parental retreat and boasts a walk-in wardrobe plus ensuite.

| Living      | 147.38m <sup>2</sup> |
|-------------|----------------------|
| Garage      | 38.38m <sup>2</sup>  |
| Total       | 185.76m <sup>2</sup> |
| Home Width  | 12.50m               |
| Home Length | 18.19m               |