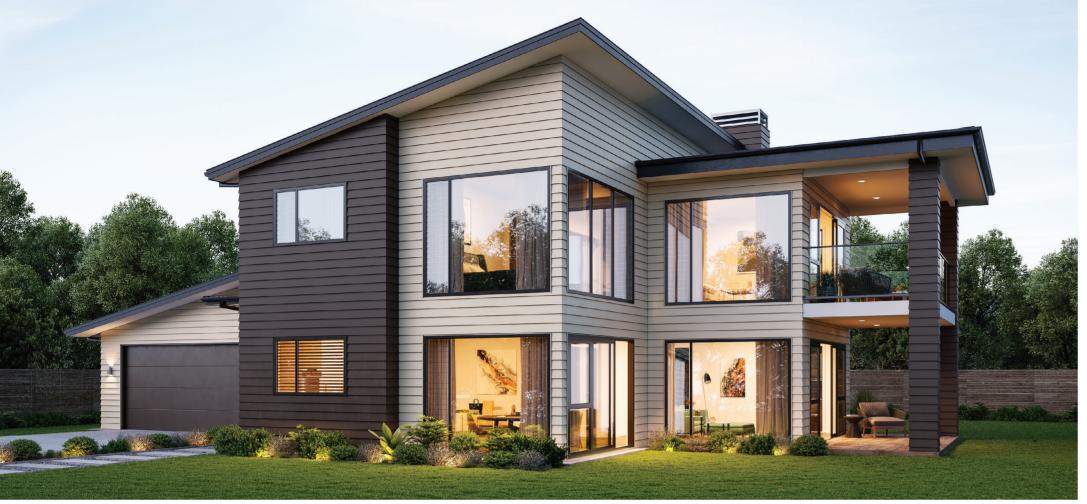

# Hamptons Montauk

### A traditional, sophisticated estate

Fresh, bright and beautifully proportioned this spectacular Hamptons style home brings together traditional architecture and sophisticated style. Contemporary low-maintenance cladding takes the place of traditional timber weatherboards. The sprawling, open-plan master suite with free standing bath provides a luxurious getaway in this two storey, substantial family home.

### **GROUND FLOOR**

 Living
 326.65m²

 Garage
 37.44m²

 Alfresco
 32.54m²

 Total
 396.63m²

Home Width 13.01m
Home Length 22.09m

Double vision

Designed to accommodate everyone's need for both privacy

and family time. From a welcoming entranceway, it retains a practical feel with a study at the front of the home. The kitchen,

light and create an easy indoor-outdoor feel.

living and dining areas are well integrated at the rear to capture