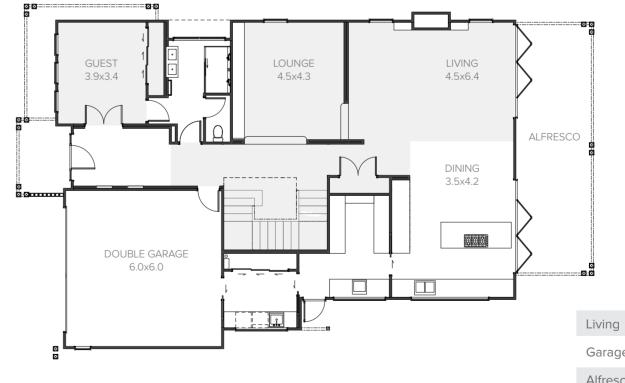

| Living      | 211.00m <sup>2</sup> |
|-------------|----------------------|
| Garage      | 40.44m <sup>2</sup>  |
| Alfresco    | 16.12m <sup>2</sup>  |
| Total       | 267.56m <sup>2</sup> |
| Home Width  | 18.79m               |
| Home Length | 27.28m               |