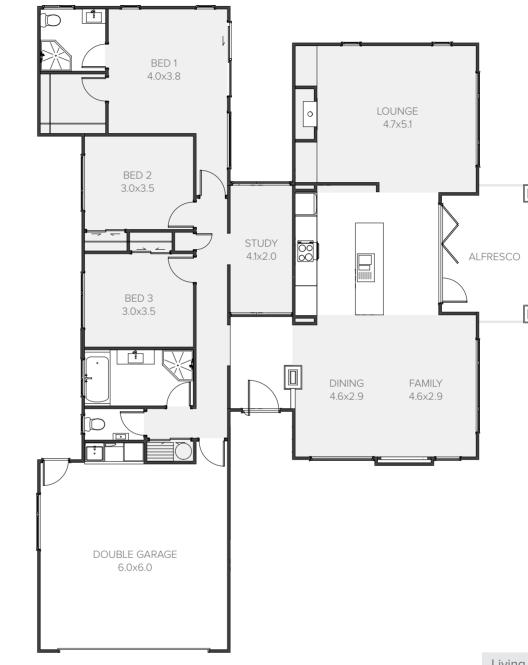

# Mead

The Mead is a carefully considered three bedroom design with all the modern conveniences sought by the growing family. This three bedroom home features large open dining and living areas, plus a formal lounge perfect for five star hospitality. The generous master bedroom doubles as a parental retreat and boasts a walk-in wardrobe plus ensuite.

| Living      | 147.38m <sup>2</sup> |
|-------------|----------------------|
| Garage      | 38.38m <sup>2</sup>  |
| Total       | 185.76m <sup>2</sup> |
| Home Width  | 12.50m               |
| Home Length | 18.19m               |