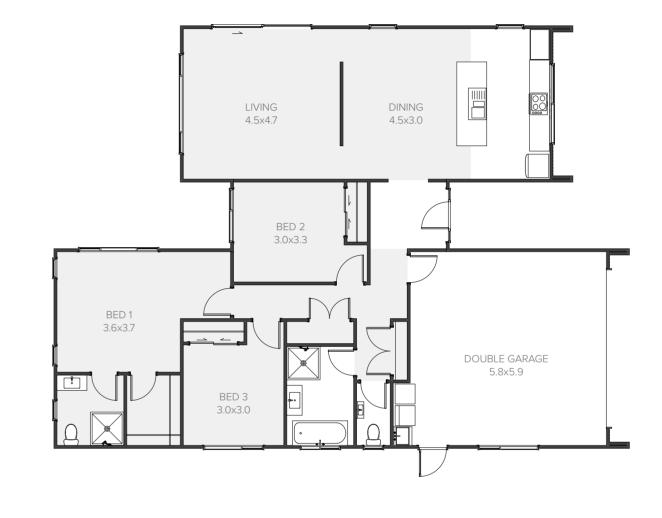

# Seabreeze

## Relaxed family living

This lovely three bedroom, two bathroom home has a warm and refreshing feel. The open-plan kitchen, dining and living areas flow out to an alfresco entertaining area via the lounge. There's so much room in this home, perfect for your visiting friends and family.