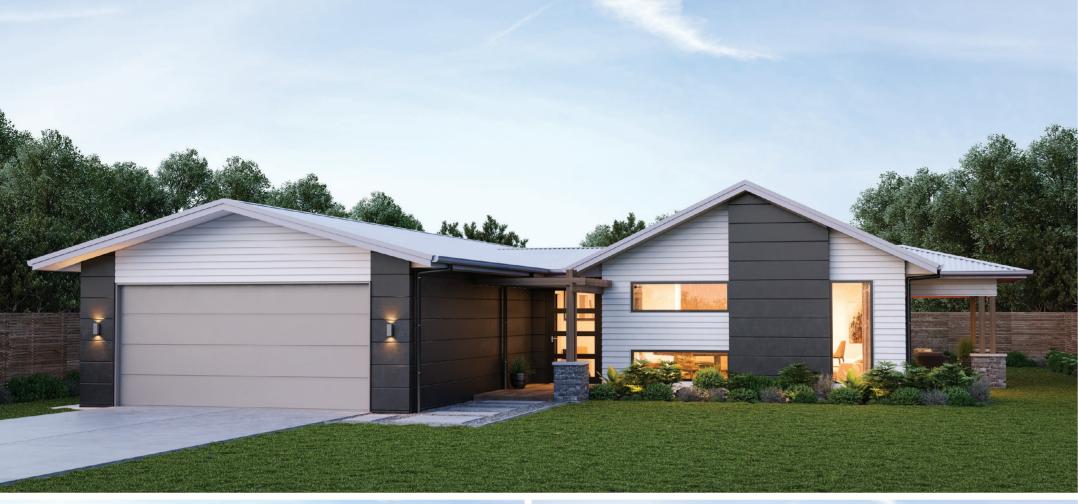

# Brougham

**3 3 2 2 2 2 2** 

### Sleek and stylish

The sleek designer kitchen at the heart of this home's two open-plan living spaces makes for an entertainer's paradise. Feature windows run the length of the living space, flooding the home with light and maximising views. An adjoining wing houses three generous bedrooms and quiet space ideal for study. From the street, a striking combination of colours and claddings makes this home stand out from the rest. A stylish and modern family home.

| Living      | 164.58m <sup>2</sup> |
|-------------|----------------------|
| Garage      | 40.06m <sup>2</sup>  |
| Alfresco    | 12.38m <sup>2</sup>  |
| Total       | 217.02m <sup>2</sup> |
| Home Width  | 14.20m               |
| Home Length | 20.78m               |