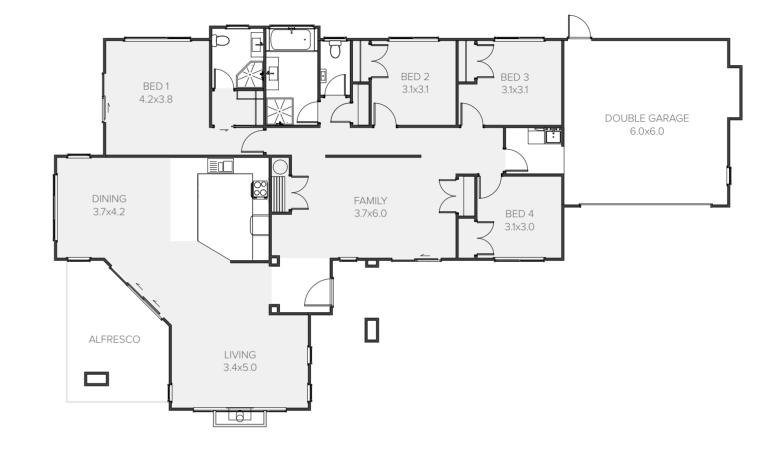

# Merlot

### Spacious family living

This substantial family home ticks all the boxes with its generous open-plan living area giving you oodles of space. At its heart is a large central kitchen featuring a walk-in scullery that's as practical as it is pretty. This and the feature lounge surround the large outdoor space created by this home's layout. The master is a private and separate escape with large glazed sliding doors that can open onto your own patio.

| Living      | 180.94m <sup>2</sup> |
|-------------|----------------------|
| Garage      | 39.53m <sup>2</sup>  |
| Total       | 220.47m <sup>2</sup> |
| Home Width  | 14.51m               |
| Home Length | 19.97m               |