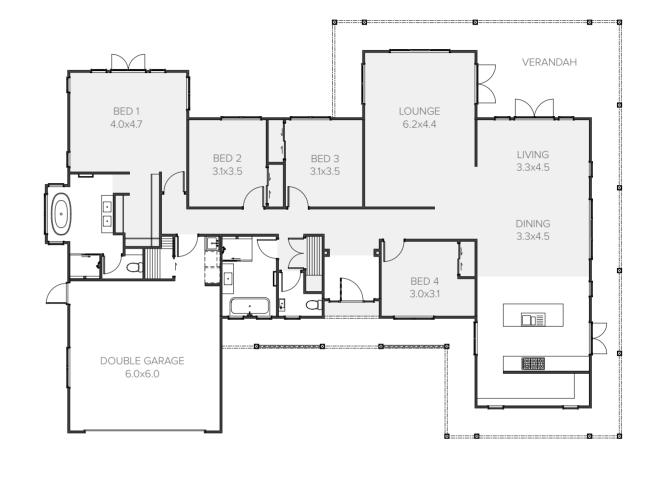

# Mead

The Mead is a carefully considered three bedroom design with all the modern conveniences sought by the growing family. This three bedroom home features large open dining and living areas, plus a formal lounge perfect for five star hospitality. The generous master bedroom doubles as a parental retreat and boasts a walk-in wardrobe plus ensuite.

| Living      | 147.38m <sup>2</sup> |
|-------------|----------------------|
| Garage      | 38.38m <sup>2</sup>  |
| Total       | 185.76m <sup>2</sup> |
| Home Width  | 12.50m               |
| Home Length | 18.19m               |