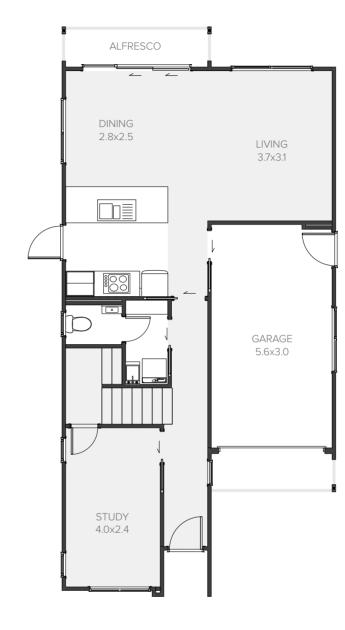

# Lockheed

### Townhouse

|                | 4 |
|----------------|---|
| $\blacksquare$ |   |

### Street smart

Practical living with affordable luxuries, the Lockheed is a double storey, four-bedroom plus study, showpiece of intelligent home design. Migrate upstairs to the masterful retreat and find a haven for every member of the family. Suitable for narrow blocks, this home is just what you are looking for.

| Living           | 132.63m <sup>2</sup>          |
|------------------|-------------------------------|
| Garage           | 17.60m <sup>2</sup>           |
| Alfresco         | 10.30m <sup>2</sup>           |
|                  |                               |
| Total            | 160.53m <sup>2</sup>          |
| Total Home Width | 160.53m <sup>2</sup><br>6.80m |