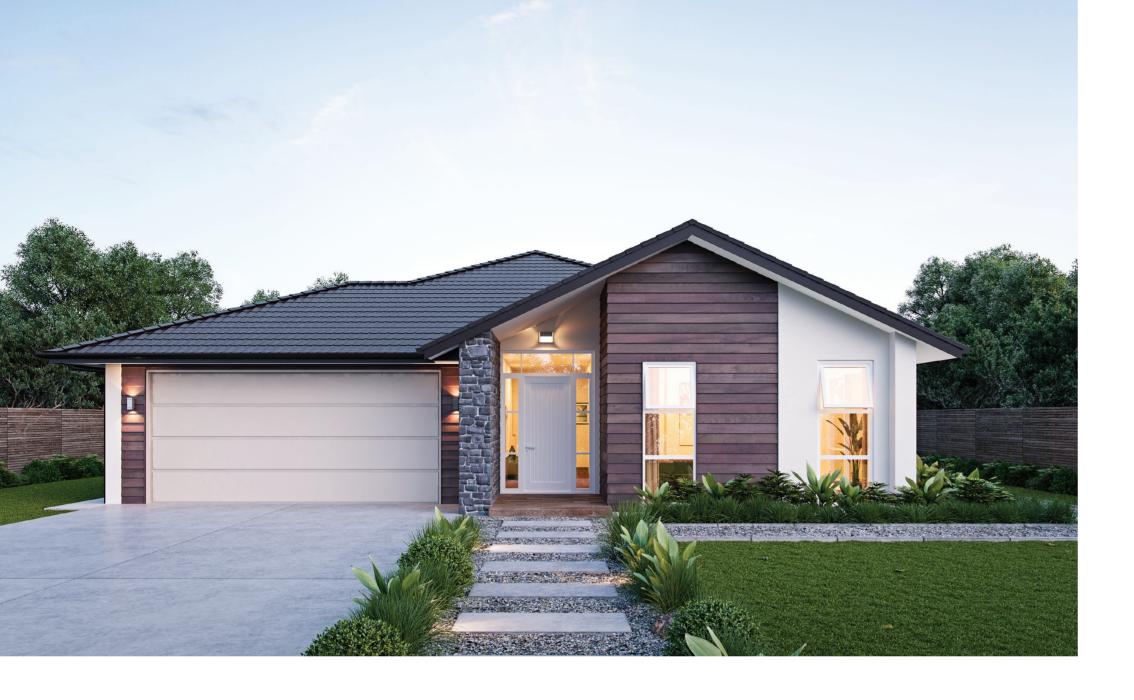

### Spacious family living

This substantial family home ticks all the boxes with its generous open-plan living area giving you oodles of space. At its heart is a large central kitchen featuring a walk-in scullery that's as practical as it is pretty. This and the feature lounge surround the large outdoor space created by this home's layout. The master is a private and separate escape with large glazed sliding doors that can open onto your own patio.

| Living      | 180.94m <sup>2</sup> |
|-------------|----------------------|
| Garage      | 39.53m <sup>2</sup>  |
| Total       | 220.47m <sup>2</sup> |
| Home Width  | 14.51m               |
| Home Length | 19.97m               |