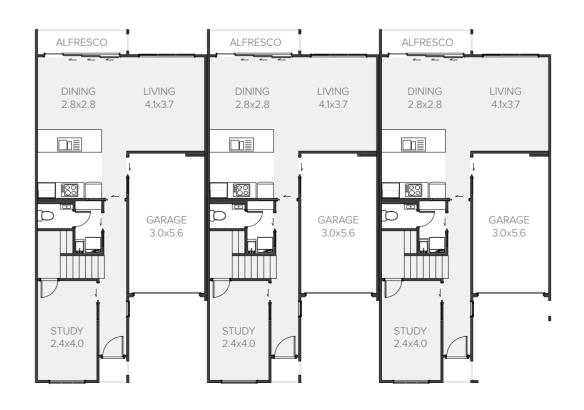

Triple treat

section today.

These terraced homes offer functional family living and laid

back relaxation. Soundproofing ensures the home is quiet and comfortable. Each dwelling offers four bedrooms, study, two

bathrooms and open-plan living. Maximise the potential of your

# Lockheed

### Terrace

<sup>\*</sup>Per Dwelling

### GROUND FLOOR

FIRST FLOOR

### Per Dwelling

| Living           | 132.63m <sup>2</sup>          |
|------------------|-------------------------------|
| Garage           | 17.60m <sup>2</sup>           |
| Alfresco         | 10.30m <sup>2</sup>           |
|                  |                               |
| Total            | 160.53m <sup>2</sup>          |
| Total Home Width | 160.53m <sup>2</sup><br>6.80m |