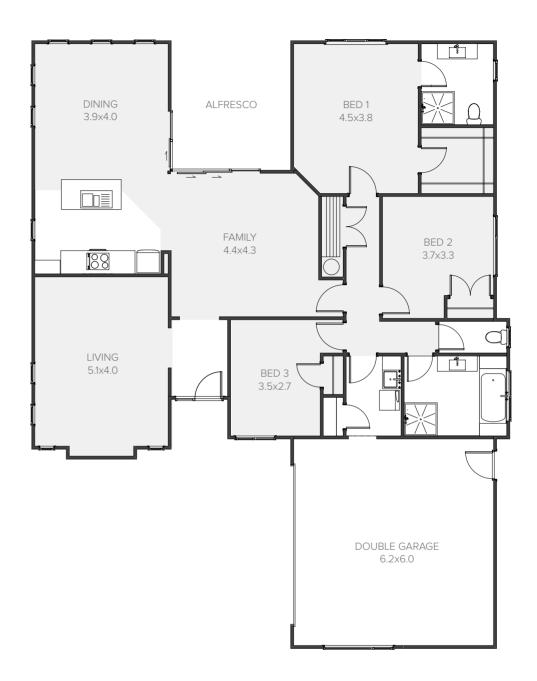

# Highlander

3 h 2 2 h 2 h 2

# Innovative family living

An innovative family home that offers ample space and contemporary design features. Three generously proportioned bedrooms and two bathrooms, a spacious family kitchen area and a separate formal lounge complete this clever design.

| Living      | 211.00m <sup>2</sup> |
|-------------|----------------------|
| Garage      | 40.44m <sup>2</sup>  |
| Alfresco    | 16.12m <sup>2</sup>  |
| Total       | 267.56m <sup>2</sup> |
| Home Width  | 18.79m               |
| Home Length | 27.28m               |