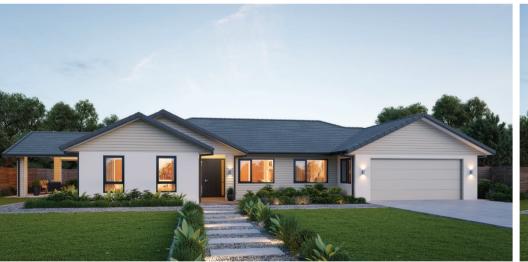

# Highlander

3 h 2 2 h 2 h 2

# Innovative family living

An innovative family home that offers ample space and contemporary design features. Three generously proportioned bedrooms and two bathrooms, a spacious family kitchen area and a separate formal lounge complete this clever design.

| Living      | 211.00m <sup>2</sup> |
|-------------|----------------------|
| Garage      | 40.44m <sup>2</sup>  |
| Alfresco    | 16.12m <sup>2</sup>  |
| Total       | 267.56m <sup>2</sup> |
| Home Width  | 18.79m               |
| Home Length | 27.28m               |