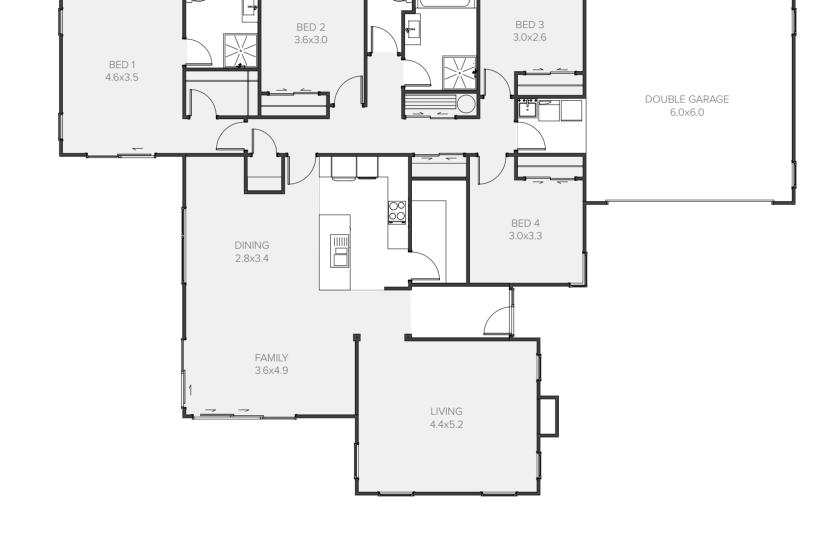

# DOUBLE GARAGE 6.0x8.0 MEDIA 3.3x5.3 BED 1 3.9x4.3 BED 4 2.7x3.6 3.2x3.1 FAMILY 5.3x4.4 LIVING DINING 4.0x5.4 3.4x3.8