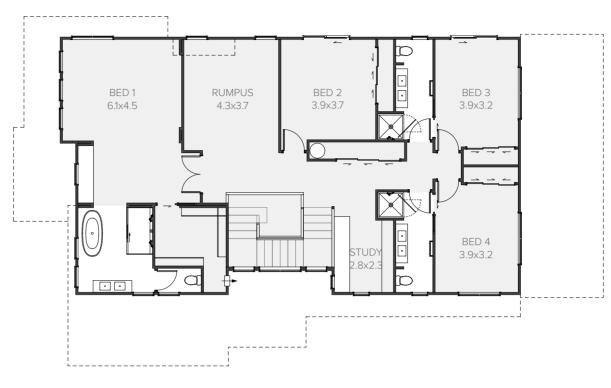

### Suburban hideaway

Get away from it all in this expansive and private home.
Unload the groceries in the dual access scullery and enjoy the open-plan living and alfresco entertaining areas away from the street. The perfect retreat for you and your family. Upstairs, three generous sized bedrooms accompany the spacious master suite, complete with its own private balcony. Spread out and enjoy life in your own stately suburban hideaway.

### FIRST FLOOR

### **GROUND FLOOR**

| Living      | 207.22m <sup>2</sup> |
|-------------|----------------------|
| Garage      | 41.26m <sup>2</sup>  |
| Alfresco    | 20.02m <sup>2</sup>  |
| Total       | 268.50m <sup>2</sup> |
| Home Width  | 14.65m               |
| Home Length | 16.43m               |