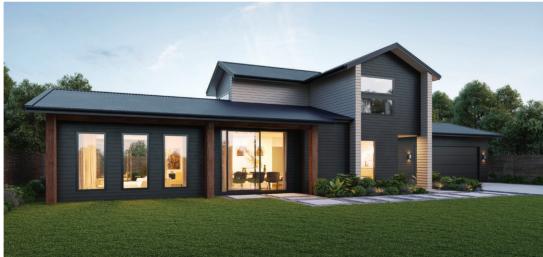

# Fifeshire

Contemporary family living

This is family living with style. The home features a separate formal lounge with raking ceilings and fireplace, as well as 2.7 meter ceilings to the family living areas. Stylish bi-fold doors open to the outdoor entertaining areas. A generous scullery compliments the luxury kitchen and there's a computer room, separate laundry, plentiful storage and even a workshop nook in the garage.