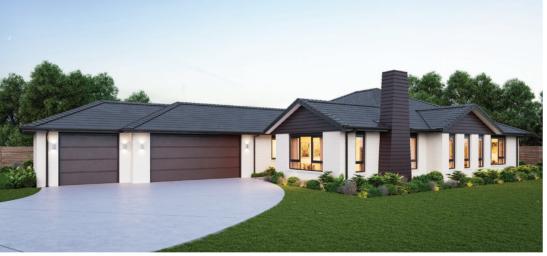

# Hagart

### Flexibility and space

A spacious and multifaceted home, the Hagart is an ideal home design for busy families with multiple interests. The entryway opens onto a large dining and living space with a separate family room. The entertainer's kitchen features an adjoining scullery, while a fourth bedroom is ideally positioned to double as a home office. With a separate laundry and store room, there's ample space in the triple garage for recreational vehicles or perhaps a home studio. The possibilities are endless in this home.

| Living      | 190.98m <sup>2</sup> |
|-------------|----------------------|
| Garage      | 67.28m <sup>2</sup>  |
| Total       | 258.26m <sup>2</sup> |
| Home Width  | 15.50m               |
| Home Length | 25.66m               |