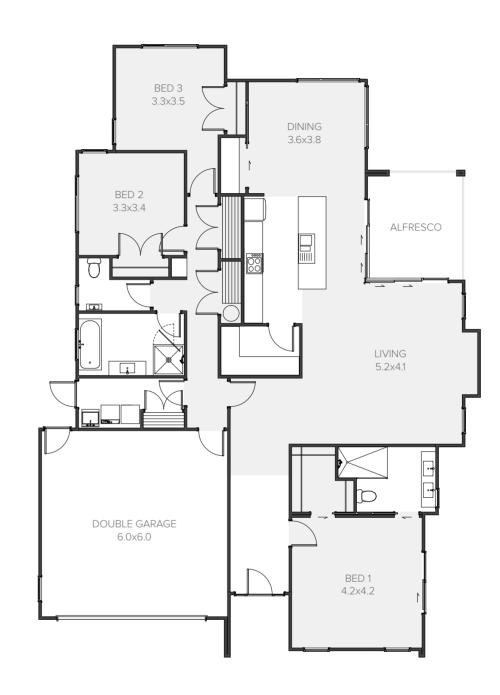

### Spacious family living

This substantial family home ticks all the boxes with its generous open-plan living area giving you oodles of space. At its heart is a large central kitchen featuring a walk-in scullery that's as practical as it is pretty. This and the feature lounge surround the large outdoor space created by this home's layout. The master is a private and separate escape with large glazed sliding doors that can open onto your own patio.

| Living      | 180.94m <sup>2</sup> |
|-------------|----------------------|
| Garage      | 39.53m <sup>2</sup>  |
| Total       | 220.47m <sup>2</sup> |
| Home Width  | 14.51m               |
| Home Length | 19.97m               |