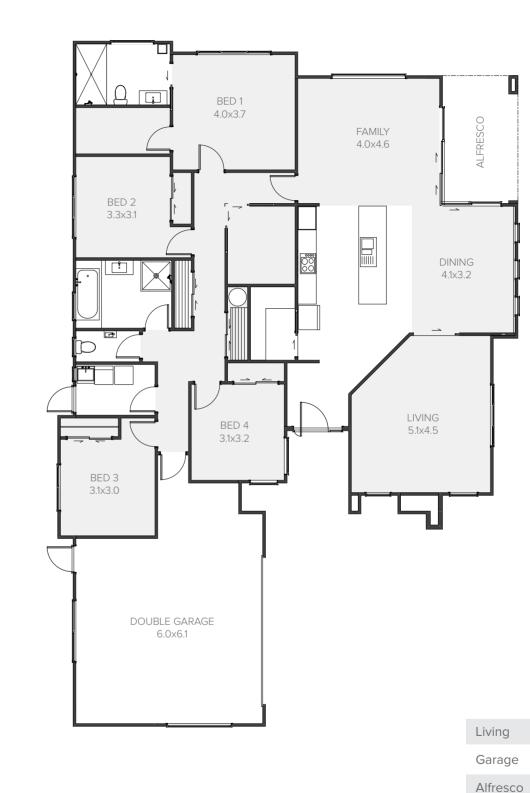

# Innovative family living

An innovative family home that offers ample space and contemporary design features. Three generously proportioned bedrooms and two bathrooms, a spacious family kitchen area and a separate formal lounge complete this clever design.

| Living      | 211.00m <sup>2</sup> |
|-------------|----------------------|
| Garage      | 40.44m <sup>2</sup>  |
| Alfresco    | 16.12m <sup>2</sup>  |
| Total       | 267.56m <sup>2</sup> |
| Home Width  | 18.79m               |
| Home Length | 27.28m               |