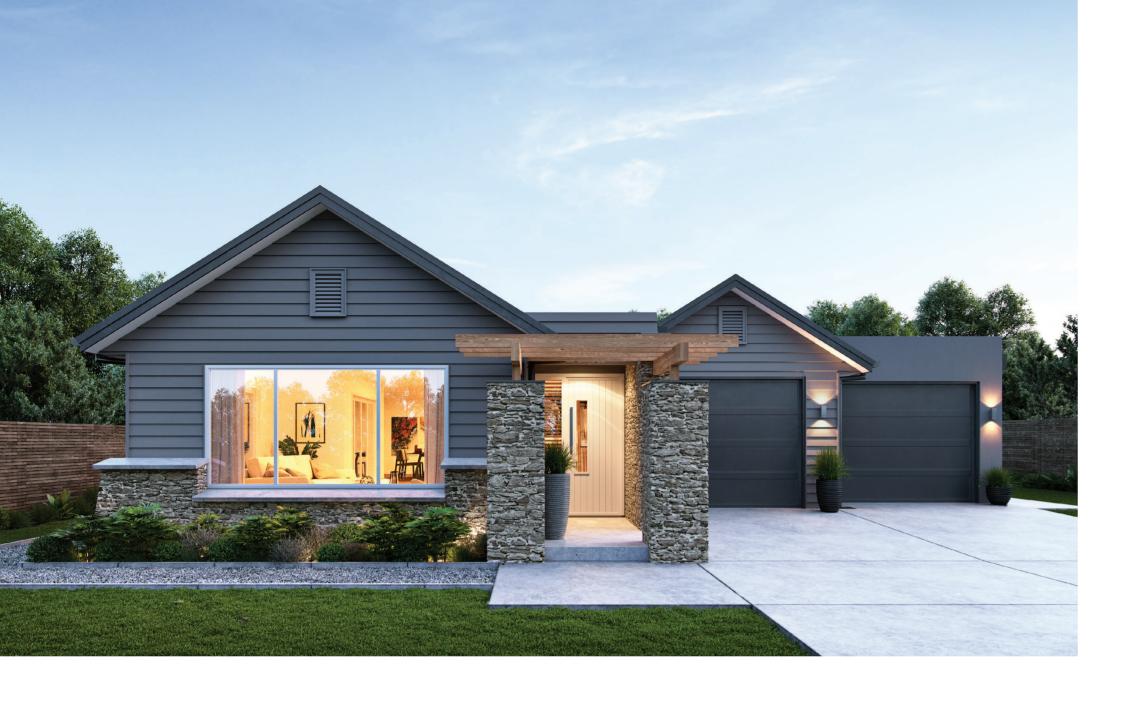

# Personalise a proven plan. At Jennian Homes we invite you to personalise your home both inside and out. It's easy to customise your home with our range of style options. A wide range of exterior claddings, rooflines and colours will make your home totally unique, even with our most popular designs. Take a look at how different styles can transform the look of our home designs.

# Chianti

# Cosy, modern bungalow style

Cosy bungalow style combines with modern trends in this open-plan home, which features 2.7 metre ceilings to living areas, designer kitchen with huge scullery and a fireplace option in the lounge. There's space for a computer nook beside the dining room too, and if you only need three bedrooms, a door from the entry will make bedroom four the perfect study.

| Living      | 174.38m <sup>2</sup> |
|-------------|----------------------|
| Garage      | 37.64m <sup>2</sup>  |
| Total       | 212.02m <sup>2</sup> |
| Home Width  | 15.09m               |
| Home Length | 21.43m               |
|             |                      |