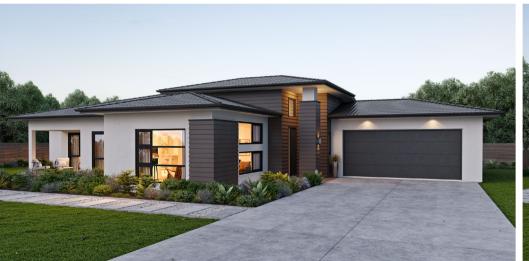

# Highlander

3 h 2 2 h 2 h 2

# Innovative family living

An innovative family home that offers ample space and contemporary design features. Three generously proportioned bedrooms and two bathrooms, a spacious family kitchen area and a separate formal lounge complete this clever design.

| Living      | 211.00m <sup>2</sup> |
|-------------|----------------------|
| Garage      | 40.44m <sup>2</sup>  |
| Alfresco    | 16.12m <sup>2</sup>  |
| Total       | 267.56m <sup>2</sup> |
| Home Width  | 18.79m               |
| Home Length | 27.28m               |