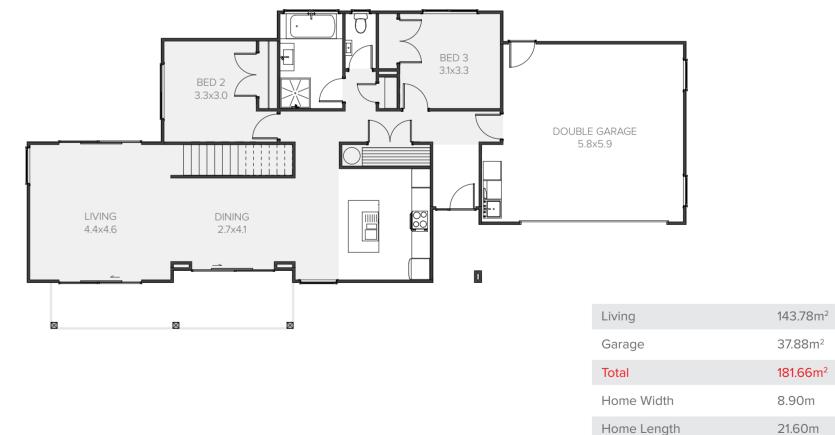

### **GROUND FLOOR**

| Living      | 207.22m <sup>2</sup> |
|-------------|----------------------|
| Garage      | 41.26m <sup>2</sup>  |
| Alfresco    | 20.02m <sup>2</sup>  |
| Total       | 268.50m <sup>2</sup> |
| Home Width  | 14.65m               |
| Home Length | 16.43m               |

# DOUBLE GARAGE 6.0x8.0 MEDIA 3.3x5.3 BED 1 3.9x4.3 BED 4 2.7x3.6 3.2x3.1 FAMILY 5.3x4.4 LIVING DINING 4.0x5.4 3.4x3.8