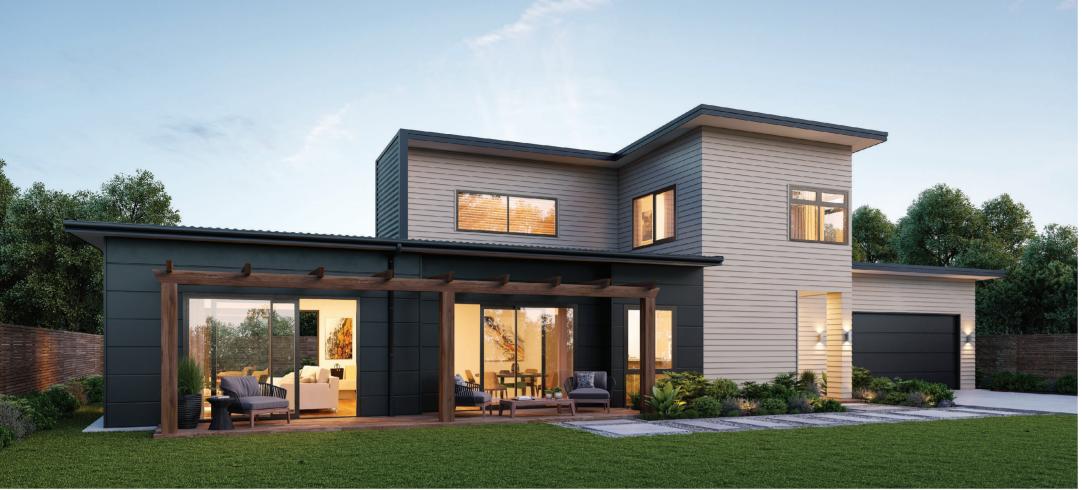

### Suburban hideaway

Get away from it all in this expansive and private home.
Unload the groceries in the dual access scullery and enjoy the open-plan living and alfresco entertaining areas away from the street. The perfect retreat for you and your family. Upstairs, three generous sized bedrooms accompany the spacious master suite, complete with its own private balcony. Spread out and enjoy life in your own stately suburban hideaway.

### FIRST FLOOR

### **GROUND FLOOR**

| Living      | 207.22m <sup>2</sup> |
|-------------|----------------------|
| Garage      | 41.26m <sup>2</sup>  |
| Alfresco    | 20.02m <sup>2</sup>  |
| Total       | 268.50m <sup>2</sup> |
| Home Width  | 14.65m               |
| Home Length | 16.43m               |