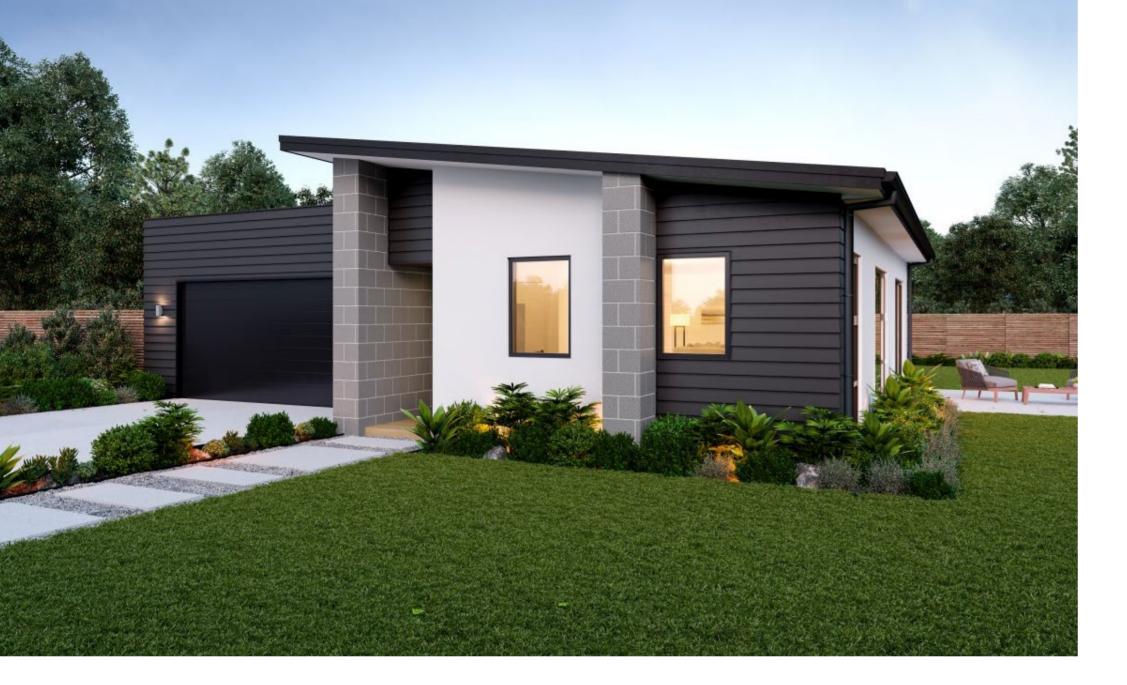

# Mead

The Mead is a carefully considered three bedroom design with all the modern conveniences sought by the growing family. This three bedroom home features large open dining and living areas, plus a formal lounge perfect for five star hospitality. The generous master bedroom doubles as a parental retreat and boasts a walk-in wardrobe plus ensuite.