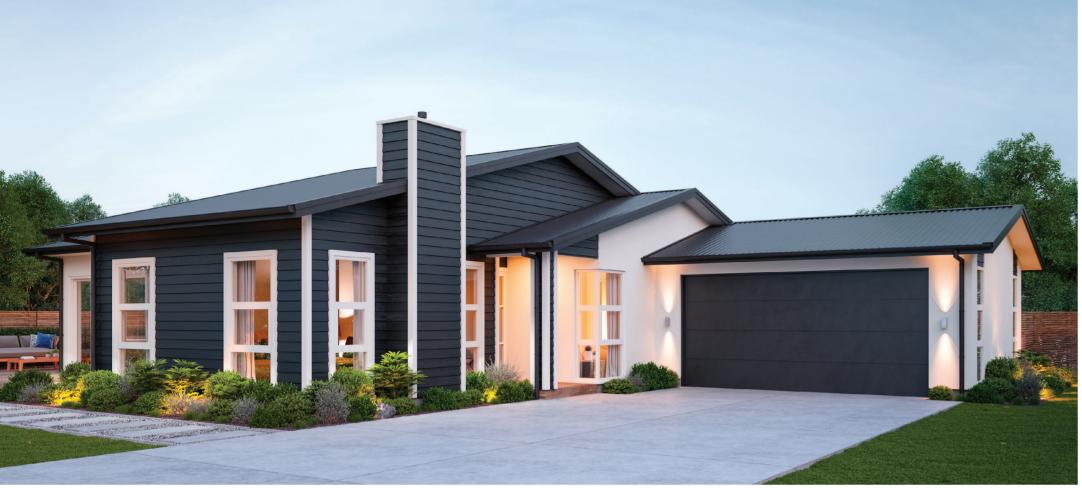

# Merlot

### Spacious family living

This substantial family home ticks all the boxes with its generous open-plan living area giving you oodles of space. At its heart is a large central kitchen featuring a walk-in scullery that's as practical as it is pretty. This and the feature lounge surround the large outdoor space created by this home's layout. The master is a private and separate escape with large glazed sliding doors that can open onto your own patio.

| Living      | 180.94m <sup>2</sup> |
|-------------|----------------------|
| Garage      | 39.53m <sup>2</sup>  |
| Total       | 220.47m <sup>2</sup> |
| Home Width  | 14.51m               |
| Home Length | 19.97m               |