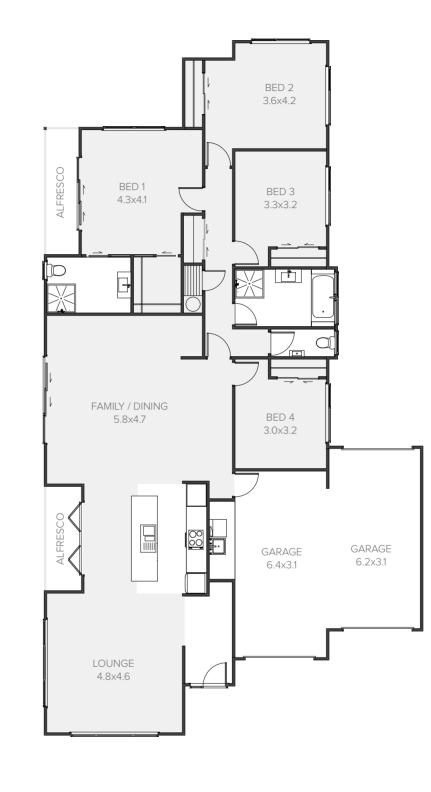

# Highlander

3 h 2 2 h 2 h 2

# Innovative family living

An innovative family home that offers ample space and contemporary design features. Three generously proportioned bedrooms and two bathrooms, a spacious family kitchen area and a separate formal lounge complete this clever design.

| Living      | 211.00m <sup>2</sup> |
|-------------|----------------------|
| Garage      | 40.44m <sup>2</sup>  |
| Alfresco    | 16.12m <sup>2</sup>  |
| Total       | 267.56m <sup>2</sup> |
| Home Width  | 18.79m               |
| Home Length | 27.28m               |