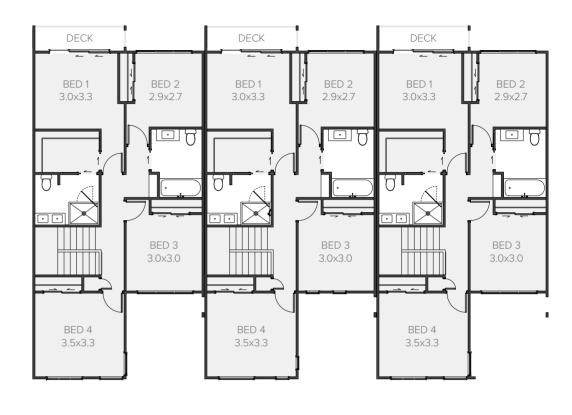

Triple treat

section today.

These terraced homes offer functional family living and laid

back relaxation. Soundproofing ensures the home is quiet and comfortable. Each dwelling offers four bedrooms, study, two

bathrooms and open-plan living. Maximise the potential of your

# Lockheed

### Terrace

<sup>\*</sup>Per Dwelling

### GROUND FLOOR

FIRST FLOOR

### Per Dwelling

| Living           | 132.63m <sup>2</sup>          |
|------------------|-------------------------------|
| Garage           | 17.60m <sup>2</sup>           |
| Alfresco         | 10.30m <sup>2</sup>           |
|                  |                               |
| Total            | 160.53m <sup>2</sup>          |
| Total Home Width | 160.53m <sup>2</sup><br>6.80m |