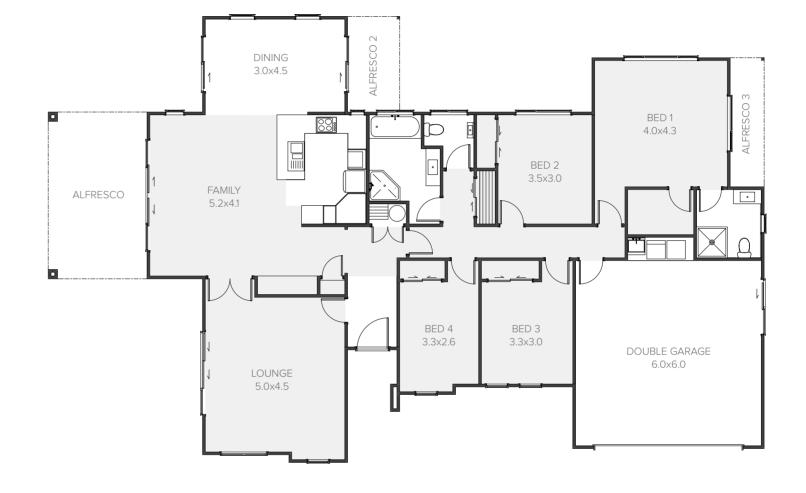

# Highlander

3 h 2 2 h 2 h 2

# Innovative family living

An innovative family home that offers ample space and contemporary design features. Three generously proportioned bedrooms and two bathrooms, a spacious family kitchen area and a separate formal lounge complete this clever design.

| Living      | 211.00m <sup>2</sup> |
|-------------|----------------------|
| Garage      | 40.44m <sup>2</sup>  |
| Alfresco    | 16.12m <sup>2</sup>  |
| Total       | 267.56m <sup>2</sup> |
| Home Width  | 18.79m               |
| Home Length | 27.28m               |