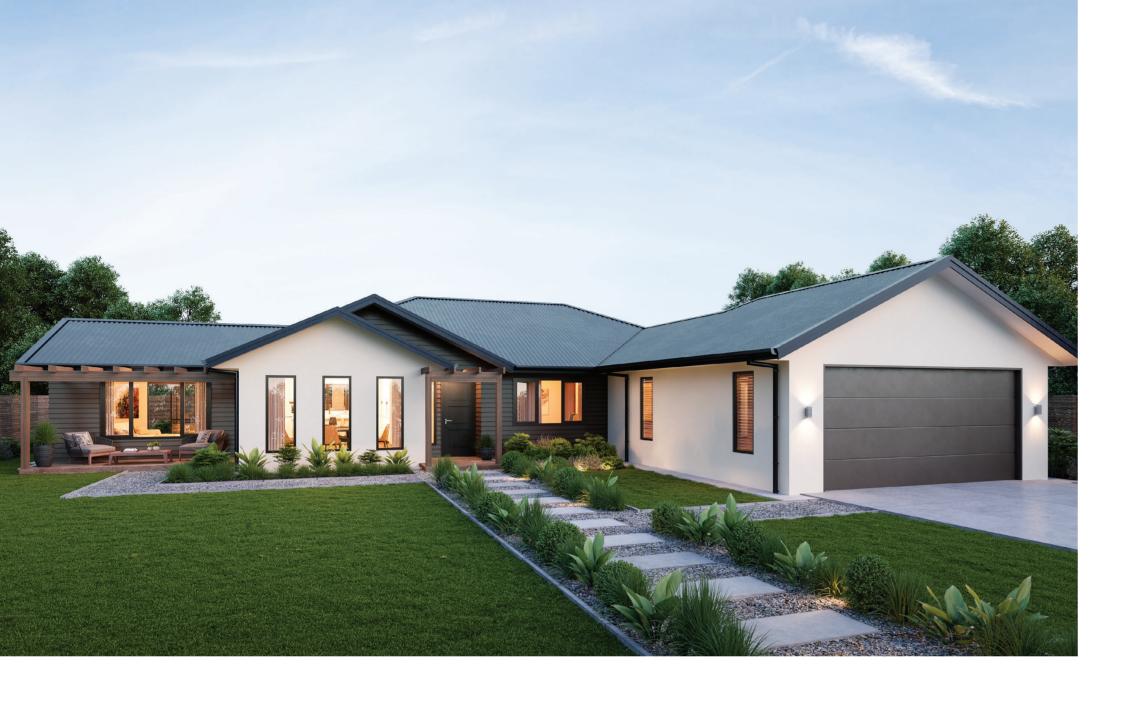

# Merlot

### Spacious family living

This substantial family home ticks all the boxes with its generous open-plan living area giving you oodles of space. At its heart is a large central kitchen featuring a walk-in scullery that's as practical as it is pretty. This and the feature lounge surround the large outdoor space created by this home's layout. The master is a private and separate escape with large glazed sliding doors that can open onto your own patio.

| Living      | 180.94m <sup>2</sup> |
|-------------|----------------------|
| Garage      | 39.53m <sup>2</sup>  |
| Total       | 220.47m <sup>2</sup> |
| Home Width  | 14.51m               |
| Home Length | 19.97m               |