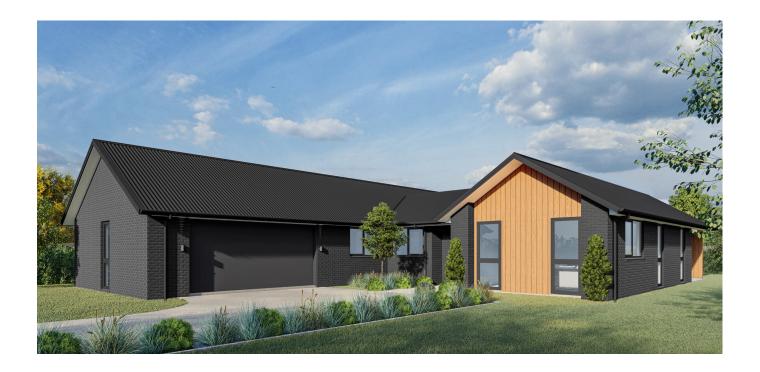

## House and Land Package

### FROM \$1,430,000

Surrounded by original rock walls, and country vistas as far as you can see, Lot 6 in Kitrae subdivision, Maunu is 2020m2 of perfection.

Match this with the cleverly designed Jennian Monaco design for the ultimate living experience.

263 m2 home featuring 4 bedrooms, 4 living spaces, extra large garaging and making the most of the private north facing outdoor living space.

Standard specification with upgrades to tiles & showers plus allowances for site works, council permits, drives and paths plus heating.

Call our team for a full list of inclusions.

Titles are issued so call us to begin your build journey today...

### Lot 6 Stage 2 Kintrae Maunu