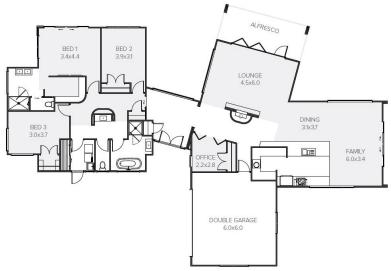

The 267m2 Highlander sure packs a punch with 3 bedrooms plus an office, large living areas and outdoor alfresco facing the private north facing back yard. Standard specification with upgrades to tiles & showers plus allowances for site works, council permits, drives and paths plus heating.