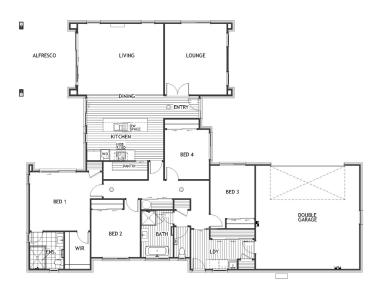

## House and Land Package

### FROM \$1,430,000

Surrounded by original rock walls, and country vistas as far as you can see, Lot 6 in Kitrae subdivision, Maunu is 2020m2 of perfection.

Match this with the cleverly designed Jennian Monaco design for the ultimate living experience.

263 m2 home featuring 4 bedrooms, 4 living spaces, extra large garaging and making the most of the private north facing outdoor living space.

Standard specification with upgrades to tiles & showers plus allowances for site works, council permits, drives and paths plus heating.

Call our team for a full list of inclusions.

Titles are issued so call us to begin your build journey today...

### Lot 6 Stage 2 Kintrae Maunu