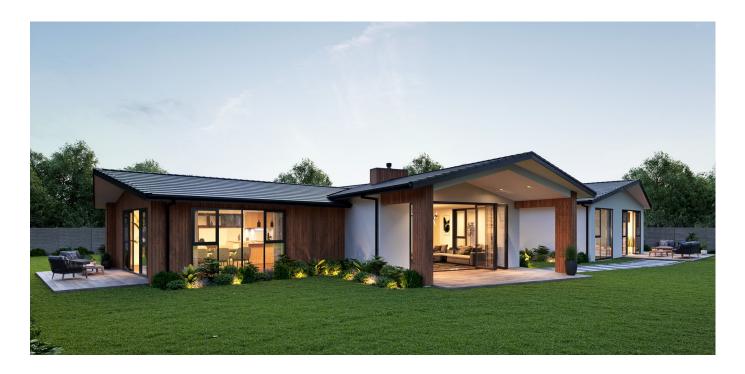

### Lot 6 stage 2 Kintrae Subdivision Maunu

Surrounded by original rock walls, and country vistas as far as you can see, Lot 6 in Kitrae subdivision, Maunu is 2020m2 of perfection.

Combine this with Jennian Homes Highlander plan for a home that you will love at first sight.

The 267m2 Highlander sure packs a punch with 3 bedrooms plus an office, large living areas and outdoor alfresco facing the private north facing back yard. Standard specification with upgrades to tiles & showers plus allowances for site works, council permits, drives and paths plus heating.