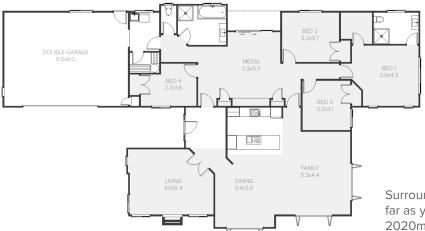

263 m2 home featuring 4 bedrooms, 4 living spaces, extra large garaging and making the most of the private north facing outdoor living space.

Standard specification with upgrades to tiles & showers plus allowances for site works, council permits, drives and paths plus heating.