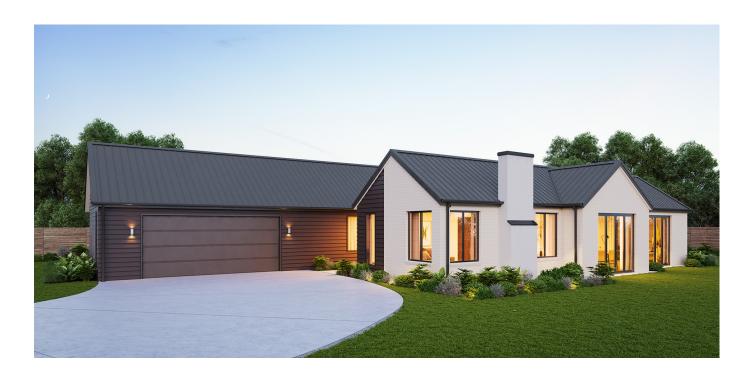

### FROM \$1,430,000

Surrounded by original rock walls, and country vistas as far as you can see, Lot 6 in Kitrae subdivision, Maunu is 2020m2 of perfection.

Match this with the cleverly designed Jennian Monaco design for the ultimate living experience.

263 m2 home featuring 4 bedrooms, 4 living spaces, extra large garaging and making the most of the private north facing outdoor living space.

Standard specification with upgrades to tiles & showers plus allowances for site works, council permits, drives and paths plus heating.