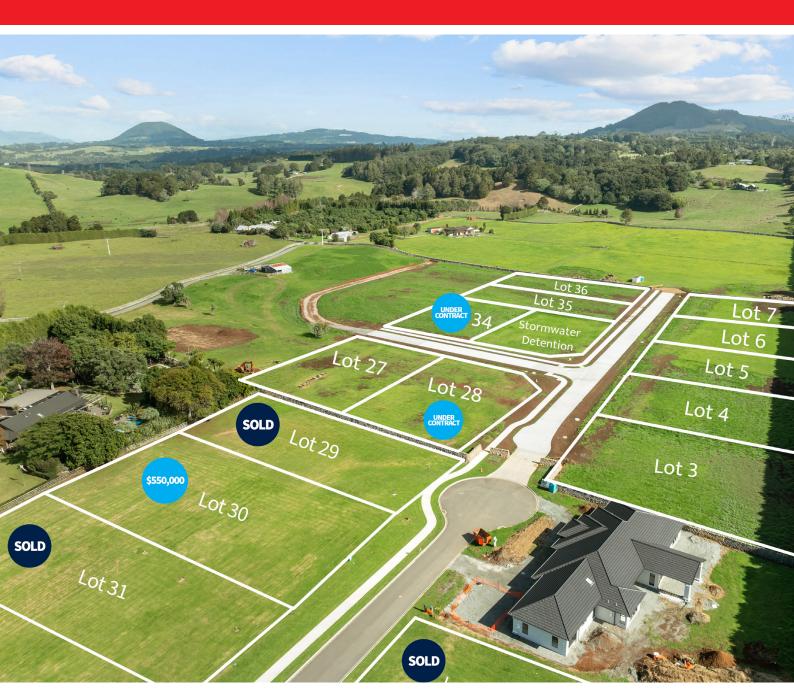

## House and Land Package

### FROM \$1,430,000

Surrounded by original rock walls, and country vistas as far as you can see, Lot 6 in Kitrae subdivision, Maunu is 2020m2 of perfection.

Match this with the cleverly designed Jennian Monaco design for the ultimate living experience.

263 m2 home featuring 4 bedrooms, 4 living spaces, extra large garaging and making the most of the private north facing outdoor living space.

Standard specification with upgrades to tiles & showers plus allowances for site works, council permits, drives and paths plus heating.

Call our team for a full list of inclusions.

Titles are issued so call us to begin your build journey today...

### Lot 6 Stage 2 Kintrae Maunu

## House and Land Package FROM \$1,445,000

### Lot 6 stage 2 Kintrae Subdivision Maunu

Surrounded by original rock walls, and country vistas as far as you can see, Lot 6 in Kitrae subdivision, Maunu is 2020m2 of perfection.

Combine this with Jennian Homes Highlander plan for a home that you will love at first sight.

## House and Land Package FROM \$1,383,000

### Lot 30 Stage 1 Kintrae **Subdivision Maunu**

Welcome home to the green pastures of this beautifully crafted subdivision in the golden mile of Maunu. Lot 30 Stage 1 has title and at 2069m2 there is plenty of space to host the family bbq!

Our Jennian Liquorice design at 244m2 has all the makings of a good family home, boasting 4 bedrooms, a large laundry, 2 separate living spaces and outdoor alfresco for those long summer days.

Standard specification with upgrades to tiles & showers plus allowances for site works, council permits, drives and paths plus heating.