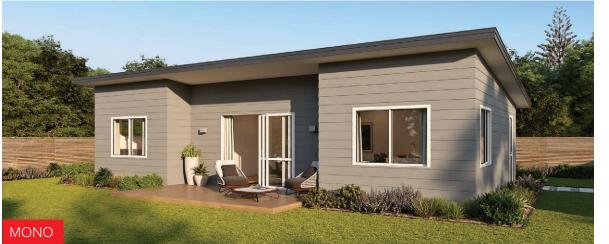

### **PUKEKO**

Sophisticated and efficient design features make this low maintenance three bedroom home a perfect family haven.

| Home Width  | 8.51m  |
|-------------|--------|
| Home Length | 12.93m |