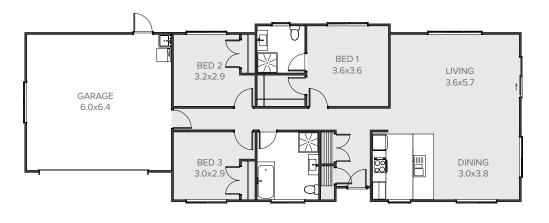

### **PUKEKO**

Sophisticated and efficient design features make this low maintenance three bedroom home a perfect family haven.

| Home Width  | 8.51m  |
|-------------|--------|
| Home Length | 12.93m |