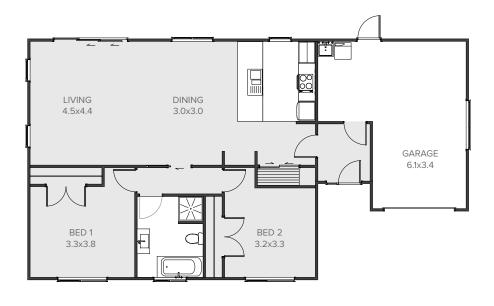

# **WEKA**

A cleverly designed two bedroom home with modern living in mind.

| Home Widtl | n  | 9.00m  |
|------------|----|--------|
| Home Leng  | th | 16 27m |