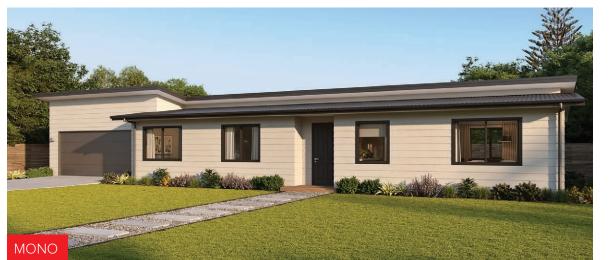

### **PUKEKO**

Sophisticated and efficient design features make this low maintenance three bedroom home a perfect family haven.

| Home Width  | 8.51m  |
|-------------|--------|
| Home Length | 12.93m |