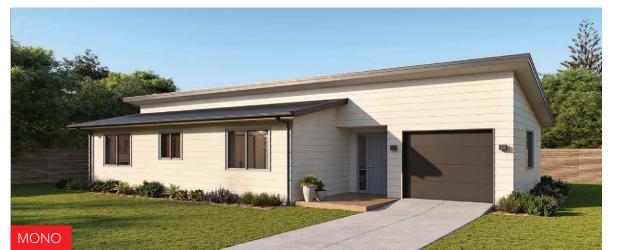

# **WEKA**

A cleverly designed two bedroom home with modern living in mind.

| Home Widtl | n  | 9.00m  |
|------------|----|--------|
| Home Leng  | th | 16 27m |

### Set

Choose a roofline that reflects your style and personality.

Go

You're ready to go!