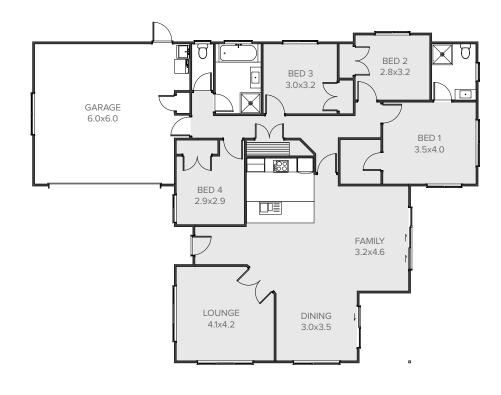

**KIWI**

A three bedroom home that delivers contentment for your family as they relax in the spacious open plan living area.

| Н | ome Width  | 13.84m |
|---|------------|--------|
| Н | ome Length | 15.57m |























### **GROUND FLOOR**



### FIRST FLOOR



# KOTUKU

Four bedrooms and two storeys wrapped in one tastefully designed family home. This home is well suited to narrow sites or those wishing to maximise outdoor living space.

| Home Width | (   | 6.55m |
|------------|-----|-------|
| Home Lengt | h 1 | 2.70m |



















# TUI

Open plan living takes centre stage in this efficiently designed four bedroom home. The perfect place to unwind and relax with your family.

| Home Width  | 12.51m |
|-------------|--------|
| Home Length | 19.00m |















### **KAKAPO**

A clever and efficient home designed with today's modern family in mind. With two living areas and four double bedrooms, there is plenty of space for every family member.

| Home Width  | 14.42m |
|-------------|--------|
| Home Length | 10 30m |



# New Home Builders' Info Session.

Building a new home is an exciting adventure and Jennian Homes has been building the homes New Zealanders want for more than 35 years.

Come and learn from the experts about the hidden costs of building and how to avoid surprises by designing a home, customised for you, to work within your true budget.

Our regular building information sessions arm you with lots of great information to help you on your journey to building your own home.

- Establishing your construction budget and how to avo