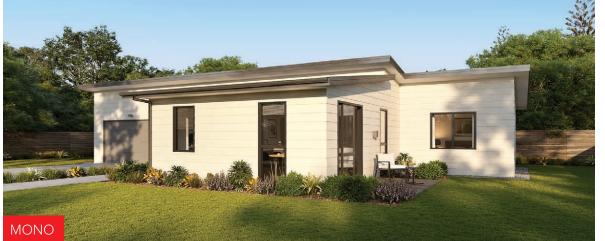

### **PUKEKO**

Sophisticated and efficient design features make this low maintenance three bedroom home a perfect family haven.

| Home Width  | 8.51m  |
|-------------|--------|
| Home Length | 12.93m |