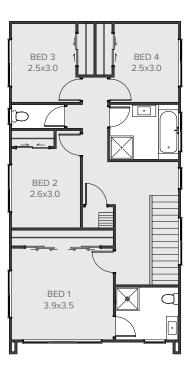

ready to welcome you and your family with open arms. The stylish interior makes this the perfect family retreat.

| Home Width  | 8.12m |
|-------------|-------|
| Home Length | 22.24 |



























### **GROUND FLOOR**



### FIRST FLOOR



### **FANTAIL**

A centralised kitchen forms the focus for open plan living areas. Upstairs, three generous rooms make this a family home to enjoy for years to come.

| Home ' | Width |
|--------|-------|
|--------|-------|

10.54m

Home Length

13.77m











### **KIWI**

A three bedroom home that delivers contentment for your family as they relax in the spacious open plan living area.

| Н | ome Width  | 13.84m |
|---|------------|--------|
| Н | ome Length | 15.57m |























### **GROUND FLOOR**



### FIRST FLOOR



# KOTUKU

Four bedrooms and two storeys wrapped in one tastefully designed family home. This home is well suited to narrow sites or those wishing to maximise outdoor living space.

| Home Width | (   | 6.55m |
|------------|-----|-------|
| Home Lengt | h 1 | 2.70m |



















# TUI

Open plan living takes centre stage in this efficiently designed four bedroom home. The perfect place to unwind and relax with your family.

| Home Width  | 12.51m |
|-------------|--------|
| Home Length | 19.00m |















### **KAKAPO**

A clever and efficient home designed with today's modern family in mind. With two living areas and four double bedrooms, there is plenty of space for every family member.

| Home Width  | 14.42m |
|-------------|--------|
| Home Length | 10 30m |



# New H