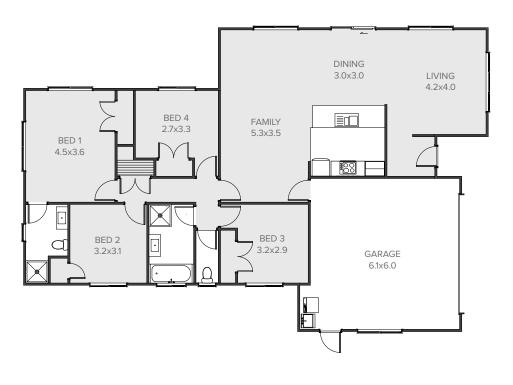

# BELLBIRD

An intelligently designed three bedroom home that is equipped to fit the needs of your family without sacrificing style and comfort.

| Hor | me Width  | 11.46m |
|-----|-----------|--------|
| Hor | me Length | 18.99m |