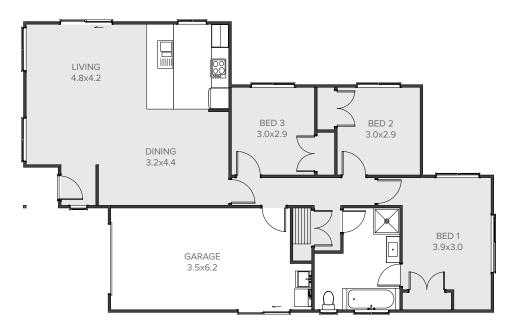

### **PUKEKO**

Sophisticated and efficient design features make this low maintenance three bedroom home a perfect family haven.

| Home Width  | 8.51m  |
|-------------|--------|
| Home Length | 12.93m |