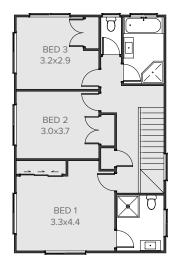

### FIRST FLOOR

### **FANTAIL**

A centralised kitchen forms the focus for open plan living areas. Upstairs, three generous rooms make this a family home to enjoy for years to come.

| Home ' | Width |
|--------|-------|
|--------|-------|