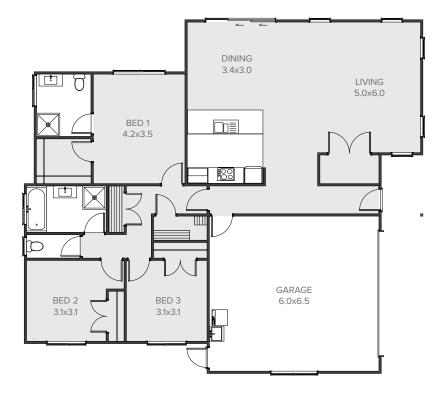

An intelligently designed three bedroom home that is equipped to fit the needs of your family without sacrificing style and comfort.

| Hor | me Width  | 11.46m |
|-----|-----------|--------|
| Hor | me Length | 18.99m |









# **KEA**

An attractive three bedroom home that is ready to welcome you and your family with open arms. The stylish interior makes this the perfect family retreat.

| Home Width  | 8.12m |
|-------------|-------|
| Home Length | 22.24 |



























### **GROUND FLOOR**



### FIRST FLOOR



### **FANTAIL**

A centralised kitchen forms the focus for open plan living areas. Upstairs, three generous rooms make this a family home to enjoy for years to come.

| Home ' | Width |
|--------|-------|
|--------|-------|

10.54m

Home Length

13.77m











### **KIWI**

A three bedroom home that delivers contentment for your family as they relax in the spacious open plan living area.

| Н | ome Width  | 13.84m |
|---|------------|--------|
| Н | ome Length | 15.57m |























### **GROUND FLOOR**



### FIRST FLOOR



# KOTUKU

Four bedrooms and two storeys wrapped in one tastefully designed family home. This home is well suited to narrow sites or those wishing to maximise outdoor living space.

| Home Width | (   | 6.55m |
|------------|-----|-------|
| Home Lengt | h 1 | 2.70m |



















# TUI

Open plan living takes centre stage in this efficiently designed four bedroom home. The perfect place to unwind and relax with your family.

| Home Width  | 12.51m |
|-------------|--------|
| Home Length | 19.00m |