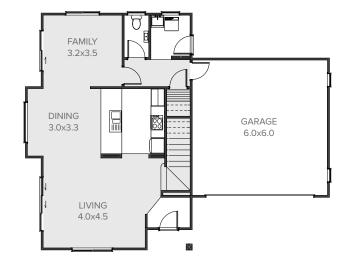

### **GROUND FLOOR**

### **FANTAIL**

A centralised kitchen forms the focus for open plan living areas. Upstairs, three generous rooms make this a family home to enjoy for years to come.

| Home ' | Width |
|--------|-------|
|--------|-------|