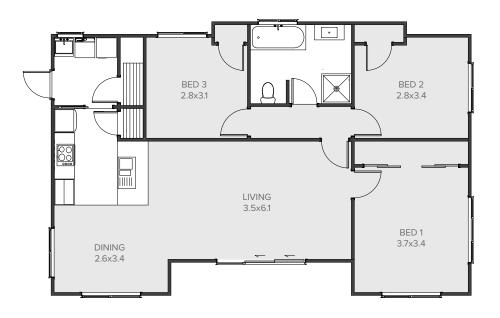

### **PUKEKO**

Sophisticated and efficient design features make this low maintenance three bedroom home a perfect family haven.

| Home Width  | 8.51m  |
|-------------|--------|
| Home Length | 12.93m |