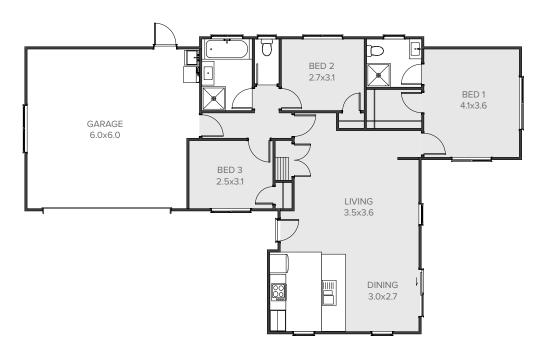

### **PUKEKO**

Sophisticated and efficient design features make this low maintenance three bedroom home a perfect family haven.

| Home Width  | 8.51m  |
|-------------|--------|
| Home Length | 12.93m |