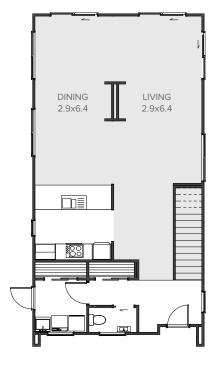

edroom home that is ready to welcome you and your family with open arms. The stylish interior makes this the perfect family retreat.

| Home Width  | 8.12m |
|-------------|-------|
| Home Length | 22.24 |



























### **GROUND FLOOR**



### FIRST FLOOR



### **FANTAIL**

A centralised kitchen forms the focus for open plan living areas. Upstairs, three generous rooms make this a family home to enjoy for years to come.

| Home ' | Width |
|--------|-------|
|--------|-------|

10.54m

Home Length

13.77m











### **KIWI**

A three bedroom home that delivers contentment for your family as they relax in the spacious open plan living area.

| Н | ome Width  | 13.84m |
|---|------------|--------|
| Н | ome Length | 15.57m |























### **GROUND FLOOR**



### FIRST FLOOR



# KOTUKU

Four bedrooms and two storeys wrapped in one tastefully designed family home. This home is well suited to narrow sites or those wishing to maximise outdoor living space.

| Home Width | (   | 6.55m |
|------------|-----|-------|
| Home Lengt | h 1 | 2.70m |



















# TUI

Open plan living takes centre stage in this efficiently designed four bedroom home. The perfect place to unwind and relax with your family.

| Home Width  | 12.51m |
|-------------|--------|
| Home Length | 19.00m |















### **KAKAPO**

A clever and efficient home designed with today's modern family in mind. With two living areas and four double bedrooms, there is plenty of space for every family member.

| Home Width  | 14.42m |
|-------------|--------|
| Home Length |