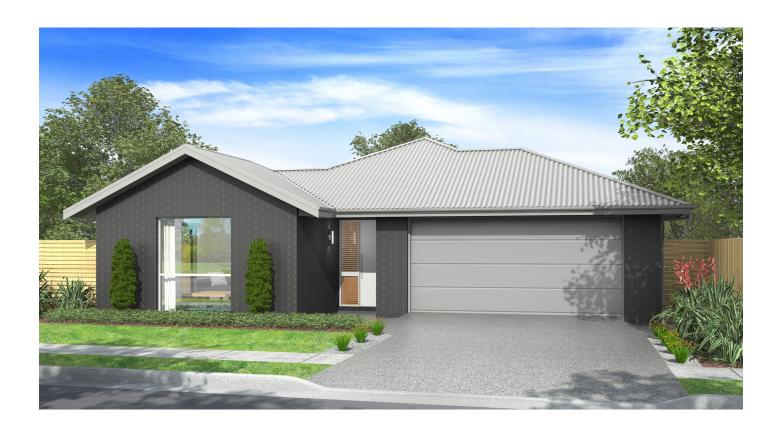

## Strowan Fields (Lot 63)

Situated on Lot 63, Jennian are proud to offer a modern, open plan, four bedroom home resting on a large yet low maintenance section. The indoor/outdoor flow between both the living and dining areas is an entertainers dream, providing a great space to gather all year round.

A sleek and stylish kitchen provides plenty of storage. Have your say with the inclusion of interior joinery and colour consultations, allowing you the chance to personalise your home to your desire.