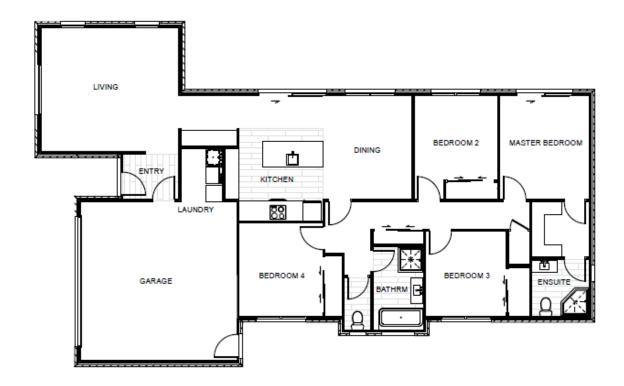

## Strowan Fields (Lot 63)

| Living Area      | 148.1 m <sup>2</sup> |
|------------------|----------------------|
| Garage Area      | 31.3 m <sup>2</sup>  |
| Total Floor Area | 179.4 m <sup>2</sup> |
| Home Width       | 12.2 m               |
| Home Length      | 20.1 m               |
| Land Area        | 549 m <sup>2</sup>   |