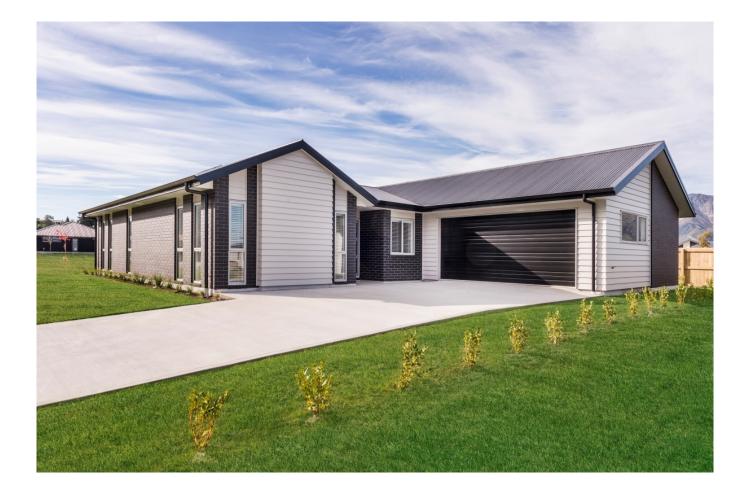

## Cook

| 🚔 3 🗳 2 🚔 2 🛱 2 😤 2 |
|---------------------|
|---------------------|

This generously proportioned home features a separate formal lounge, which could be a home theatre and open-plan family-dining with trendy pillar-less corner sliding doors opening onto the alfresco area.

Cook

| Living Area      | 177.01 m <sup>2</sup> |
|------------------|-----------------------|
| Garage Area      | 43.25 m <sup>2</sup>  |
| Total Floor Area | 220.26 m <sup>2</sup> |
| Home Width       | 14.4 m                |
| Home Length      | 18.54 m               |