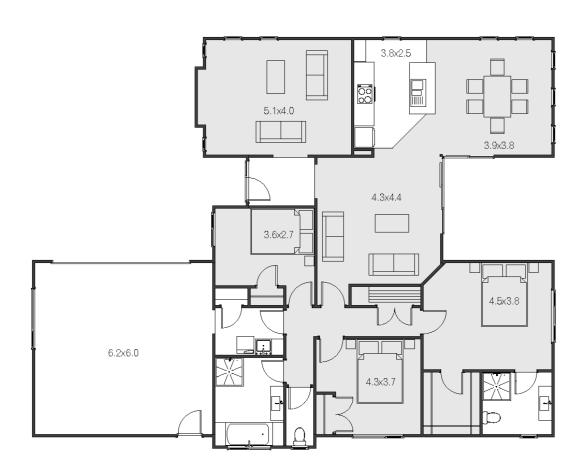

## Cook

| 🚔 3 🗳 2 🚔 2 🛱 2 😤 2 |
|---------------------|
|---------------------|

This generously proportioned home features a separate formal lounge, which could be a home theatre and open-plan family-dining with trendy pillar-less corner sliding doors opening onto the alfresco area.

Cook

| Living Area      | 177.01 m <sup>2</sup> |
|------------------|-----------------------|
| Garage Area      | 43.25 m <sup>2</sup>  |
| Total Floor Area | 220.26 m <sup>2</sup> |
| Home Width       | 14.4 m                |
| Home Length      | 18.54 m               |