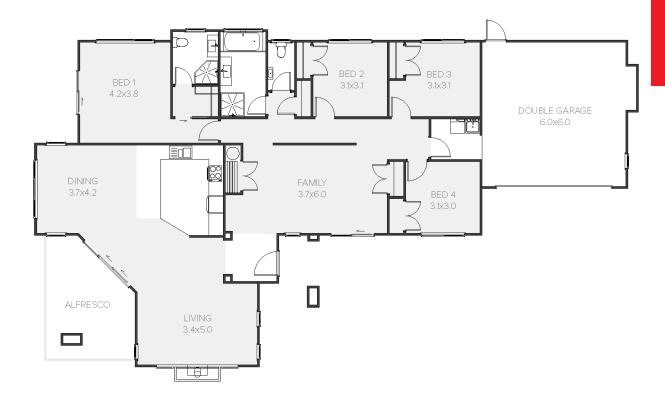

## Waikaremoana

This creatively designed and spacious home comprises four double bedrooms and three living areas, providing endless space and privacy for all the family.

The Waikaremoana has sliding doors that lead from the living space to a dedicated patio area, perfect for family dining and entertaining.

## Waikaremoana

| Living Area      | 201.29 m <sup>2</sup> |
|------------------|-----------------------|
| Garage Area      | 42.29 m <sup>2</sup>  |
| Total Floor Area | 243.58 m <sup>2</sup> |
| Home Width       | 14.71 m               |
| Home Length      | 25.25 m               |